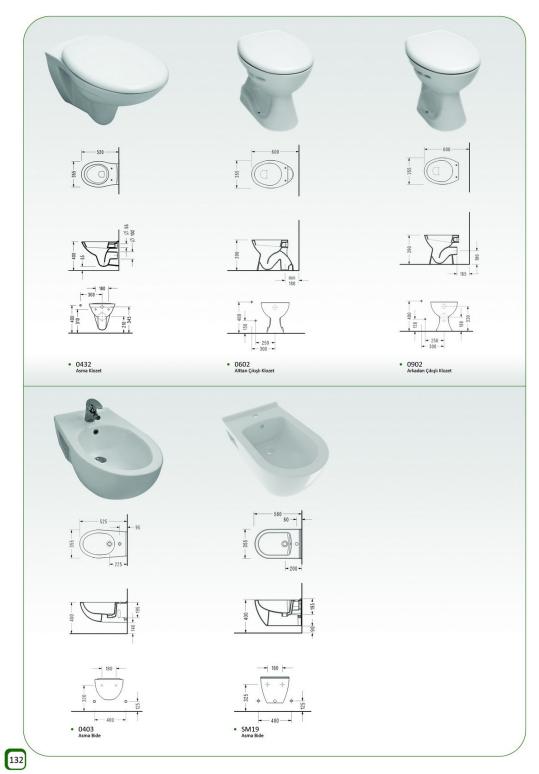

| - 0402 | • 6702 | • 6602 | * 7902 | · 7602 | 9402 | • 5302 | * 7645 | <ul> <li>DM0.</li> </ul> |
|--------|--------|--------|--------|--------|------|--------|--------|--------------------------|
| • 0412 | • 6706 | • 6606 | - 7906 | - 7606 | 9406 | - 5306 | - 6316 | <ul> <li>DM0</li> </ul>  |
| - 0422 | • 6711 | - 6611 | • 7911 |        |      |        |        |                          |
| • 0432 |        |        |        |        |      |        |        |                          |
| - 0602 |        |        |        |        |      |        |        |                          |
| - 0902 |        |        |        |        |      |        |        |                          |
|        |        |        |        |        |      |        |        |                          |