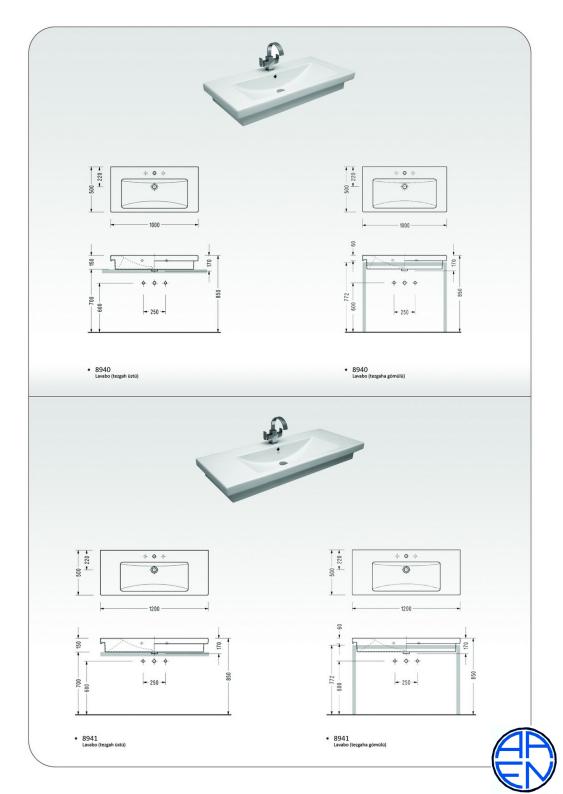

Address: Ahmetpasa cad. Kalender is Merkezi no:41 Kayseri/TURKIYE

Mobile phone:+90 533 659 50 39

















 SM02 BTW Takım Klozeti
 SM04



SM16
 Universal BTW Klozet
 SM04
 Rezervuar



SM19
 Asma Bide

































• 6419 Asma Bide















































Tipik bir endüstriyel objenin en önemli özelliklerinden biri vlasılabilirliktir.
Bu; tanım olarak herhangi bir yerde ve zamanda temel ihtiyaçları karsılamak üzere varolmak anlamını tasımaktadır.
Sardes Banyo Takımı bu anlayışın en iyi örneklerinden biridir.

















A B C D G H 590 465 195 205 575 525



- 6301 Lavabo 6322 Yarım Ayak

- 6340
   Lavabo
   6323
   Yarım Ayak





6336
 Köşe Lavabo



- 6316
  Takım Klozeti (arkadan çıkışlı)
  6304
  Rezervuar





Geleneksel anlayışın estetik ile bütünleştiği noktada; eskimeyen ve her daim kalıcı stili ile Krizantem Banyo Takımı yerini aliyor.













5306
Takım Klozeti (arkadan çıkışlı)
 5304
Rezervuar















Hayat bazılarımız için daha zor