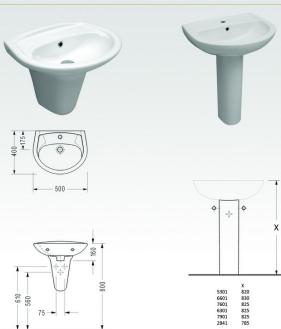

• 2641 Lavabo

• F005 Ortak Tam Ayak • 5301, 6601, 7601, 6301, 7901, 2841 Lavabo

2841

 Lavabo

 2822

 Yarım Ayak

• 2741, 2841 Lavabo

SM15 Asma Klozet