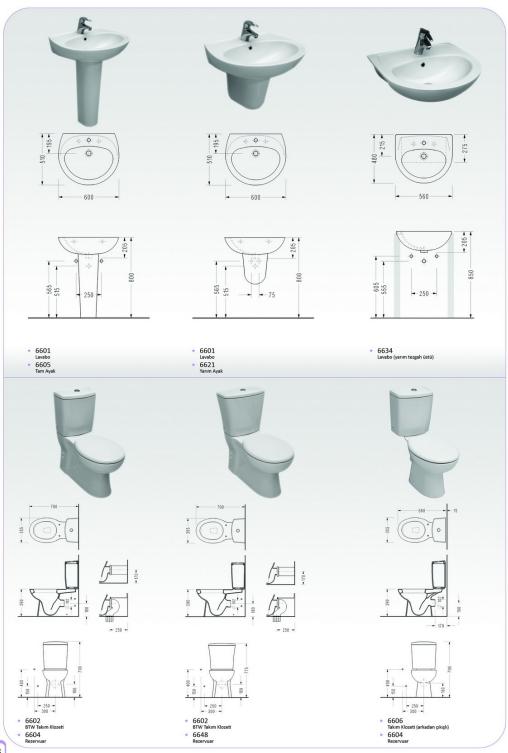

A B C D G H 590 465 195 205 575 525

- 6301 Lavabo 6322 Yarım Ayak

- 6340
   Lavabo
   6323
   Yarım Ayak

6336
 Köşe Lavabo

- 6316
  Takım Klozeti (arkadan çıkışlı)
  6304
  Rezervuar

Geleneksel anlayışın estetik ile bütünleştiği noktada; eskimeyen ve her daim kalıcı stili ile Krizantem Banyo Takımı yerini aliyor.

5306
Takım Klozeti (arkadan çıkışlı)
 5304
Rezervuar

Hayat bazılarımız için daha zor geçiyor. Ancak serel, kullanıcısının yaşam kalitesini yökseltmeyi hep bilmiştir.