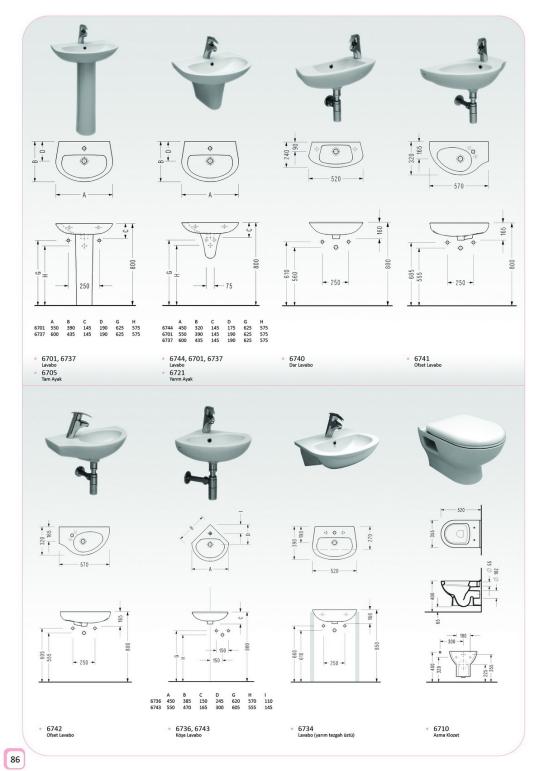

A B C D G H 590 465 195 205 575 525

- 6301 Lavabo 6322 Yarım Ayak

- 6340
   Lavabo
   6323
   Yarım Ayak

6336
 Köşe Lavabo

- 6316
  Takım Klozeti (arkadan çıkışlı)
  6304
  Rezervuar

Geleneksel anlayışın estetik ile bütünleştiği noktada; eskimeyen ve her daim kalıcı stili ile Krizantem Banyo Takımı yerini aliyor.