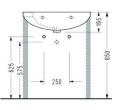

A B C D G H 590 465 195 205 575 525

- 6301 Lavabo 6322 Yarım Ayak

- 6340
   Lavabo
   6323
   Yarım Ayak

6336
 Köşe Lavabo

- 6316
  Takım Klozeti (arkadan çıkışlı)
  6304
  Rezervuar

Geleneksel anlayışın estetik ile bütünleştiği noktada; eskimeyen ve her daim kalıcı stili ile Krizantem Banyo Takımı yerini aliyor.