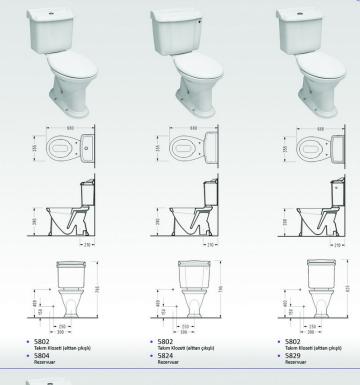

5306
Takım Klozeti (arkadan çıkışlı)
 5304
Rezervuar

Hayat bazılarımız için daha zor geçiyor. Ancak serel, kullanıcısının yaşam kalitesini yökseltmeyi hep bilmiştir.