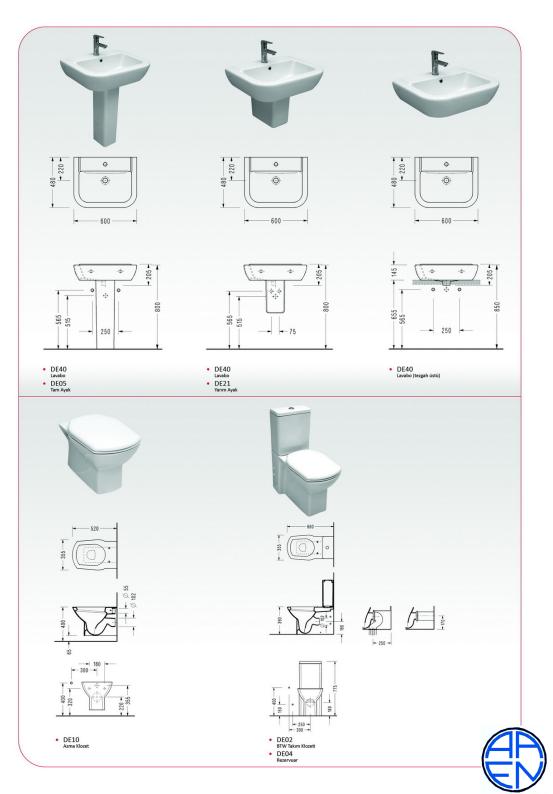

Uyumlu Klozetler; - 6402 - 6406 - 6411

- 2006200002 / NIOBE Duroplast Klozet Kapağı
   2206200002 / NIOBE Duroplast Klozet Kapağı (anti-bakteriyel)

Uyumlu Klozetler; - DE10 - DE02

2006300002 / SARDES Duroplast Pisuar Kapağı
 2206300002 / SARDES Duroplast Pisuar Kapağı (anti-bakteriyel)