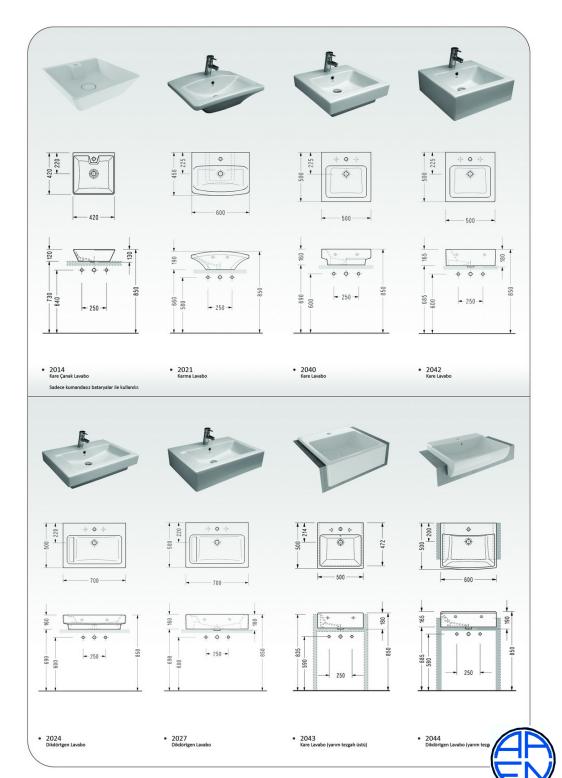

zervuar



SM19
 Asma Bide

































• 6419 Asma Bide















































Tipik bir endüstriyel objenin en önemli özelliklerinden biri vlasılabilirliktir.
Bu; tanım olarak herhangi bir yerde ve zamanda temel ihtiyaçları karsılamak üzere varolmak anlamını tasımaktadır.
Sardes Banyo Takımı bu anlayışın en iyi örneklerinden biridir.

















A B C D G H 590 465 195 205 575 525



- 6301 Lavabo 6322 Yarım Ayak

- 6340
   Lavabo
   6323
   Yarım Ayak





6336
 Köşe Lavabo



- 6316
  Takım Klozeti (arkadan çıkışlı)
  6304
  Rezervuar





Geleneksel anlayışın estetik ile bütünleştiği noktada; eskimeyen ve her daim kalıcı stili ile Krizantem Banyo Takımı yerini aliyor.













5306
Takım Klozeti (arkadan çıkışlı)
 5304
Rezervuar















Hayat bazılarımız için daha zor geçiyor. Ancak serel, kullanıcısının yaşam kalitesini yökseltmeyi hep bilmiştir.





## BEDENSEL ENGELLÍ SERÍ



150400300105 Lavabo Yanı Tutunma Barı (krom) (opsiyonel



150400300116



150400300106
 135° Açılı Küvet Tutunma Barı (krom) (opsiyonel)



150400300108 Menteşeli, Tuvalet Kağıdı Askılıklı WC Tutunma Barı (krom) (opsiyonel)



150400300107
 90° Açılı WC Tutunma Barı (krom) (opsiyonel)



150400300153
 Duş Oturağı (krom) (opsiyonel)



























0561
Dikdörtgen Lavabo (tezgah altı)







Lavabo (yarım tezgah üstü)















Oval Lavabo (tezgah altı)







Lavabo (yarım tezgah üstü)











• 2641 Lavabo

• F005 Ortak Tam Ayak • 5301, 6601, 7601, 6301, 7901, 2841 Lavabo



2841

 Lavabo

 2822

 Yarım Ayak

• 27