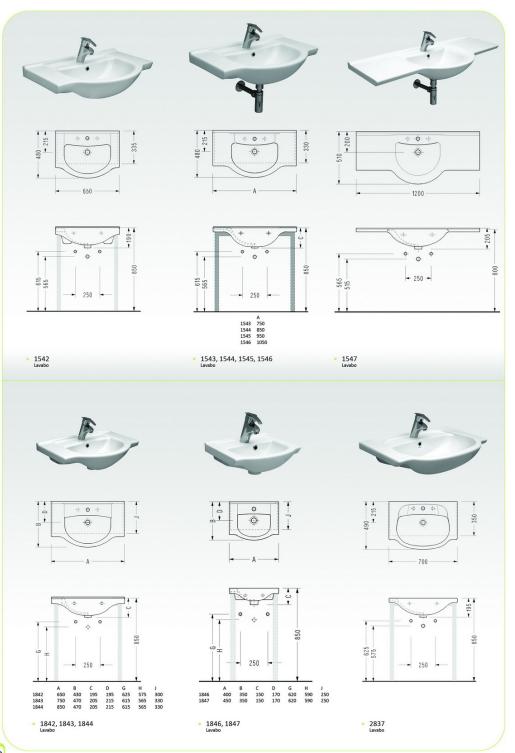

• 2641 Lavabo

• F005 Ortak Tam Ayak • 5301, 6601, 7601, 6301, 7901, 2841 Lavabo

2841

 Lavabo

 2822

 Yarım Ayak

• 2741, 2841 Lavabo

SM15 Asma Klozet