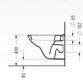

A B C D G H 590 465 195 205 575 525

- 6301 Lavabo 6322 Yarım Ayak

- 6340
   Lavabo
   6323
   Yarım Ayak

6336
 Köşe Lavabo

- 6316
  Takım Klozeti (arkadan çıkışlı)
  6304
  Rezervuar

Geleneksel anlayışın estetik ile bütünleştiği noktada; eskimeyen ve her daim kalıcı stili ile Krizantem Banyo Takımı yerini aliyor.