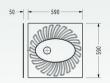

 0422 Asma Klozet

- 0417AR
  Hela Taşı (arkadan temiz su girişli)
   0417US
  Hela Taşı (üstten temiz su girişli)

0517AR Hela Taşı (arkadan temiz su girişli)

0129AZ
Pisuar (arkadan temiz su girişli)

0129UZ
Pisuar (üstten temiz su girişli)

0139AZ Pisuar (arkadan temiz su girişli)

0139UZ
Pisuar (üstten temiz su girişli)

6808KZ
Pisuar (üstten temiz su girişli)

6809KZ Pisuar (arkadan temiz su girişli)

 6809KD
 Pisuar (arkadan temiz su girişli)
 SARDES pisuar kapağı ile uyumludur.