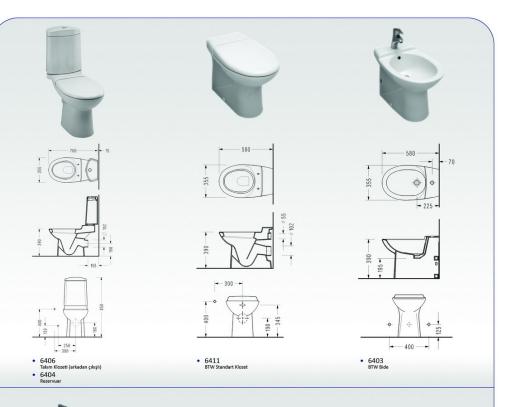

Uyumlu Klozetler; - 6402 - 6406 - 6411

- 2006200002 / NIOBE Duroplast Klozet Kapağı
   2206200002 / NIOBE Duroplast Klozet Kapağı (anti-bakteriyel)

Uyumlu Klozetler; - DE10 - DE02

2006300002 / SARDES Duroplast Pisuar Kapağı
 2206300002 / SARDES Duroplast Pisuar Kapağı (anti-bakteriyel)