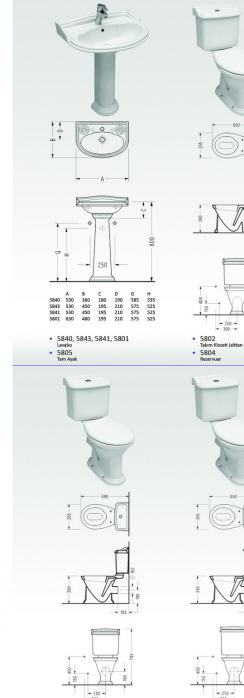

A B C D G H 590 465 195 205 575 525

- 6301 Lavabo 6322 Yarım Ayak

- 6340
   Lavabo
   6323
   Yarım Ayak

6336
 Köşe Lavabo

- 6316
  Takım Klozeti (arkadan çıkışlı)
  6304
  Rezervuar

Geleneksel anlayışın estetik ile bütünleştiği noktada; eskimeyen ve her daim kalıcı stili ile Krizantem Banyo Takımı yerini aliyor.