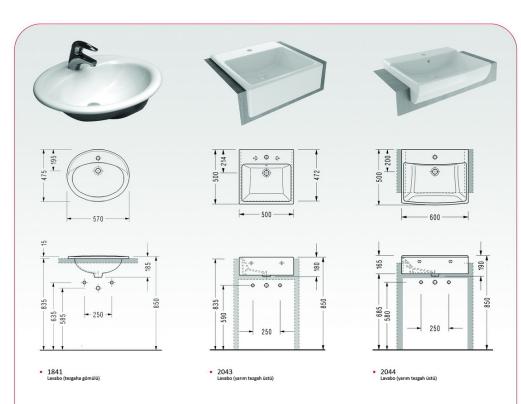

r daim kalıcı stili ile Krizantem Banyo Takımı yerini aliyor.













5306
Takım Klozeti (arkadan çıkışlı)
 5304
Rezervuar















Hayat bazılarımız için daha zor geçiyor. Ancak serel, kullanıcısının yaşam kalitesini yökseltmeyi hep bilmiştir.





## BEDENSEL ENGELLÍ SERÍ



150400300105 Lavabo Yanı Tutunma Barı (krom) (opsiyonel



150400300116



150400300106
 135° Açılı Küvet Tutunma Barı (krom) (opsiyonel)



150400300108 Menteşeli, Tuvalet Kağıdı Askılıklı WC Tutunma Barı (krom) (opsiyonel)



150400300107
 90° Açılı WC Tutunma Barı (krom) (opsiyonel)



150400300153
 Duş Oturağı (krom) (opsiyonel)



























0561
Dikdörtgen Lavabo (tezgah altı)







Lavabo (yarım tezgah üstü)















Oval Lavabo (tezgah altı)







Lavabo (yarım tezgah üstü)











• 2641 Lavabo

• F005 Ortak Tam Ayak • 5301, 6601, 7601, 6301, 7901, 2841 Lavabo



2841

 Lavabo

 2822

 Yarım Ayak

• 2741, 2841 Lavabo



































SM15 Asma Klozet



















 0422 Asma Klozet















- 0417AR
  Hela Taşı (arkadan temiz su girişli)
   0417US
  Hela Taşı (üstten temiz su girişli)







0517AR Hela Taşı (arkadan temiz su girişli)













0129AZ
Pisuar (arkadan temiz su girişli)









0129UZ
Pisuar (üstten temiz su girişli)









0139AZ Pisuar (arkadan temiz su girişli)







0139UZ
Pisuar (üstten temiz su girişli)









6808KZ
Pisuar (üstten temiz su girişli)









6809KZ Pisuar (arkadan temiz su girişli)









 6809KD
 Pisuar (arkadan temiz su girişli)
 SARDES pisuar kapağı ile uyumludur.