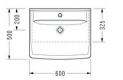

150400300107
 90° Açılı WC Tutunma Barı (krom) (opsiyonel)

150400300153
 Duş Oturağı (krom) (opsiyonel)

0561
Dikdörtgen Lavabo (tezgah altı)

Lavabo (yarım tezgah üstü)

Oval Lavabo (tezgah altı)

Lavabo (yarım tezgah üstü)