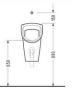

 0422 Asma Klozet

- 0417AR
  Hela Taşı (arkadan temiz su girişli)
   0417US
  Hela Taşı (üstten temiz su girişli)

0517AR Hela Taşı (arkadan temiz su girişli)

0129AZ
Pisuar (arkadan temiz su girişli)

0129UZ
Pisuar (üstten temiz su girişli)