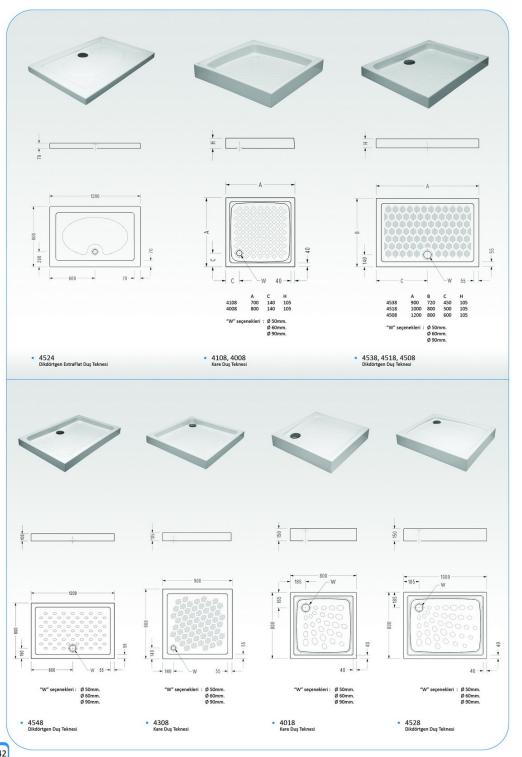

01, 6601, 7601, 6301, 7901, 2841 Lavabo



2841

 Lavabo

 2822

 Yarım Ayak

• 2741, 2841 Lavabo



































SM15 Asma Klozet



















 0422 Asma Klozet















- 0417AR
  Hela Taşı (arkadan temiz su girişli)
   0417US
  Hela Taşı (üstten temiz su girişli)







0517AR Hela Taşı (arkadan temiz su girişli)













0129AZ
Pisuar (arkadan temiz su girişli)









0129UZ
Pisuar (üstten temiz su girişli)









0139AZ Pisuar (arkadan temiz su girişli)







0139UZ
Pisuar (üstten temiz su girişli)









6808KZ
Pisuar (üstten temiz su girişli)









6809KZ Pisuar (arkadan temiz su girişli)









 6809KD
 Pisuar (arkadan temiz su girişli)
 SARDES pisuar kapağı ile uyumludur.



















Basit çözümler, kullanışlı ve temiz...











- 2006601002 / PETUNYA Duroplast Klozet Kapağı
   2206601002 / PETUNYA Duroplast Klozet Kapağı (anti-bakteriyel)

Uyumlu Klozetler; • 6410 • DP10 • DP02



- 2006100002 / GEDIZ Duroplast Klozet Kapağı
   2006100002 / GEDIZ Duroplast Klozet Kapağı (anti-bakteriyel)
   2026100002 / GEDIZ Duroplast Klozet Kapağı (battık menteşeli)
   2026100002 / GEDIZ Duroplast Klozet Kapağı (plastik menteşeli)

| - 0402 | • 6702 | • 6602 | * 7902 | · 7602 | 9402 | • 5302 | * 7645 | <ul> <li>DM0.</li> </ul> |
|--------|--------|--------|--------|--------|------|--------|--------|--------------------------|
| • 0412 | • 6706 | • 6606 | - 7906 | - 7606 | 9406 | - 5306 | - 6316 | <ul> <li>DM0</li> </ul>  |
| - 0422 | • 6711 | - 6611 | • 7911 |        |      |        |        |                          |
|