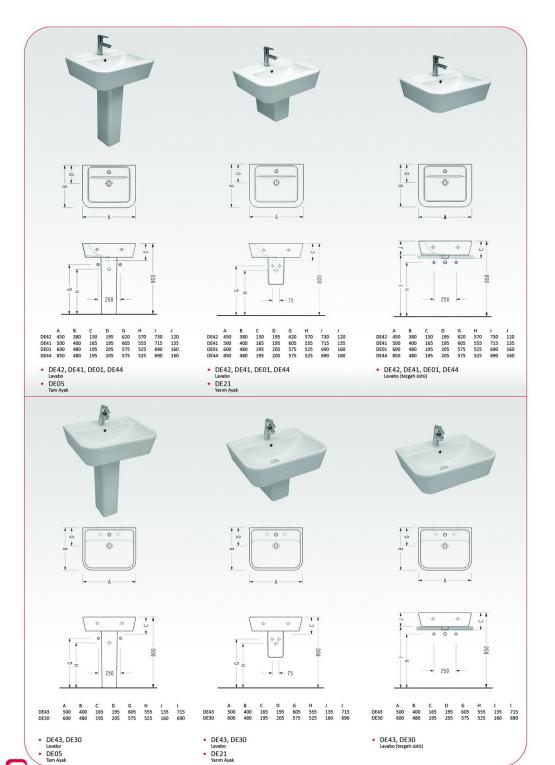

• 2641 Lavabo

• F005 Ortak Tam Ayak • 5301, 6601, 7601, 6301, 7901, 2841 Lavabo

2841

 Lavabo

 2822

 Yarım Ayak

• 2741, 2841 Lavabo

SM15 Asma Klozet