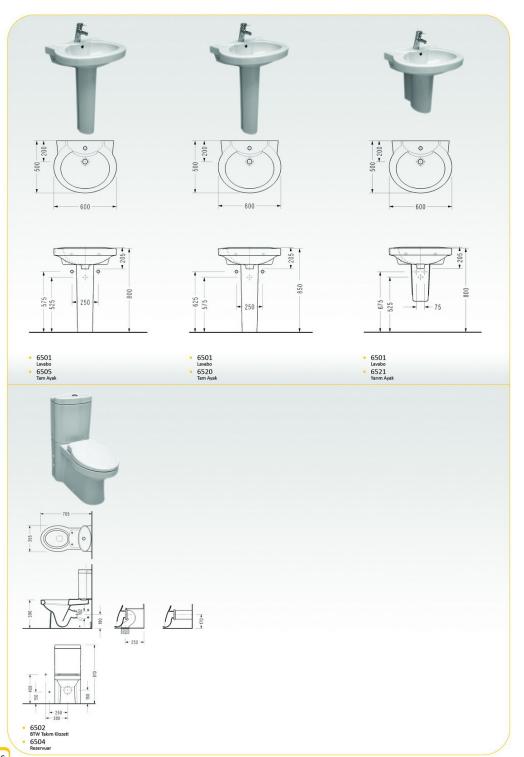

• 2641 Lavabo

• F005 Ortak Tam Ayak • 5301, 6601, 7601, 6301, 7901, 2841 Lavabo

2841

 Lavabo

 2822

 Yarım Ayak

• 2741, 2841 Lavabo

SM15 Asma Klozet