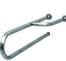

## BEDENSEL ENGELLÍ SERÍ

150400300105 Lavabo Yanı Tutunma Barı (krom) (opsiyonel

150400300116

150400300106
 135° Açılı Küvet Tutunma Barı (krom) (opsiyonel)

150400300108 Menteşeli, Tuvalet Kağıdı Askılıklı WC Tutunma Barı (krom) (opsiyonel)