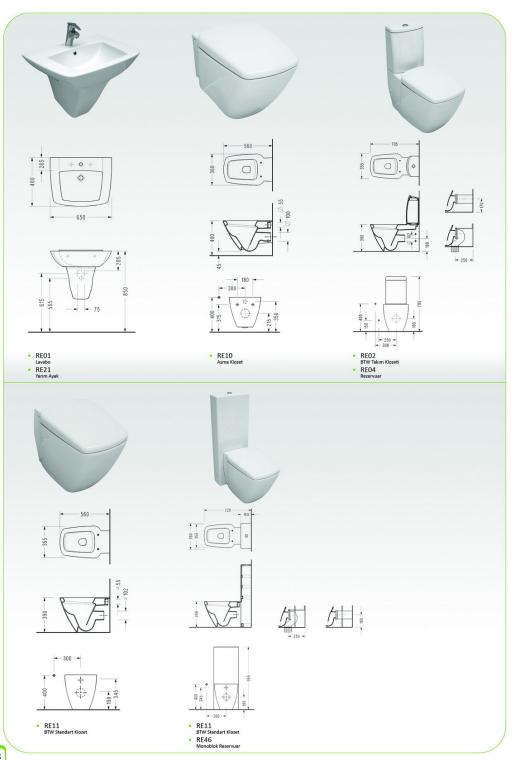

• 2641 Lavabo

• F005 Ortak Tam Ayak • 5301, 6601, 7601, 6301, 7901, 2841 Lavabo

2841

 Lavabo

 2822

 Yarım Ayak

• 2741, 2841 Lavabo

SM15 Asma Klozet

 0422 Asma Klozet

- 0417AR
  Hela Taşı (arkadan temiz su girişli)
   0417US
  Hela Taşı (üstten temiz su girişli)

0517AR Hela Taşı (arkadan temiz su girişli)

0129AZ
Pisuar (arkadan temiz su girişli)

0129UZ
Pisuar (üstten temiz su girişli)