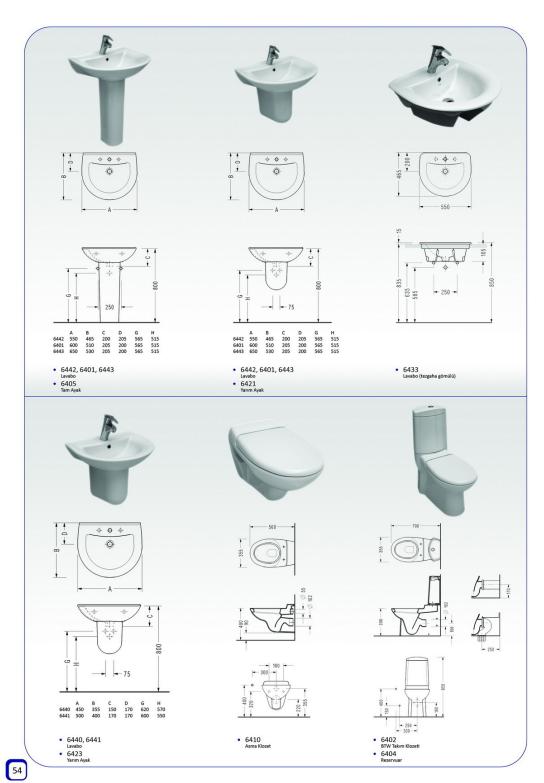

A B C D G H 590 465 195 205 575 525

- 6301 Lavabo 6322 Yarım Ayak

- 6340
   Lavabo
   6323
   Yarım Ayak

6336
 Köşe Lavabo

- 6316
  Takım Klozeti (arkadan çıkışlı)
  6304
  Rezervuar

Geleneksel anlayışın estetik ile bütünleştiği noktada; eskimeyen ve her daim kalıcı stili ile Krizantem Banyo Takımı yerini aliyor.