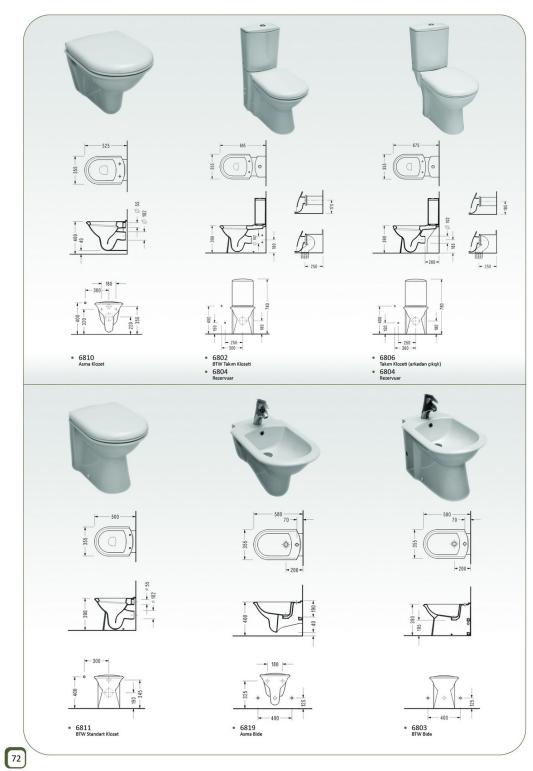

A B C D G H 590 465 195 205 575 525

- 6301 Lavabo 6322 Yarım Ayak

- 6340
   Lavabo
   6323
   Yarım Ayak

6336
 Köşe Lavabo

- 6316
  Takım Klozeti (arkadan çıkışlı)
  6304
  Rezervuar

Geleneksel anlayışın estetik ile bütünleştiği noktada; eskimeyen ve her daim kalıcı stili ile Krizantem Banyo Takımı yerini aliyor.