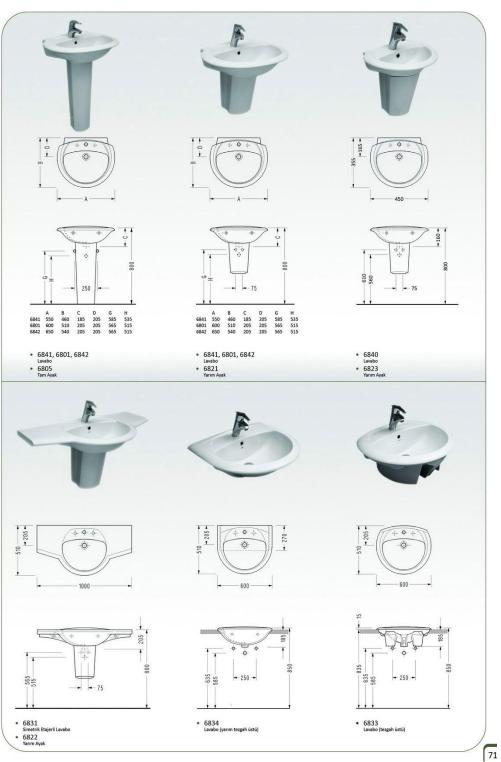

• 2641 Lavabo

• F005 Ortak Tam Ayak • 5301, 6601, 7601, 6301, 7901, 2841 Lavabo

2841

 Lavabo

 2822

 Yarım Ayak

• 2741, 2841 Lavabo

SM15 Asma Klozet