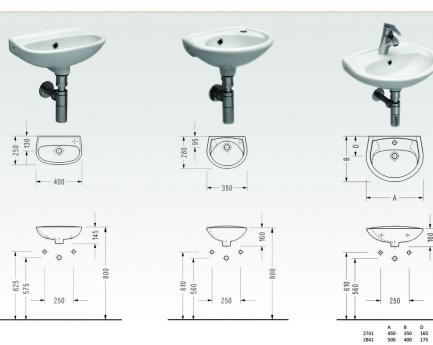

• 2641 Lavabo

• F005 Ortak Tam Ayak • 5301, 6601, 7601, 6301, 7901, 2841 Lavabo

2841

 Lavabo

 2822

 Yarım Ayak

• 2741, 2841 Lavabo

SM15 Asma Klozet