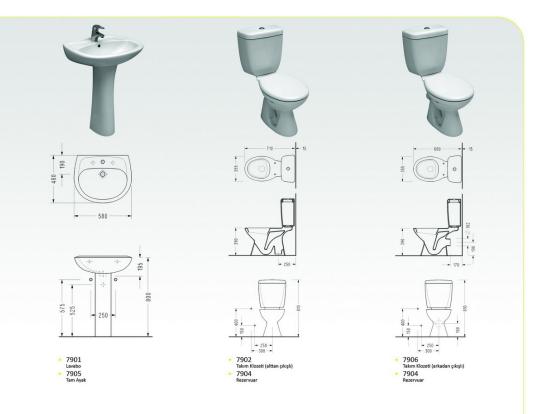

Address: Ahmetpasa cad. Kalender is Merkezi no:41 Kayseri/TURKIYE

Mobile phone:+90 533 659 50 39

 SM02 BTW Takım Klozeti
 SM04

SM16
 Universal BTW Klozet
 SM04
 Rezervuar

SM19
 Asma Bide

• 6419 Asma Bide

Tipik bir endüstriyel objenin en önemli özelliklerinden biri vlasılabilirliktir.
Bu; tanım olarak herhangi bir yerde ve zamanda temel ihtiyaçları karsılamak üzere varolmak anlamını tasımaktadır.
Sardes Banyo Takımı bu anlayışın en iyi örneklerinden biridir.