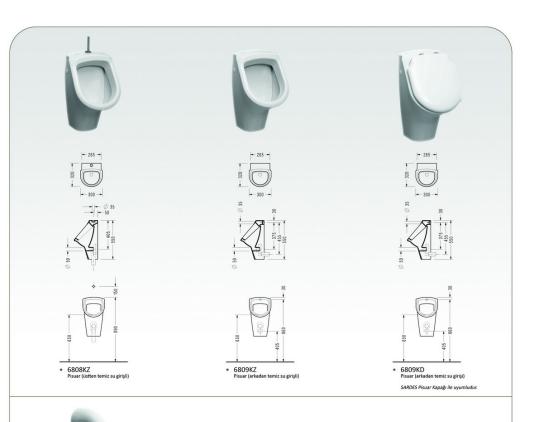

0139AZ Pisuar (arkadan temiz su girişli)

0139UZ
Pisuar (üstten temiz su girişli)

6808KZ
Pisuar (üstten temiz su girişli)

6809KZ Pisuar (arkadan temiz su girişli)

 6809KD
 Pisuar (arkadan temiz su girişli)
 SARDES pisuar kapağı ile uyumludur.