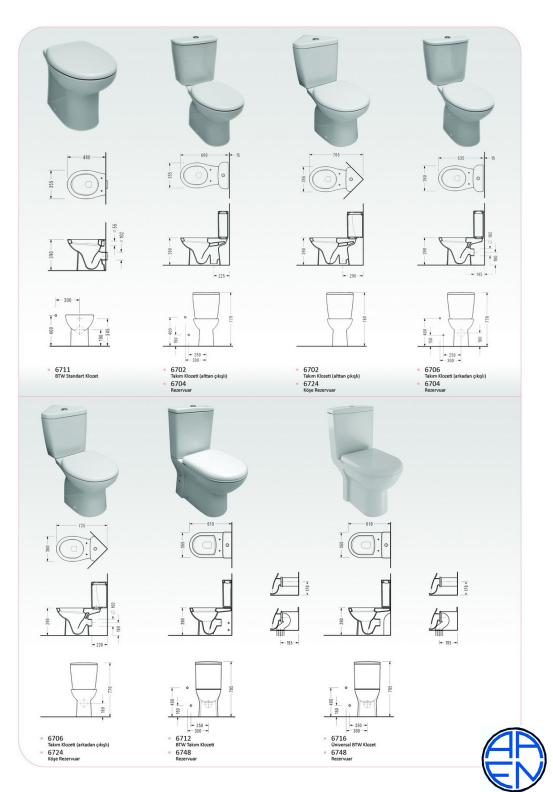

5306
Takım Klozeti (arkadan çıkışlı)
 5304
Rezervuar

Hayat bazılarımız için daha zor geçiyor. Ancak serel, kullanıcısının yaşam kalitesini yökseltmeyi hep bilmiştir.