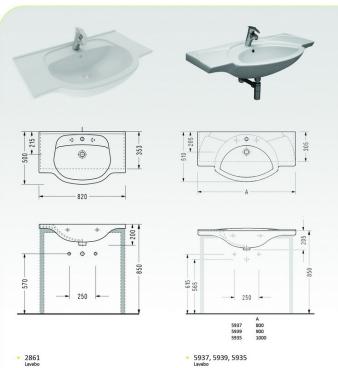

• 2641 Lavabo

• F005 Ortak Tam Ayak • 5301, 6601, 7601, 6301, 7901, 2841 Lavabo

2841

 Lavabo

 2822

 Yarım Ayak

• 2741, 2841 Lavabo

SM15 Asma Klozet