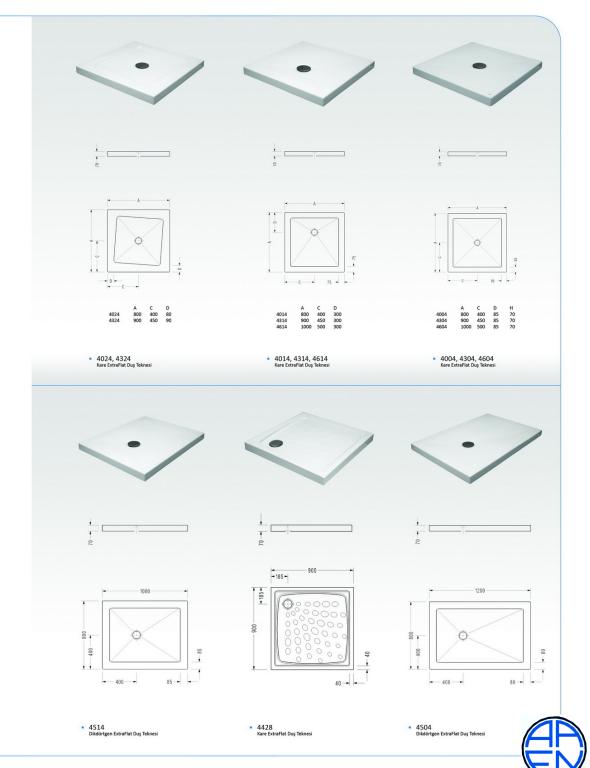

5301, 6601, 7601, 6301, 7901, 2841 Lavabo



2841

 Lavabo

 2822

 Yarım Ayak

• 2741, 2841 Lavabo



































SM15 Asma Klozet



















 0422 Asma Klozet















- 0417AR
  Hela Taşı (arkadan temiz su girişli)
   0417US
  Hela Taşı (üstten temiz su girişli)







0517AR Hela Taşı (arkadan temiz su girişli)













0129AZ
Pisuar (arkadan temiz su girişli)









0129UZ
Pisuar (üstten temiz su girişli)









0139AZ Pisuar (arkadan temiz su girişli)







0139UZ
Pisuar (üstten temiz su girişli)









6808KZ
Pisuar (üstten temiz su girişli)









6809KZ Pisuar (arkadan temiz su girişli)









 6809KD
 Pisuar (arkadan temiz su girişli)
 SARDES pisuar kapağı ile uyumludur.



















Basit çözümler, kullanışlı ve temiz...











- 2006601002 / PETUNYA Duroplast Klozet Kapağı
   2206601002 / PETUNYA Duroplast Klozet Kapağı (anti-bakteriyel)

Uyumlu Klozetler; • 6410 • DP10 • DP02



- 2006100002 / GEDIZ Duroplast Klozet Kapağı
   2006100002 / GEDIZ Duroplast Klozet Kapağı (anti-bakteriyel)
   2026100002 / GEDIZ Duroplast Klozet Kapağı (battık menteşeli)
   2026100002 / GEDIZ Duroplast Klozet Kapağı (plastik menteşeli)

| - 0402 | • 6702 | • 6602 | * 7902 | · 7602 | 9402 | • 5302 | * 7645 | <ul> <li>DM0.</li> </ul> |
|--------|--------|--------|--------|--------|------|--------|--------|--------------------------|
| • 0412 | • 6706 | • 6606 | - 7906 | - 7606 | 9406 | - 5306 | - 6316 | <ul> <li>DM0</li> </ul>  |
| - 0422 | • 6711 | - 6611 | • 7911 |        |      |        |        |                          |