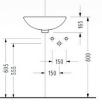

A B C D G H 590 465 195 205 575 525

- 6301 Lavabo 6322 Yarım Ayak

- 6340
   Lavabo
   6323
   Yarım Ayak

6336
 Köşe Lavabo

- 6316
  Takım Klozeti (arkadan çıkışlı)
  6304
  Rezervuar

Geleneksel anlayışın estetik ile bütünleştiği noktada; eskimeyen ve her daim kalıcı stili ile Krizantem Banyo Takımı yerini aliyor.