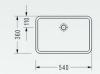

150400300107
 90° Açılı WC Tutunma Barı (krom) (opsiyonel)

150400300153
 Duş Oturağı (krom) (opsiyonel)

0561
Dikdörtgen Lavabo (tezgah altı)

Lavabo (yarım tezgah üstü)

Oval Lavabo (tezgah altı)

Lavabo (yarım tezgah üstü)