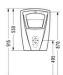

 0422 Asma Klozet

- 0417AR
  Hela Taşı (arkadan temiz su girişli)
   0417US
  Hela Taşı (üstten temiz su girişli)

0517AR Hela Taşı (arkadan temiz su girişli)

0129AZ
Pisuar (arkadan temiz su girişli)

0129UZ
Pisuar (üstten temiz su girişli)