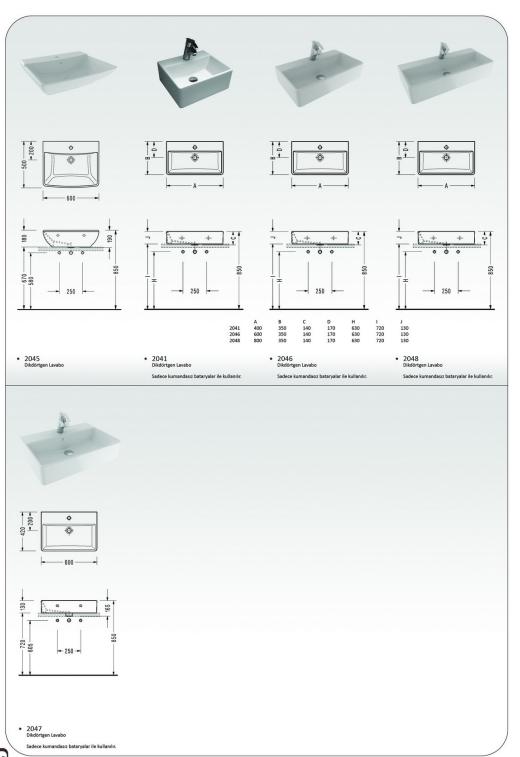

150400300107
 90° Açılı WC Tutunma Barı (krom) (opsiyonel)

150400300153
 Duş Oturağı (krom) (opsiyonel)

0561
Dikdörtgen Lavabo (tezgah altı)

Lavabo (yarım tezgah üstü)

Oval Lavabo (tezgah altı)

Lavabo (yarım tezgah üstü)