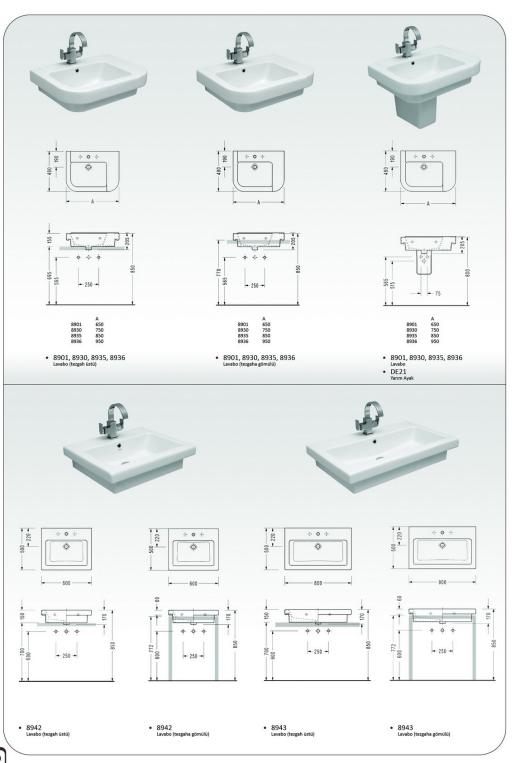

• 2641 Lavabo

• F005 Ortak Tam Ayak • 5301, 6601, 7601, 6301, 7901, 2841 Lavabo

2841

 Lavabo

 2822

 Yarım Ayak

• 2741, 2841 Lavabo

SM15 Asma Klozet