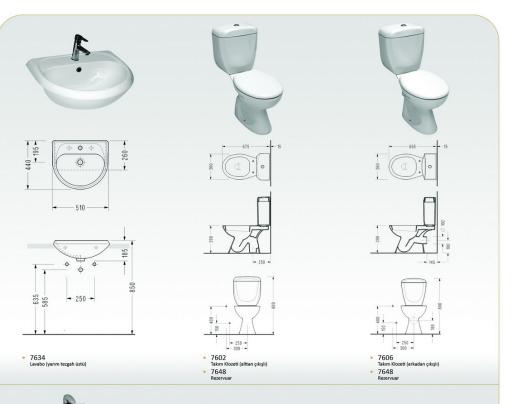

| - 0402 | • 6702 | • 6602 | * 7902 | · 7602 | 9402 | • 5302 | * 7645 | <ul> <li>DM0.</li> </ul> |
|--------|--------|--------|--------|--------|------|--------|--------|--------------------------|
| • 0412 | • 6706 | • 6606 | - 7906 | - 7606 | 9406 | - 5306 | - 6316 | <ul> <li>DM0</li> </ul>  |
| - 0422 | • 6711 | - 6611 | • 7911 |        |      |        |        |                          |
| • 0432 |        |        |        |        |      |        |        |                          |
| - 0602 |        |        |        |        |      |        |        |                          |
| - 0902 |        |        |        |        |      |        |        |                          |
|        |        |        |        |        |      |        |        |                          |