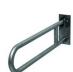

## BEDENSEL ENGELLÍ SERÍ

150400300105 Lavabo Yanı Tutunma Barı (krom) (opsiyonel

150400300116

150400300106
 135° Açılı Küvet Tutunma Barı (krom) (opsiyonel)

150400300108 Menteşeli, Tuvalet Kağıdı Askılıklı WC Tutunma Barı (krom) (opsiyonel)