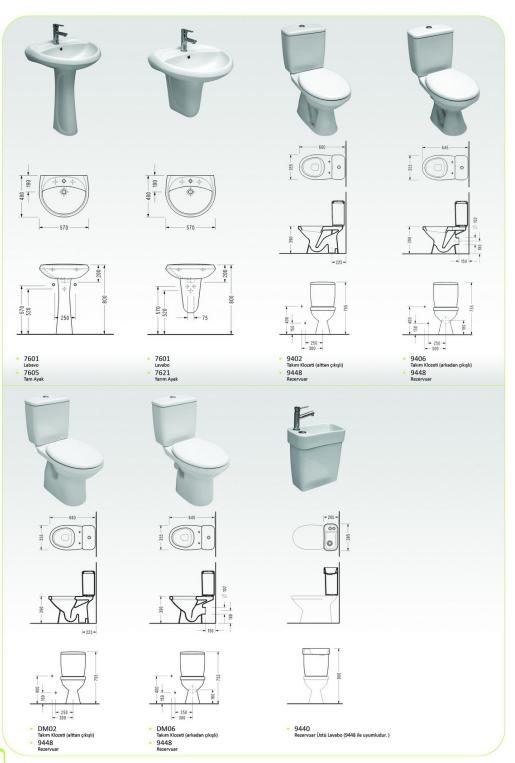

• 2641 Lavabo

• F005 Ortak Tam Ayak • 5301, 6601, 7601, 6301, 7901, 2841 Lavabo

2841

 Lavabo

 2822

 Yarım Ayak

• 2741, 2841 Lavabo

SM15 Asma Klozet