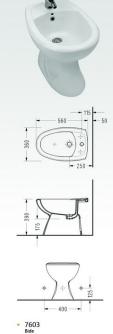

| - 0402 | • 6702 | • 6602 | * 7902 | · 7602 | 9402 | • 5302 | * 7645 | <ul> <li>DM0.</li> </ul> |
|--------|--------|--------|--------|--------|------|--------|--------|--------------------------|
| • 0412 | • 6706 | • 6606 | - 7906 | - 7606 | 9406 | - 5306 | - 6316 | <ul> <li>DM0</li> </ul>  |
| - 0422 | • 6711 | - 6611 | • 7911 |        |      |        |        |                          |
| • 0432 |        |        |        |        |      |        |        |                          |
| - 0602 |        |        |        |        |      |        |        |                          |
| - 0902 |        |        |        |        |      |        |        |                          |
|        |        |        |        |        |      |        |        |                          |