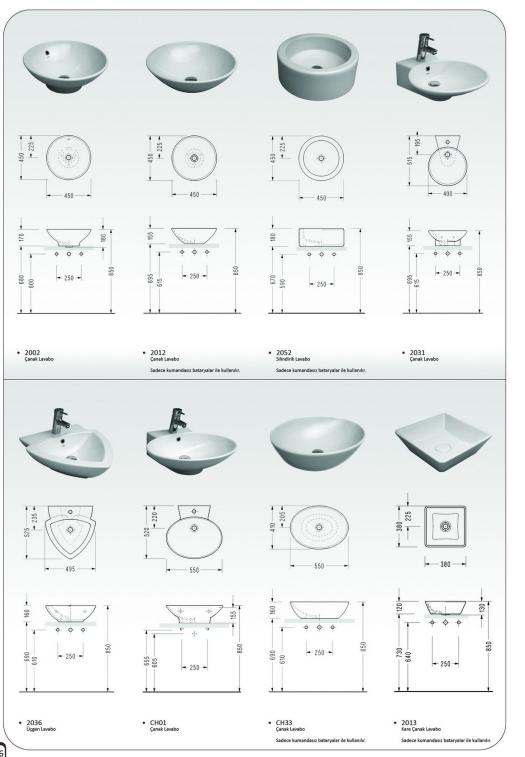

Rezervuar



SM19
 Asma Bide

































• 6419 Asma Bide















































Tipik bir endüstriyel objenin en önemli özelliklerinden biri vlasılabilirliktir.
Bu; tanım olarak herhangi bir yerde ve zamanda temel ihtiyaçları karsılamak üzere varolmak anlamını tasımaktadır.
Sardes Banyo Takımı bu anlayışın en iyi örneklerinden biridir.

















A B C D G H 590 465 195 205 575 525



- 6301 Lavabo 6322 Yarım Ayak

- 6340
   Lavabo
   6323
   Yarım Ayak





6336
 Köşe Lavabo



- 6316
  Takım Klozeti (arkadan çıkışlı)
  6304
  Rezervuar





Geleneksel anlayışın estetik ile bütünleştiği noktada; eskimeyen ve her daim kalıcı stili ile Krizantem Banyo Takımı yerini aliyor.













5306
Takım Klozeti (arkadan çıkışlı)
 5304
Rezervuar















Hayat bazılarımız için daha zor geçiyor. Ancak serel, kullanıcısının yaşam kalitesini yökseltmeyi hep bilmiştir.





## BEDENSEL ENGELLÍ SERÍ



150400300105 Lavabo Yanı Tutunma Barı (krom) (opsiyonel



150400300116



150400300106
 135° Açılı Küvet Tutunma Barı (krom) (opsiyonel)



150400300108 Menteşeli, Tuvalet Kağıdı Askılıklı WC Tutunma Barı (krom) (opsiyonel)



150400300107
 90° Açılı WC Tutunma Barı (krom) (opsiyonel)



150400300153
 Duş Oturağı (krom) (opsiyonel)



























0561
Dikdörtgen Lavabo (tezgah altı)







Lavabo (yarım tezgah üstü)















Oval Lavabo (tezgah altı)







Lavabo (yarım tezgah üstü)











• 2641 Lavabo

• F005 Ortak Tam Ayak • 5301, 6601, 7601, 6301, 7901, 2841 Lavabo



2841

 Lavabo

 2822

 Yarım Ayak

•