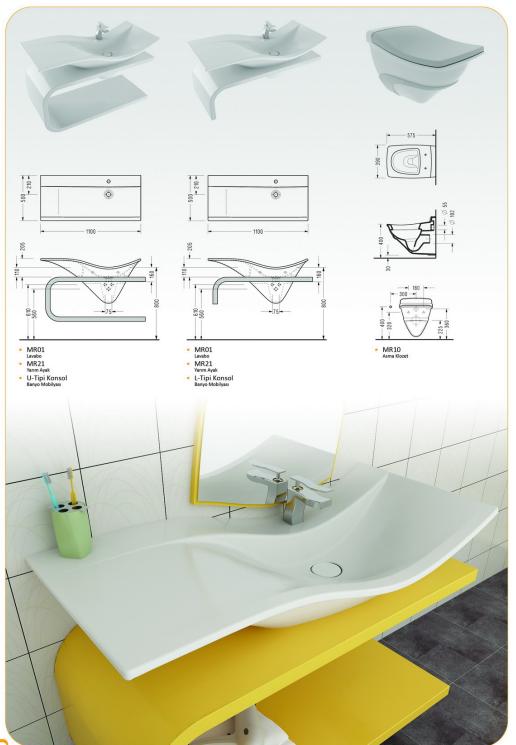

Address: Ahmetpasa cad. Kalender is Merkezi no:41 Kayseri/TURKIYE

Mobile phone:+90 533 659 50 39

















 SM02 BTW Takım Klozeti
 SM04



SM16
 Universal BTW Klozet
 SM04
 Rezervuar



SM19
 Asma Bide

































• 6419 Asma Bide















































Tipik bir endüstriyel objenin en önemli özelliklerinden biri vlasılabilirliktir.
Bu; tanım olarak herhangi bir yerde ve zamanda temel ihtiyaçları karsılamak üzere varolmak anlamını tasımaktadır.
Sardes Banyo Takımı bu anlayışın en iyi örneklerinden biridir.

















A B C D G H 590 465 195 205 575 525



- 6301 Lavabo 6322 Yarım Ayak

- 6340
   Lavabo
   6323
   Yarım Ayak





6336
 Köşe Lavabo



- 6316
  Takım Klozeti (arkadan çıkışlı)
  6304
  Rezervuar





Geleneksel anlayışın estetik ile bütünleştiği noktada; eskimeyen ve her daim kalıcı stili ile Krizantem Banyo Takımı