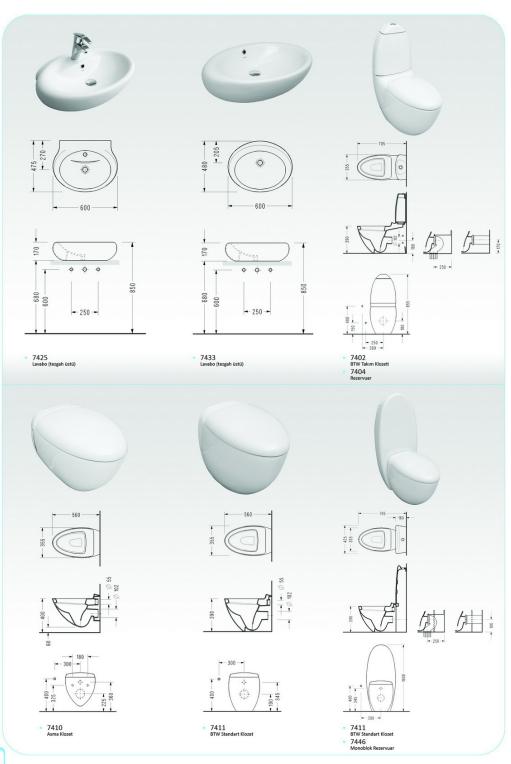

Address: Ahmetpasa cad. Kalender is Merkezi no:41 Kayseri/TURKIYE

Mobile phone:+90 533 659 50 39

 SM02 BTW Takım Klozeti
 SM04

SM16
 Universal BTW Klozet
 SM04
 Rezervuar

SM19
 Asma Bide

• 6419 Asma Bide

Tipik bir endüstriyel objenin en önemli özelliklerinden biri vlasılabilirliktir.
Bu; tanım olarak herhangi bir yerde ve zamanda temel ihtiyaçları karsılamak üzere varolmak anlamını tasımaktadır.
Sardes Banyo Takımı bu anlayışın en iyi örneklerinden biridir.

A B C D G H 590 465 195 205 575 525

- 6301 Lavabo 6322 Yarım Ayak

- 6340
   Lavabo
   6323
   Yarım Ayak

6336
 Köşe Lavabo

- 6316
  Takım Klozeti (arkadan çıkışlı)
  6304
  Rezervuar

Geleneksel anlayışın estetik ile bütünleştiği noktada; eskimeyen ve her daim kalıcı stili ile Krizantem Banyo Takımı yerini aliyor.

5306
Takım Klozeti (arkadan çıkışlı)
 5304
Rezervuar

Hayat bazılarımız için daha zor geçiyor. Ancak serel, kullanıcısının yaşam kalitesini yökseltmeyi hep bilmiştir.