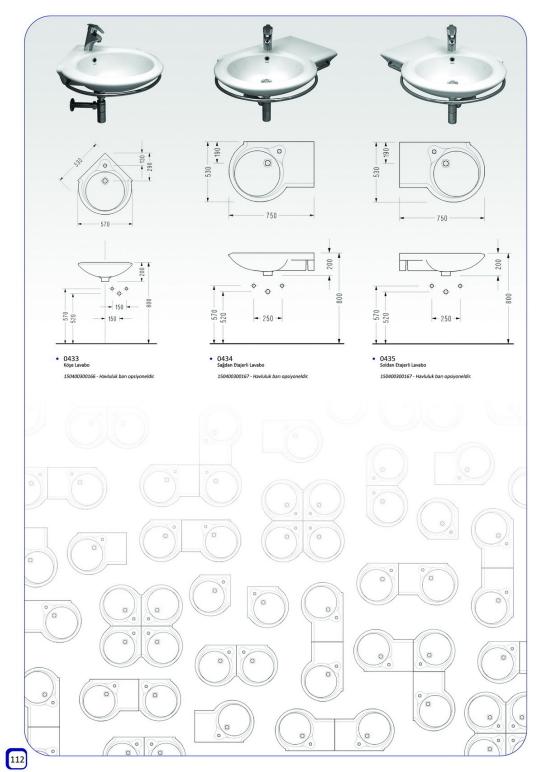

r



SM19
 Asma Bide

































• 6419 Asma Bide















































Tipik bir endüstriyel objenin en önemli özelliklerinden biri vlasılabilirliktir.
Bu; tanım olarak herhangi bir yerde ve zamanda temel ihtiyaçları karsılamak üzere varolmak anlamını tasımaktadır.
Sardes Banyo Takımı bu anlayışın en iyi örneklerinden biridir.

















A B C D G H 590 465 195 205 575 525



- 6301 Lavabo 6322 Yarım Ayak

- 6340
   Lavabo
   6323
   Yarım Ayak





6336
 Köşe Lavabo



- 6316
  Takım Klozeti (arkadan çıkışlı)
  6304
  Rezervuar





Geleneksel anlayışın estetik ile bütünleştiği noktada; eskimeyen ve her daim kalıcı stili ile Krizantem Banyo Takımı yerini aliyor.













5306
Takım Klozeti (arkadan çıkışlı)
 5304
Rezervuar















Hayat bazılarımız için daha zor geçiyor. Ancak serel, kullanıcısının yaşam kalitesini yökseltmeyi hep bilmiştir.





## BEDENSEL ENGELLÍ SERÍ



150400300105 Lavabo Yanı Tutunma Barı (krom) (opsiyonel



150400300116



150400300106
 135° Açılı Küvet Tutunma Barı (krom) (opsiyonel)



150400300108 Menteşeli, Tuvalet Kağıdı Askılıklı WC Tutunma Barı (krom) (opsiyonel)



150400300107
 90° Açılı WC Tutunma Barı (krom) (opsiyonel)



150400300153
 Duş Oturağı (krom) (opsiyonel)



























0561
Dikdörtgen Lavabo (tezgah altı)







Lavabo (yarım tezgah üstü)















Oval Lavabo (tezgah altı)







Lavabo (yarım tezgah üstü)











• 2641 Lavabo

• F005 Ortak Tam Ayak • 5301, 6601, 7601, 6301, 7901, 2841 Lavabo



2841

 Lavabo

 2822

 Yarım Ayak

• 2741, 28