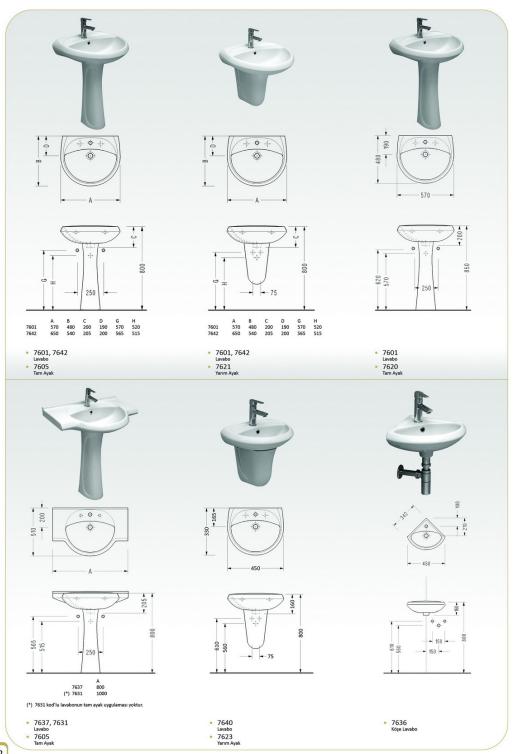

A B C D G H 590 465 195 205 575 525

- 6301 Lavabo 6322 Yarım Ayak

- 6340
   Lavabo
   6323
   Yarım Ayak

6336
 Köşe Lavabo

- 6316
  Takım Klozeti (arkadan çıkışlı)
  6304
  Rezervuar

Geleneksel anlayışın estetik ile bütünleştiği noktada; eskimeyen ve her daim kalıcı stili ile Krizantem Banyo Takımı yerini aliyor.

• 2641 Lavabo

• F005 Ortak Tam Ayak • 5301, 6601, 7601, 6301, 7901, 2841 Lavabo

2841

 Lavabo

 2822

 Yarım Ayak

• 2741, 2841 Lavabo

SM15 Asma Klozet