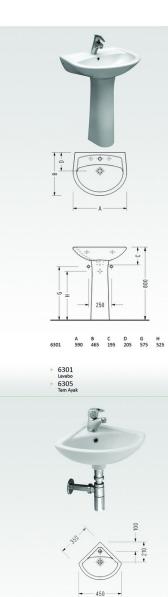

A B C D G H 590 465 195 205 575 525

- 6301 Lavabo 6322 Yarım Ayak

- 6340
   Lavabo
   6323
   Yarım Ayak

6336
 Köşe Lavabo

- 6316
  Takım Klozeti (arkadan çıkışlı)
  6304
  Rezervuar

Geleneksel anlayışın estetik ile bütünleştiği noktada; eskimeyen ve her daim kalıcı stili ile Krizantem Banyo Takımı yerini aliyor.