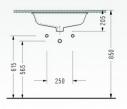

A B C D G H 590 465 195 205 575 525

- 6301 Lavabo 6322 Yarım Ayak

- 6340
   Lavabo
   6323
   Yarım Ayak

6336
 Köşe Lavabo

- 6316
  Takım Klozeti (arkadan çıkışlı)
  6304
  Rezervuar

Geleneksel anlayışın estetik ile bütünleştiği noktada; eskimeyen ve her daim kalıcı stili ile Krizantem Banyo Takımı yerini aliyor.