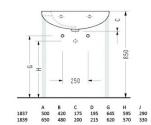

A B C D G H 590 465 195 205 575 525

- 6301 Lavabo 6322 Yarım Ayak

- 6340
   Lavabo
   6323
   Yarım Ayak

6336
 Köşe Lavabo

- 6316
  Takım Klozeti (arkadan çıkışlı)
  6304
  Rezervuar

Geleneksel anlayışın estetik ile bütünleştiği noktada; eskimeyen ve her daim kalıcı stili ile Krizantem Banyo Takımı yerini aliyor.