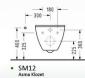

• 2641 Lavabo

• F005 Ortak Tam Ayak • 5301, 6601, 7601, 6301, 7901, 2841 Lavabo

2841

 Lavabo

 2822

 Yarım Ayak

• 2741, 2841 Lavabo

SM15 Asma Klozet