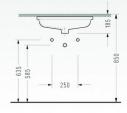

150400300107
 90° Açılı WC Tutunma Barı (krom) (opsiyonel)

150400300153
 Duş Oturağı (krom) (opsiyonel)

0561
Dikdörtgen Lavabo (tezgah altı)

Lavabo (yarım tezgah üstü)

Oval Lavabo (tezgah altı)

Lavabo (yarım tezgah üstü)