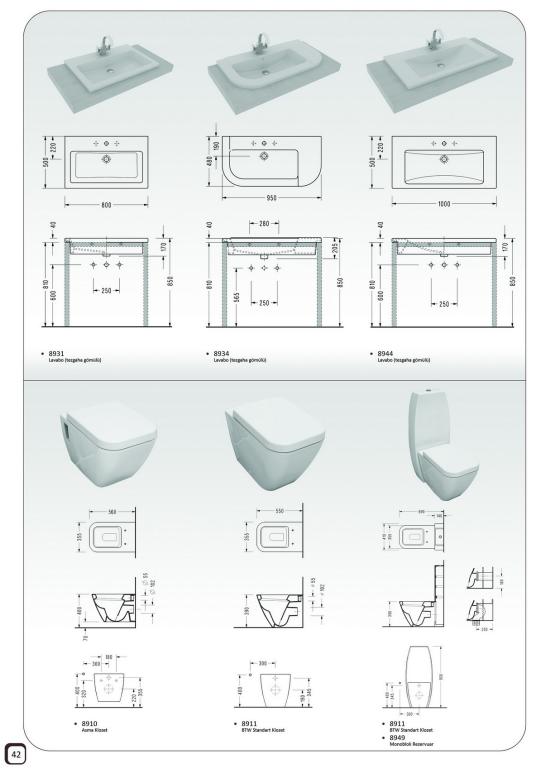

Address: Ahmetpasa cad. Kalender is Merkezi no:41 Kayseri/TURKIYE

Mobile phone:+90 533 659 50 39

 SM02 BTW Takım Klozeti
 SM04

SM16
 Universal BTW Klozet
 SM04
 Rezervuar

SM19
 Asma Bide

• 6419 Asma Bide

Tipik bir endüstriyel objenin en önemli özelliklerinden biri vlasılabilirliktir.
Bu; tanım olarak herhangi bir yerde ve zamanda temel ihtiyaçları karsılamak üzere varolmak anlamını tasımaktadır.
Sardes Banyo Takımı bu anlayışın en iyi örneklerinden biridir.

A B C D G H 590 465 195 205 575 525

- 6301 Lavabo 6322 Yarım Ayak

- 6340
   Lavabo
   6323
   Yarım Ayak

6336
 Köşe Lavabo

- 6316
  Takım Klozeti (arkadan çıkışlı)
  6304
  Rezervuar

Geleneksel anlayışın estetik ile bütünleştiği noktada; eskimeyen ve her daim kalıcı stili ile Krizantem Banyo Takımı yerini aliyor.

5306
Takım Klozeti (arkadan çıkışlı)
 5304
Rezervuar

Hayat bazılarımız için daha zor geçiyor. Ancak serel, kullanıcısının yaşam kalitesini yökseltmeyi hep bilmiştir.