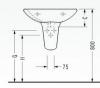

A B C D G H 590 465 195 205 575 525

- 6301 Lavabo 6322 Yarım Ayak

- 6340
   Lavabo
   6323
   Yarım Ayak

6336
 Köşe Lavabo

- 6316
  Takım Klozeti (arkadan çıkışlı)
  6304
  Rezervuar

Geleneksel anlayışın estetik ile bütünleştiği noktada; eskimeyen ve her daim kalıcı stili ile Krizantem Banyo Takımı yerini aliyor.