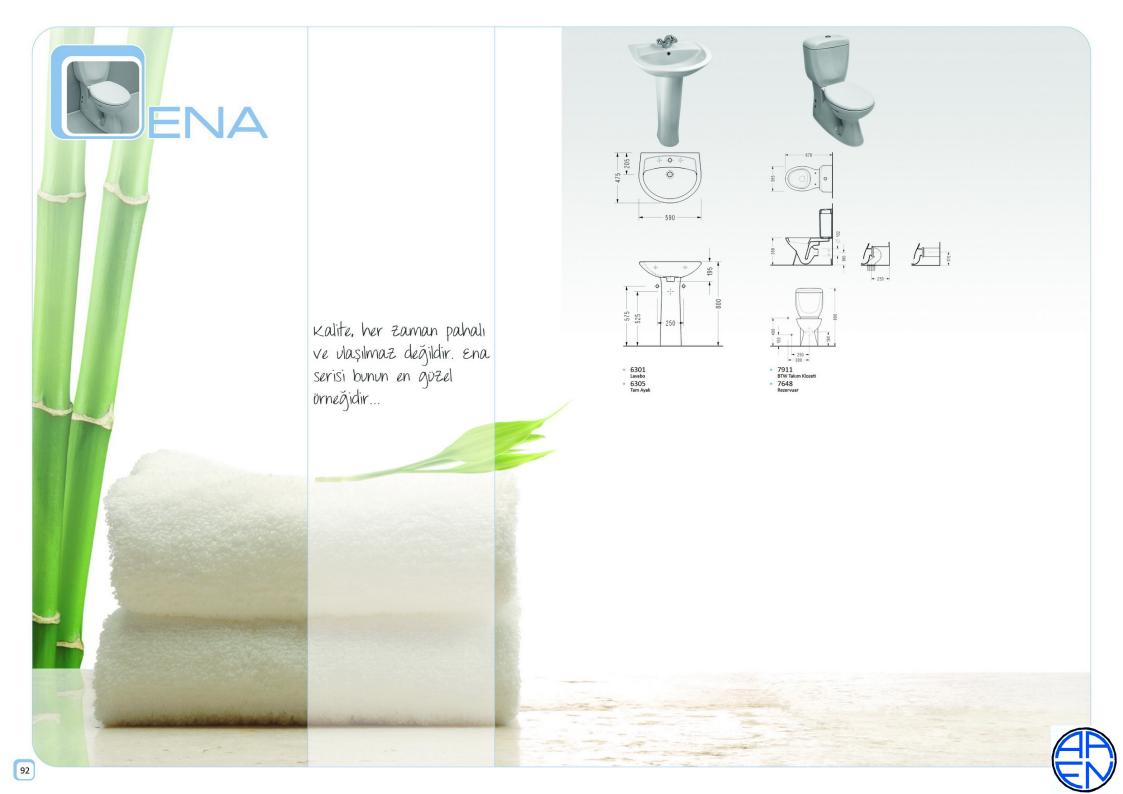

A B C D G H 590 465 195 205 575 525

- 6301 Lavabo 6322 Yarım Ayak

- 6340
   Lavabo
   6323
   Yarım Ayak

6336
 Köşe Lavabo

- 6316
  Takım Klozeti (arkadan çıkışlı)
  6304
  Rezervuar

Geleneksel anlayışın estetik ile bütünleştiği noktada; eskimeyen ve her daim kalıcı stili ile Krizantem Banyo Takımı yerini aliyor.