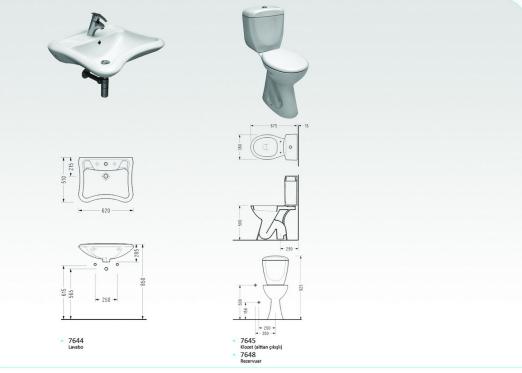

## BEDENSEL ENGELLÍ SERÍ

150400300105 Lavabo Yanı Tutunma Barı (krom) (opsiyonel

150400300116

150400300106
 135° Açılı Küvet Tutunma Barı (krom) (opsiyonel)

150400300108 Menteşeli, Tuvalet Kağıdı Askılıklı WC Tutunma Barı (krom) (opsiyonel)

150400300107
 90° Açılı WC Tutunma Barı (krom) (opsiyonel)

150400300153
 Duş Oturağı (krom) (opsiyonel)

0561
Dikdörtgen Lavabo (tezgah altı)

Lavabo (yarım tezgah üstü)

Oval Lavabo (tezgah altı)

Lavabo (yarım tezgah üstü)