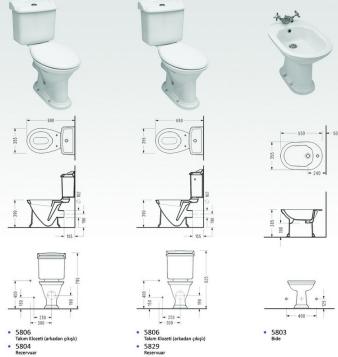

BTW Takım Klozeti
 SM04



SM16
 Universal BTW Klozet
 SM04
 Rezervuar



SM19
 Asma Bide

































• 6419 Asma Bide















































Tipik bir endüstriyel objenin en önemli özelliklerinden biri vlasılabilirliktir.
Bu; tanım olarak herhangi bir yerde ve zamanda temel ihtiyaçları karsılamak üzere varolmak anlamını tasımaktadır.
Sardes Banyo Takımı bu anlayışın en iyi örneklerinden biridir.

















A B C D G H 590 465 195 205 575 525



- 6301 Lavabo 6322 Yarım Ayak

- 6340
   Lavabo
   6323
   Yarım Ayak





6336
 Köşe Lavabo



- 6316
  Takım Klozeti (arkadan çıkışlı)
  6304
  Rezervuar





Geleneksel anlayışın estetik ile bütünleştiği noktada; eskimeyen ve her daim kalıcı stili ile Krizantem Banyo Takımı yerini aliyor.













5306
Takım Klozeti (arkadan çıkışlı)
 5304
Rezervuar















Hayat bazılarımız için daha zor geçiyor. Ancak serel, kullanıcısının yaşam kalitesini yökseltmeyi hep bilmiştir.





## BEDENSEL ENGELLÍ SERÍ



150400300105 Lavabo Yanı Tutunma Barı (krom) (opsiyonel



150400300116



150400300106
 135° Açılı Küvet Tutunma Barı (krom) (opsiyonel)



150400300108 Menteşeli, Tuvalet Kağıdı Askılıklı WC Tutunma Barı (krom) (opsiyonel)



150400300107
 90° Açılı WC Tutunma Barı (krom) (opsiyonel)



150400300153
 Duş Oturağı (krom) (opsiyonel)



























0561
Dikdörtgen Lavabo (tezgah altı)







Lavabo (yarım tezgah üstü)















Oval Lavabo (tezgah altı)







Lavabo (yarım tezgah üstü)











• 2641 Lavabo

• F005 Ortak Tam Ayak • 5301, 6601, 7601, 63