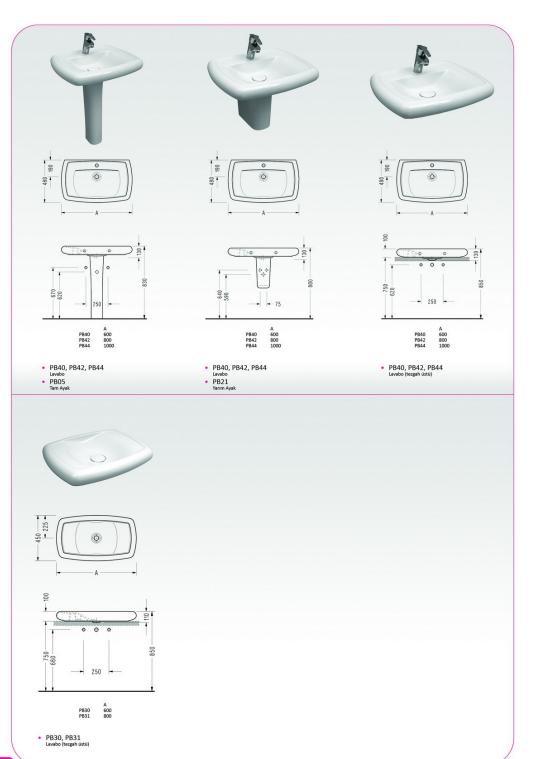

• 2641 Lavabo

• F005 Ortak Tam Ayak • 5301, 6601, 7601, 6301, 7901, 2841 Lavabo

2841

 Lavabo

 2822

 Yarım Ayak

• 2741, 2841 Lavabo

SM15 Asma Klozet