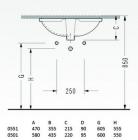

A B C D G H 590 465 195 205 575 525

- 6301 Lavabo 6322 Yarım Ayak

- 6340
   Lavabo
   6323
   Yarım Ayak

6336
 Köşe Lavabo

- 6316
  Takım Klozeti (arkadan çıkışlı)
  6304
  Rezervuar

Geleneksel anlayışın estetik ile bütünleştiği noktada; eskimeyen ve her daim kalıcı stili ile Krizantem Banyo Takımı yerini aliyor.