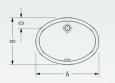

150400300107
 90° Açılı WC Tutunma Barı (krom) (opsiyonel)

150400300153
 Duş Oturağı (krom) (opsiyonel)

0561
Dikdörtgen Lavabo (tezgah altı)

Lavabo (yarım tezgah üstü)

Oval Lavabo (tezgah altı)

Lavabo (yarım tezgah üstü)