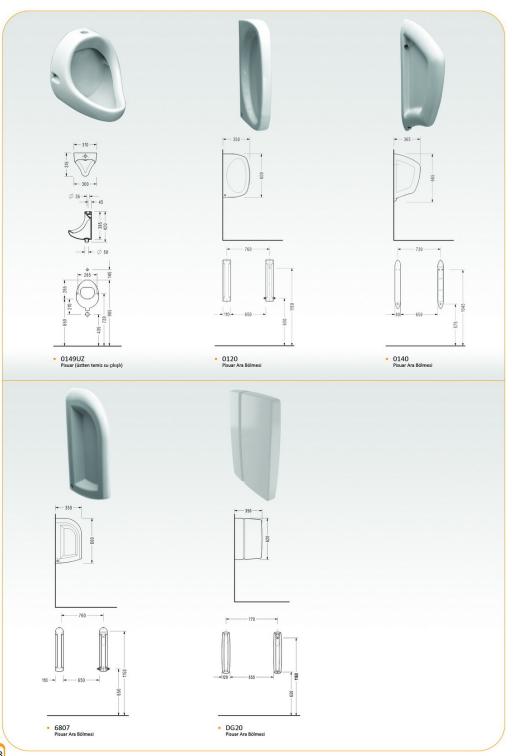

 0422 Asma Klozet

- 0417AR
  Hela Taşı (arkadan temiz su girişli)
   0417US
  Hela Taşı (üstten temiz su girişli)

0517AR Hela Taşı (arkadan temiz su girişli)

0129AZ
Pisuar (arkadan temiz su girişli)

0129UZ
Pisuar (üstten temiz su girişli)

0139AZ Pisuar (arkadan temiz su girişli)

0139UZ
Pisuar (üstten temiz su girişli)

6808KZ
Pisuar (üstten temiz su girişli)

6809KZ Pisuar (arkadan temiz su girişli)

 6809KD
 Pisuar (arkadan temiz su girişli)
 SARDES pisuar kapağı ile uyumludur.