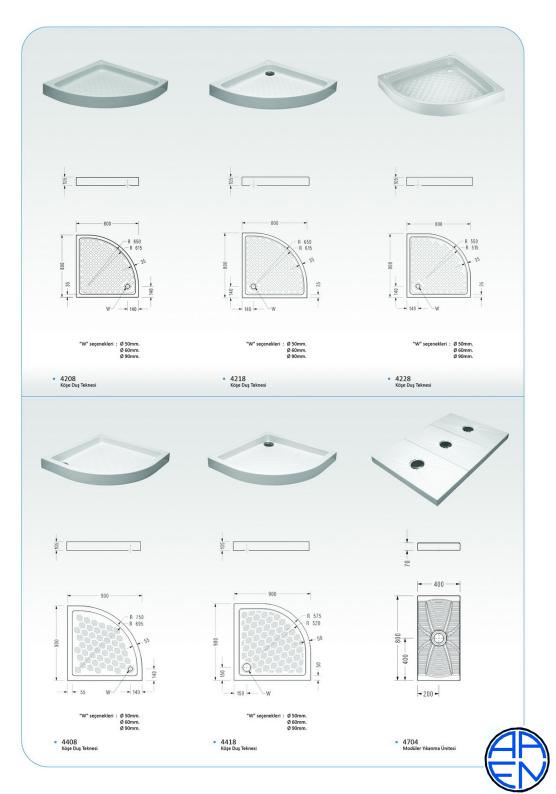

, 6601, 7601, 6301, 7901, 2841 Lavabo



2841

 Lavabo

 2822

 Yarım Ayak

• 2741, 2841 Lavabo



































SM15 Asma Klozet



















 0422 Asma Klozet















- 0417AR
  Hela Taşı (arkadan temiz su girişli)
   0417US
  Hela Taşı (üstten temiz su girişli)







0517AR Hela Taşı (arkadan temiz su girişli)













0129AZ
Pisuar (arkadan temiz su girişli)









0129UZ
Pisuar (üstten temiz su girişli)









0139AZ Pisuar (arkadan temiz su girişli)







0139UZ
Pisuar (üstten temiz su girişli)









6808KZ
Pisuar (üstten temiz su girişli)









6809KZ Pisuar (arkadan temiz su girişli)









 6809KD
 Pisuar (arkadan temiz su girişli)
 SARDES pisuar kapağı ile uyumludur.



















Basit çözümler, kullanışlı ve temiz...











- 2006601002 / PETUNYA Duroplast Klozet Kapağı
   2206601002 / PETUNYA Duroplast Klozet Kapağı (anti-bakteriyel)

Uyumlu Klozetler; • 6410 • DP10 • DP02



- 2006100002 / GEDIZ Duroplast Klozet Kapağı
   2006100002 / GEDIZ Duroplast Klozet Kapağı (anti-bakteriyel)
   2026100002 / GEDIZ Duroplast Klozet Kapağı (battık menteşeli)
   2026100002 / GEDIZ Duroplast Klozet Kapağı (plastik menteşeli)

| - 0402 | • 6702 | • 6602 | * 7902 | · 7602 | 9402 | • 5302 | * 7645 | <ul> <li>DM0.</li> </ul> |
|--------|--------|--------|--------|--------|------|--------|--------|--------------------------|
| • 0412 | • 6706 | • 6606 | - 7906 | - 7606 | 9406 | - 5306 | - 6316 | <ul> <li>DM0</li> </ul>  |
| - 0422 | • 6711 | - 6611 | • 7911 |        |      |        |        |                          |
| •