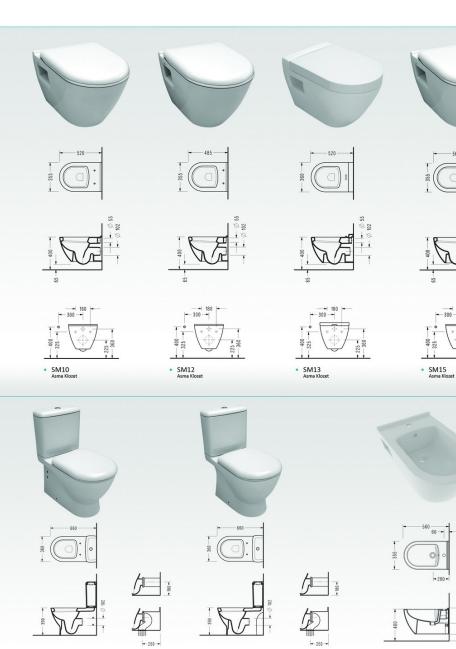

• 2641 Lavabo

• F005 Ortak Tam Ayak • 5301, 6601, 7601, 6301, 7901, 2841 Lavabo

2841

 Lavabo

 2822

 Yarım Ayak

• 2741, 2841 Lavabo

SM15 Asma Klozet