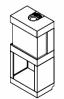

Safety Control System Completely suitable for various types of gasses with safe.

SCS

Control System
Remote control with battery.
No electricity needed.

Ersel Alcor is a classic, panoramic (3-sided), Wall mounted gas fire. It is mounted directly on to outside facing wall. The chimney breast not need to be used. This allows you quick and clean installiation and it takes up less space. The flue from top of the fire can be concealed behind matching flue cover. Just click, lay back. And enjoy with your loved ones.

Compact and well-designed, with beautiful flames and high energy efficiency Ersel Alcor gas fireplace is the perfect fit for houses, apartments, hotels, offices, balconies and many other locations.

Safety Control System Completely suitable for various types of gasses with safe.