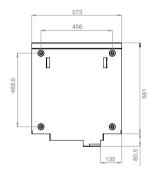

Control System

Remote control with battery.

No electricity needed.

|                                                 |                                                                                                                              | Technic       | al Features   |               |               |        |
|-------------------------------------------------|------------------------------------------------------------------------------------------------------------------------------|---------------|---------------|---------------|---------------|--------|
| Model                                           | ALCOR                                                                                                                        |               |               |               |               |        |
| Type of appliance                               | Suspended                                                                                                                    |               |               |               |               |        |
| Combustion                                      | Closed combustion (hermetic)                                                                                                 |               |               |               |               |        |
| Certification                                   | CE -Szutest (2195) - EN613                                                                                                   |               |               |               |               |        |
| Туре                                            | C11                                                                                                                          |               |               |               |               |        |
| Category                                        | I2H, I3B, I3B/P, I3P, II2H3B/P, II2H3+, I3+, I3B/P                                                                           |               |               |               |               |        |
| Flame protection version                        | Pilot flame with thermocouple                                                                                                |               |               |               |               |        |
| Gas Type                                        | Symbol                                                                                                                       | G20 (20 mbar) | G30 (29 mbar) | G30 (50 mbar) | G31 (37 mbar) |        |
| Direct heat output                              |                                                                                                                              | 5             | 5             | 5             | 5             | kW     |
| Space heating emissions<br>NOx                  |                                                                                                                              | 15            | 54            | 2             | 54            | mg/kWh |
|                                                 |                                                                                                                              | Techn         | ical Datas    |               |               |        |
| Nominal heat output                             | Qnom                                                                                                                         | 5,0           | 5,0           | 5.0           | 5.0           | kW     |
| Consumption                                     |                                                                                                                              | 0.53          | 0,22          | 0,22          | 0.25          | m³/H   |
| Burner pressure                                 |                                                                                                                              | 20            | 29            | 50            | 37            | mbar   |
| Effienciency class<br>(EN613)                   |                                                                                                                              | 1             | 1             | 1             | 1             |        |
| Dimensions (Boxes)<br>(Width x Length x Height) | 1st box : 640 x 715 x 420<br>2nd box : 585 x 700 x 390                                                                       |               |               |               |               |        |
| Weight (Net)                                    | 47 kg (Except chimney set)                                                                                                   |               |               |               |               |        |
| Weight (Gross)                                  | 1st box: 3g Kg (Combustion chamber and glass pane(s))<br>2nd box: 1g Kg (Mantelpiece, decoratives, control unit and manuals) |               |               |               |               |        |