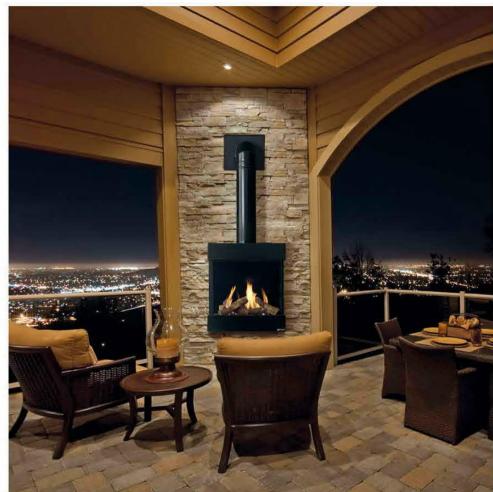

Safety Control System Completely suitable for various types of gasses with safe.

SCS

Control System
Remote control with battery.
No electricity needed.

Ersel Alcor is a classic, panoramic (3-sided), Wall mounted gas fire. It is mounted directly on to outside facing wall. The chimney breast not need to be used. This allows you quick and clean installiation and it takes up less space. The flue from top of the fire can be concealed behind matching flue cover. Just click, lay back. And enjoy with your loved ones.

Safety Control System Completely suitable for various types of gasses with safe.

Control System

Remote control with battery.

No electricity needed.

With a three sided window you will enjoy the high flames from different aspects of your living space. The perfect gas fireplace for your living spaces