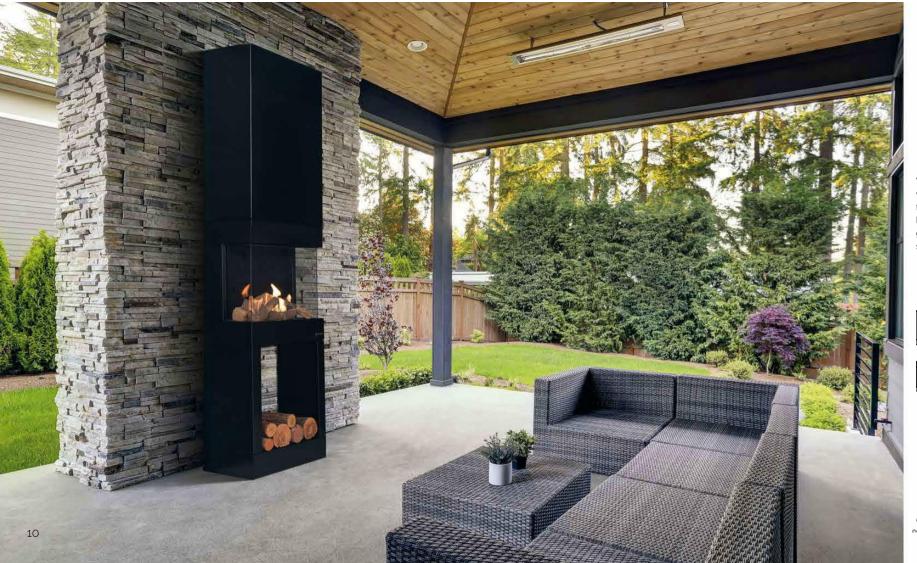

Safety Control System Completely suitable for various types of gasses with safe.

SCS

Control System
Remote control with battery.
No electricity needed.

Ersel Alcor is a classic, panoramic (3-sided), Wall mounted gas fire. It is mounted directly on to outside facing wall. The chimney breast not need to be used. This allows you quick and clean installiation and it takes up less space. The flue from top of the fire can be concealed behind matching flue cover. Just click, lay back. And enjoy with your loved ones.

Compact and well-designed, with beautiful flames and high energy efficiency Ersel Alcor gas fireplace is the perfect fit for houses, apartments, hotels, offices, balconies and many other locations.

Safety Control System Completely suitable for various types of gasses with safe.

No electricity needed.

- 1- It is hermetic. Do not consume the air of your living area.
- 2- Hermetic chimney sets are made of 430 quality chrome and covered with 1st class heat-resistant paint.
- 3- Suitable for NG, LPG, and propane gas.
- 4- Alcor is easy to install and simple to service and use. Installed directly to an internal outside-facing wall.
- 5-The bright enamel-covered surface in the back will provide a nice view by spreading the light of the flame to the environment and to warm more through the radiation.
- 6- Easy to install and operate.
- 7- Simple solutions for your pleasure.
- 8- More realistic than the real log fire. The latest technology, high-resolution decoratives, and ceramic logs set. Long-term lifespan decoratives. Forget all challenges of this like ash, smoke, bad smell.
- 9- Panoramic. Flame view from 3 sides.
- 10- Covered with 1st class heat-resistant paint.
- 11- Covered with 1st class ceramic glass. Panoramic view with safe and smooth.
- 12- Adjustable 2 flame level.
- 13- You can use in various spaces with 5 kW heat output.
- 14- 1st class efficiency with EN 613 in CE standards. Nature and eco friendly.
- 15- All safety precautions approved by CE standards. It is never leaking gas and consumption air in your living area. The gas connection is instantly cut in case of extinguishing the fire.
- 16- A modern ambiance with aesthetic lines.
- 17- Do not needed electricity connection. It works with AA and AAA battery. Simple and easy to operate.
- 18- Special designed burner. Flame height is varied and creates a nice ambiance.