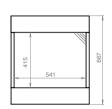

Control System

Remote control with battery.

No electricity needed.

|                                                 |                                                                                                                              | Technic       | al Features   |               |               |        |
|-------------------------------------------------|------------------------------------------------------------------------------------------------------------------------------|---------------|---------------|---------------|---------------|--------|
| Model                                           | ALCOR                                                                                                                        |               |               |               |               |        |
| Type of appliance                               | Suspended                                                                                                                    |               |               |               |               |        |
| Combustion                                      | Closed combustion (hermetic)                                                                                                 |               |               |               |               |        |
| Certification                                   | CE -Szutest (2195) - EN613                                                                                                   |               |               |               |               |        |
| Туре                                            | C11                                                                                                                          |               |               |               |               |        |
| Category                                        | I2H, I3B, I3B/P, I3P, II2H3B/P, II2H3+, I3+, I3B/P                                                                           |               |               |               |               |        |
| Flame protection version                        | Pilot flame with thermocouple                                                                                                |               |               |               |               |        |
| Gas Type                                        | Symbol                                                                                                                       | G20 (20 mbar) | G30 (29 mbar) | G30 (50 mbar) | G31 (37 mbar) |        |
| Direct heat output                              |                                                                                                                              | 5             | 5             | 5             | 5             | kW     |
| Space heating emissions<br>NOx                  |                                                                                                                              | 15            | 54            | 2             | 54            | mg/kWh |
|                                                 |                                                                                                                              | Techn         | ical Datas    |               |               |        |
| Nominal heat output                             | Qnom                                                                                                                         | 5,0           | 5,0           | 5.0           | 5.0           | kW     |
| Consumption                                     |                                                                                                                              | 0.53          | 0,22          | 0,22          | 0.25          | m³/H   |
| Burner pressure                                 |                                                                                                                              | 20            | 29            | 50            | 37            | mbar   |
| Effienciency class<br>(EN613)                   |                                                                                                                              | 1             | 1             | 1             | 1             |        |
| Dimensions (Boxes)<br>(Width x Length x Height) | 1st box : 640 x 715 x 420<br>2nd box : 585 x 700 x 390                                                                       |               |               |               |               |        |
| Weight (Net)                                    | 47 kg (Except chimney set)                                                                                                   |               |               |               |               |        |
| Weight (Gross)                                  | 1st box: 3g Kg (Combustion chamber and glass pane(s))<br>2nd box: 1g Kg (Mantelpiece, decoratives, control unit and manuals) |               |               |               |               |        |