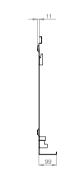

\*ölçü birimi mm'dir.

\*unit of measure is mm.

Line Burner
Provides a nice view over
the width of the fire

Safety Control System
Completely suitable for various types of gasses with safe.

Control System

Remote control with battery.