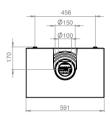

Control System

Remote control with battery.

No electricity needed.

|                                                 |                                                                                                                              | Technic       | al Features   |               |               |        |
|-------------------------------------------------|------------------------------------------------------------------------------------------------------------------------------|---------------|---------------|---------------|---------------|--------|
| Model                                           | ALCOR                                                                                                                        |               |               |               |               |        |
| Type of appliance                               | Suspended                                                                                                                    |               |               |               |               |        |
| Combustion                                      | Closed combustion (hermetic)                                                                                                 |               |               |               |               |        |
| Certification                                   | CE -Szutest (2195) - EN613                                                                                                   |               |               |               |               |        |
| Туре                                            | C11                                                                                                                          |               |               |               |               |        |
| Category                                        | I2H, I3B, I3B/P, I3P, II2H3B/P, II2H3+, I3+, I3B/P                                                                           |               |               |               |               |        |
| Flame protection version                        | Pilot flame with thermocouple                                                                                                |               |               |               |               |        |
| Gas Type                                        | Symbol                                                                                                                       | G20 (20 mbar) | G30 (29 mbar) | G30 (50 mbar) | G31 (37 mbar) |        |
| Direct heat output                              |                                                                                                                              | 5             | 5             | 5             | 5             | kW     |
| Space heating emissions<br>NOx                  |                                                                                                                              | 15            | 54            | 2             | 54            | mg/kWh |
|                                                 |                                                                                                                              | Techn         | ical Datas    |               |               |        |
| Nominal heat output                             | Qnom                                                                                                                         | 5,0           | 5,0           | 5.0           | 5.0           | kW     |
| Consumption                                     |                                                                                                                              | 0.53          | 0,22          | 0,22          | 0.25          | m³/H   |
| Burner pressure                                 |                                                                                                                              | 20            | 29            | 50            | 37            | mbar   |
| Effienciency class<br>(EN613)                   |                                                                                                                              | 1             | 1             | 1             | 1             |        |
| Dimensions (Boxes)<br>(Width x Length x Height) | 1st box : 640 x 715 x 420<br>2nd box : 585 x 700 x 390                                                                       |               |               |               |               |        |
| Weight (Net)                                    | 47 kg (Except chimney set)                                                                                                   |               |               |               |               |        |
| Weight (Gross)                                  | 1st box: 3g Kg (Combustion chamber and glass pane(s))<br>2nd box: 1g Kg (Mantelpiece, decoratives, control unit and manuals) |               |               |               |               |        |

\*ölçü birimi mm'dir.

\*unit of measure is mm.

Line Burner
Provides a nice view over
the width of the fire

Safety Control System
Completely suitable for various types of gasses with safe.

Control System

Remote control with battery.