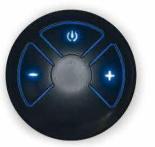

Puck Control

- \*Turn ON/OFF the fire
- \* Standby (pilot) mode
- \* Flame heigh adjustment (2level)

Digital Control (Optional)

'Turn ON/OFF the fire
'Standby (pilot) mode
'Flame heigh adjustment (2level)
'Child proof
' Setting for 'F or 'C
'Setting for time and day
'Countdown timer