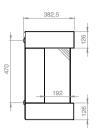

Control System

Remote control with battery.

No electricity needed.

|                                                 |                                                                                                                              | Technic       | al Features   |               |               |        |
|-------------------------------------------------|------------------------------------------------------------------------------------------------------------------------------|---------------|---------------|---------------|---------------|--------|
| Model                                           | ALCOR                                                                                                                        |               |               |               |               |        |
| Type of appliance                               | Suspended                                                                                                                    |               |               |               |               |        |
| Combustion                                      | Closed combustion (hermetic)                                                                                                 |               |               |               |               |        |
| Certification                                   | CE -Szutest (2195) - EN613                                                                                                   |               |               |               |               |        |
| Туре                                            | C11                                                                                                                          |               |               |               |               |        |
| Category                                        | I2H, I3B, I3B/P, I3P, II2H3B/P, II2H3+, I3+, I3B/P                                                                           |               |               |               |               |        |
| Flame protection version                        | Pilot flame with thermocouple                                                                                                |               |               |               |               |        |
| Gas Type                                        | Symbol                                                                                                                       | G20 (20 mbar) | G30 (29 mbar) | G30 (50 mbar) | G31 (37 mbar) |        |
| Direct heat output                              |                                                                                                                              | 5             | 5             | 5             | 5             | kW     |
| Space heating emissions<br>NOx                  |                                                                                                                              | 15            | 54            | 2             | 54            | mg/kWh |
|                                                 |                                                                                                                              | Techn         | ical Datas    |               |               |        |
| Nominal heat output                             | Qnom                                                                                                                         | 5,0           | 5,0           | 5.0           | 5.0           | kW     |
| Consumption                                     |                                                                                                                              | 0.53          | 0,22          | 0,22          | 0.25          | m³/H   |
| Burner pressure                                 |                                                                                                                              | 20            | 29            | 50            | 37            | mbar   |
| Effienciency class<br>(EN613)                   |                                                                                                                              | 1             | 1             | 1             | 1             |        |
| Dimensions (Boxes)<br>(Width x Length x Height) | 1st box : 640 x 715 x 420<br>2nd box : 585 x 700 x 390                                                                       |               |               |               |               |        |
| Weight (Net)                                    | 47 kg (Except chimney set)                                                                                                   |               |               |               |               |        |
| Weight (Gross)                                  | 1st box: 3g Kg (Combustion chamber and glass pane(s))<br>2nd box: 1g Kg (Mantelpiece, decoratives, control unit and manuals) |               |               |               |               |        |