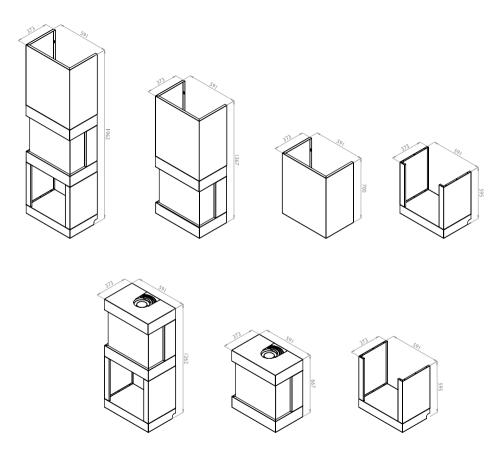

Control System

Remote control with battery.

No electricity needed.

|                                                 |                                                                                                                              | Technic       | al Features   |               |               |        |
|-------------------------------------------------|------------------------------------------------------------------------------------------------------------------------------|---------------|---------------|---------------|---------------|--------|
| Model                                           | ALCOR                                                                                                                        |               |               |               |               |        |
| Type of appliance                               | Suspended                                                                                                                    |               |               |               |               |        |
| Combustion                                      | Closed combustion (hermetic)                                                                                                 |               |               |               |               |        |
| Certification                                   | CE -Szutest (2195) - EN613                                                                                                   |               |               |               |               |        |
| Туре                                            | C11                                                                                                                          |               |               |               |               |        |
| Category                                        | I2H, I3B, I3B/P, I3P, II2H3B/P, II2H3+, I3+, I3B/P                                                                           |               |               |               |               |        |
| Flame protection version                        | Pilot flame with thermocouple                                                                                                |               |               |               |               |        |
| Gas Type                                        | Symbol                                                                                                                       | G20 (20 mbar) | G30 (29 mbar) | G30 (50 mbar) | G31 (37 mbar) |        |
| Direct heat output                              |                                                                                                                              | 5             | 5             | 5             | 5             | kW     |
| Space heating emissions<br>NOx                  |                                                                                                                              | 15            | 54            | 2             | 54            | mg/kWh |
|                                                 |                                                                                                                              | Techn         | ical Datas    |               |               |        |
| Nominal heat output                             | Qnom                                                                                                                         | 5,0           | 5,0           | 5.0           | 5.0           | kW     |
| Consumption                                     |                                                                                                                              | 0.53          | 0,22          | 0,22          | 0.25          | m³/H   |
| Burner pressure                                 |                                                                                                                              | 20            | 29            | 50            | 37            | mbar   |
| Effienciency class<br>(EN613)                   |                                                                                                                              | 1             | 1             | 1             | 1             |        |
| Dimensions (Boxes)<br>(Width x Length x Height) | 1st box : 640 x 715 x 420<br>2nd box : 585 x 700 x 390                                                                       |               |               |               |               |        |
| Weight (Net)                                    | 47 kg (Except chimney set)                                                                                                   |               |               |               |               |        |
| Weight (Gross)                                  | 1st box: 3g Kg (Combustion chamber and glass pane(s))<br>2nd box: 1g Kg (Mantelpiece, decoratives, control unit and manuals) |               |               |               |               |        |