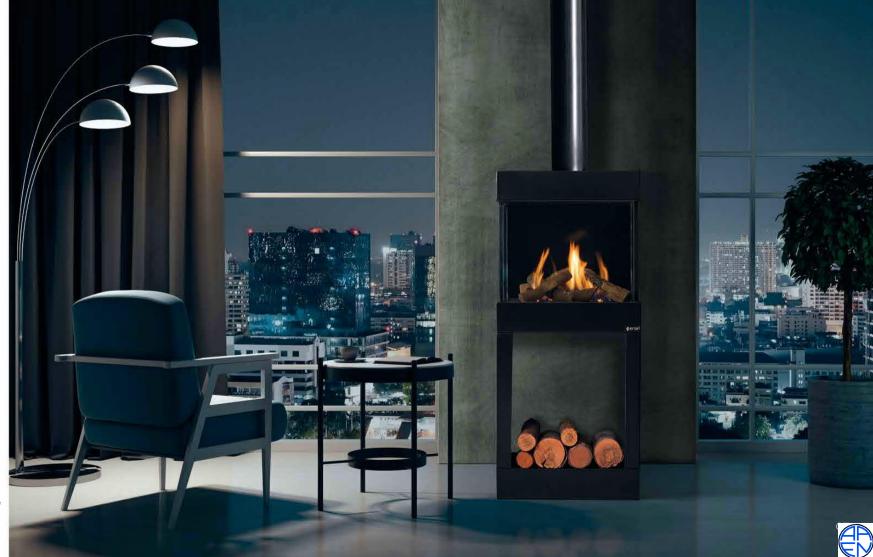

Address: Ahmetpasa cad. Kalender is Merkezi no:41 Kayseri/TURKIYE

Mobile phone:+90 533 659 50 39

The perfect interplay between style, function and reliability.

The dancing flames will allow all the family to relax and enjoy a cold winter evening. Simple clean lines provide a perfect sophisticated touch for a modern style and stylish living area.

These luxury gas fireplaces, with their balanced flue technology, don't need to be installed into a standard any chimney or even into a false chimney breast. With this technology you can install your luxury firepalce where ever you want.

Compact and well-designed, with beautiful flames and high energy efficiency Ersel Alcor gas fireplace is the perfect fit for houses, apartments, hotels, offices, balconies and many other locations.

Safety Control System Completely suitable for various types of gasses with safe.