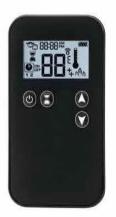

Puck Control

- \*Turn ON/OFF the fire
- \* Standby (pilot) mode
- \* Flame heigh adjustment (2level)

Digital Control (Optional)

'Turn ON/OFF the fire
'Standby (pilot) mode
'Flame heigh adjustment (2level)
'Child proof
' Setting for 'F or 'C
'Setting for time and day
'Countdown timer