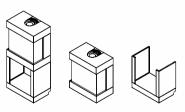

Safety Control System Completely suitable for various types of gasses with safe.

SCS

Control System
Remote control with battery.
No electricity needed.

Ersel Alcor is a classic, panoramic (3-sided), Wall mounted gas fire. It is mounted directly on to outside facing wall. The chimney breast not need to be used. This allows you quick and clean installiation and it takes up less space. The flue from top of the fire can be concealed behind matching flue cover. Just click, lay back. And enjoy with your loved ones.

Compact and well-designed, with beautiful flames and high energy efficiency Ersel Alcor gas fireplace is the perfect fit for houses, apartments, hotels, offices, balconies and many other locations.

Safety Control System Completely suitable for various types of gasses with safe.

No electricity needed.

- 1- It is hermetic. Do not consume the air of your living area.
- 2- Hermetic chimney sets are made of 430 quality chrome and covered with 1st class heat-resistant paint.
- 3- Suitable for NG, LPG, and propane gas.
- 4- Alcor is easy to install and simple to service and use. Installed directly to an internal outside-facing wall.
- 5-The bright enamel-covered surface in the back will provide a nice view by spreading the light of the flame to the environment and to warm more through the radiation.
- 6- Easy to install and operate.
- 7- Simple solutions for your pleasure.
- 8- More realistic than the real log fire. The latest technology, high-resolution decoratives, and ceramic logs set. Long-term lifespan decoratives. Forget all challenges of this like ash, smoke, bad smell.
- 9- Panoramic. Flame view from 3 sides.
- 10- Covered with 1st class heat-resistant paint.
- 11- Covered with 1st class ceramic glass. Panoramic view with safe and smooth.
- 12- Adjustable 2 flame level.
- 13- You can use in various spaces with 5 kW heat output.
- 14- 1st class efficiency with EN 613 in CE standards. Nature and eco friendly.
- 15- All safety precautions approved by CE standards. It is never leaking gas and consumption air in your living area. The gas connection is instantly cut in case of extinguishing the fire.
- 16- A modern ambiance with aesthetic lines.
- 17- Do not needed electricity connection. It works with AA and AAA battery. Simple and easy to operate.
- 18- Special designed burner. Flame height is varied and creates a nice ambiance.