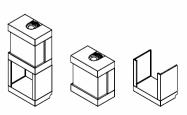

Compact and well-designed, with beautiful flames and high energy efficiency Ersel Alcor gas fireplace is the perfect fit for houses, apartments, hotels, offices, balconies and many other locations.

Safety Control System Completely suitable for various types of gasses with safe.

No electricity needed.

- 1- It is hermetic. Do not consume the air of your living area.
- 2- Hermetic chimney sets are made of 430 quality chrome and covered with 1st class heat-resistant paint.
- 3- Suitable for NG, LPG, and propane gas.
- 4- Alcor is easy to install and simple to service and use. Installed directly to an internal outside-facing wall.
- 5-The bright enamel-covered surface in the back will provide a nice view by spreading the light of the flame to the environment and to warm more through the radiation.
- 6- Easy to install and operate.
- 7- Simple solutions for your pleasure.
- 8- More realistic than the real log fire. The latest technology, high-resolution decoratives, and ceramic logs set. Long-term lifespan decoratives. Forget all challenges of this like ash, smoke, bad smell.
- 9- Panoramic. Flame view from 3 sides.
- 10- Covered with 1st class heat-resistant paint.
- 11- Covered with 1st class ceramic glass. Panoramic view with safe and smooth.
- 12- Adjustable 2 flame level.
- 13- You can use in various spaces with 5 kW heat output.
- 14- 1st class efficiency with EN 613 in CE standards. Nature and eco friendly.
- 15- All safety precautions approved by CE standards. It is never leaking gas and consumption air in your living area. The gas connection is instantly cut in case of extinguishing the fire.
- 16- A modern ambiance with aesthetic lines.
- 17- Do not needed electricity connection. It works with AA and AAA battery. Simple and easy to operate.
- 18- Special designed burner. Flame height is varied and creates a nice ambiance.