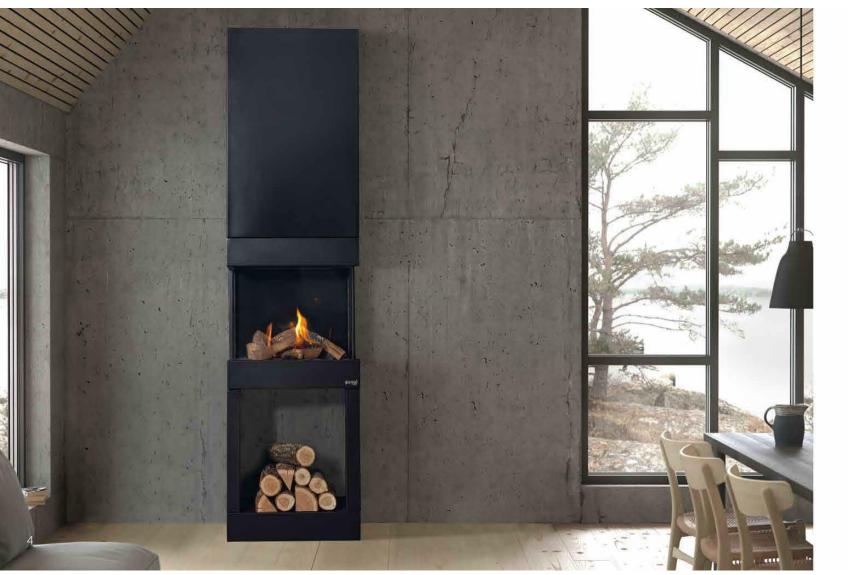

Safety Control System Completely suitable for various types of gasses with safe.

SCS

Control System
Remote control with battery.
No electricity needed.

Ersel Alcor is a classic, panoramic (3-sided), Wall mounted gas fire. It is mounted directly on to outside facing wall. The chimney breast not need to be used. This allows you quick and clean installiation and it takes up less space. The flue from top of the fire can be concealed behind matching flue cover. Just click, lay back. And enjoy with your loved ones.

Compact and well-designed, with beautiful flames and high energy efficiency Ersel Alcor gas fireplace is the perfect fit for houses, apartments, hotels, offices, balconies and many other locations.

Safety Control System Completely suitable for various types of gasses with safe.

No electricity needed.

- 1- It is hermetic. Do not consume the air of your living area.
- 2- Hermetic chimney sets are made of 430 quality chrome and covered with 1st class heat-resistant paint.
- 3- Suitable for NG, LPG, and propane gas.
- 4- Alcor is easy to install and simple to service and use. Installed directly to an internal outside-facing wall.
- 5-The bright enamel-covered surface in the back will provide a nice view by spreading the light of the flame to the environment and to warm more through the radiation.
- 6- Easy to install and operate.
- 7- Simple solutions for your pleasure.
- 8- More realistic than the real log fire. The latest technology, high-resolution decoratives, and ceramic logs set. Long-term lifespan decoratives. Forget all challenges of this like ash, smoke, bad smell.
- 9- Panoramic. Flame view from 3 sides.
- 10- Covered with 1st class heat-resistant paint.
- 11- Covered with 1st class ceramic glass. Panoramic view with safe and smooth.
- 12- Adjustable 2 flame level.
- 13- You can use in various spaces with 5 kW heat output.
- 14- 1st class efficiency with EN 613 in CE standards. Nature and eco friendly.
- 15- All safety precautions approved by CE standards. It is never leaking gas and consumption air in your living area. The gas connection is instantly cut in case of extinguishing the fire.
- 16- A modern ambiance with aesthetic lines.
- 17- Do not needed electricity connection. It works with AA and AAA battery. Simple and easy to operate.
- 18- Special designed burner. Flame height is varied and creates a nice ambiance.