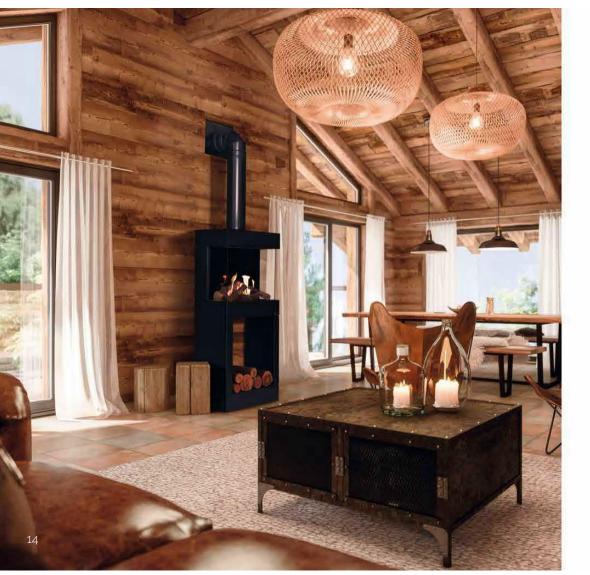

Compact and well-designed, with beautiful flames and high energy efficiency Ersel Alcor gas fireplace is the perfect fit for houses, apartments, hotels, offices, balconies and many other locations.

Safety Control System Completely suitable for various types of gasses with safe.