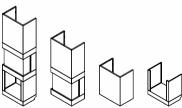

Control System

Remote control with battery.

No electricity needed.

|                                                 |                                                                                                                              | Technic       | al Features   |               |               |        |
|-------------------------------------------------|------------------------------------------------------------------------------------------------------------------------------|---------------|---------------|---------------|---------------|--------|
| Model                                           | ALCOR                                                                                                                        |               |               |               |               |        |
| Type of appliance                               | Suspended                                                                                                                    |               |               |               |               |        |
| Combustion                                      | Closed combustion (hermetic)                                                                                                 |               |               |               |               |        |
| Certification                                   | CE -Szutest (2195) - EN613                                                                                                   |               |               |               |               |        |
| Туре                                            | C11                                                                                                                          |               |               |               |               |        |
| Category                                        | I2H, I3B, I3B/P, I3P, II2H3B/P, II2H3+, I3+, I3B/P                                                                           |               |               |               |               |        |
| Flame protection version                        | Pilot flame with thermocouple                                                                                                |               |               |               |               |        |
| Gas Type                                        | Symbol                                                                                                                       | G20 (20 mbar) | G30 (29 mbar) | G30 (50 mbar) | G31 (37 mbar) |        |
| Direct heat output                              |                                                                                                                              | 5             | 5             | 5             | 5             | kW     |
| Space heating emissions<br>NOx                  |                                                                                                                              | 15            | 54            | 2             | 54            | mg/kWh |
|                                                 |                                                                                                                              | Techn         | ical Datas    |               |               |        |
| Nominal heat output                             | Qnom                                                                                                                         | 5,0           | 5,0           | 5.0           | 5.0           | kW     |
| Consumption                                     |                                                                                                                              | 0.53          | 0,22          | 0,22          | 0.25          | m³/H   |
| Burner pressure                                 |                                                                                                                              | 20            | 29            | 50            | 37            | mbar   |
| Effienciency class<br>(EN613)                   |                                                                                                                              | 1             | 1             | 1             | 1             |        |
| Dimensions (Boxes)<br>(Width x Length x Height) | 1st box : 640 x 715 x 420<br>2nd box : 585 x 700 x 390                                                                       |               |               |               |               |        |
| Weight (Net)                                    | 47 kg (Except chimney set)                                                                                                   |               |               |               |               |        |
| Weight (Gross)                                  | 1st box: 3g Kg (Combustion chamber and glass pane(s))<br>2nd box: 1g Kg (Mantelpiece, decoratives, control unit and manuals) |               |               |               |               |        |