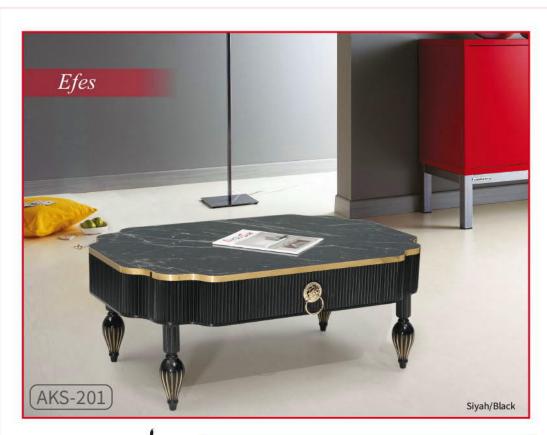

Address:Ahmetpasa cad.Kalender is Merkezi no:41 Kayseri/TURKIYE Mobile phone:+90 533 659 50 39





Krem/Cream

ÖLÇÜ

Kilo: 20.5 Kg.



ÖLÇÜ En: 105 cm. Boy: 70 cm. Yükseklik: 45 cm.

Kilo: 29.2 Kg.











ÖLÇÜ En: 110 cm. Boy: 70 cm. Yükseklik: 42 cm.

Kilo: 25 Kg.





ÖLÇÜ En: 110 cm. Boy: 65 cm. Yükseklik: 45 cm.

Kilo: 14 Kg.





















ÖLÇÜ En: 120 cm. Boy: 67 cm. Yükseklik: 46 cm.

Kilo: 25 Kg.







ÖLÇÜ En: 90 cm. Boy: 90 cm. Yükseklik: 43 cm. Kilo: 22 Kg. ÖLÇÜ YAN SEHPA

En: 50 cm. Boy: 50 cm. Yükseklik: 54 cm. Kilo: 12 Kg.







ÖLÇÜ En: 115 cm. Boy: 64 cm. Yükseklik: 45 cm.

Kilo: 25 Kg.



ÖLÇÜ En: 110 cm. Boy: 69 cm. Yükseklik: 40 cm. Kilo: 35 Kg.







ÖLÇÜ En: 104 cm. Boy: 64 cm. Yükseklik: 38 cm.

Kilo: 28 Kg.



Kilo: 18 Kg.













OVAL Ø: 88 cm. Yükseklik: 39 cm. Kilo: 15 Kg.







## AKS-235

Orta Sehpa / Açılır Masa

En: 69 cm. Boy: 90 cm.