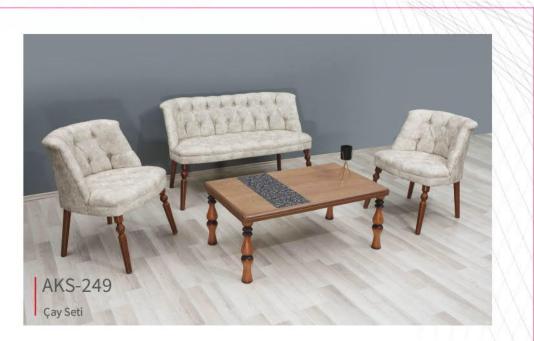

Yükseklik: 39 cm. Açılır Hali Yükseklik: 69 cm. Uzunluk: 180 cm. Kilo: 41.5 kg.



Orta Sehpa / Açılır Masa

En: 69 cm. Boy: 90 cm. Yükseklik: 39 cm. Açılır Hali Yükseklik: 69 cm. Uzunluk: 180 cm.

AKS-236

AKS-237 Orta Sehpa / Açılır Masa

En: 69 cm. Boy: 90 cm. Yükseklik: 39 cm. Açılır Hali Yükseklik: 69 cm. Uzunluk: 180 cm.



4+1 Sehpa

ORTA : Ø 86 cm. Yükseklik: 43 cm. YAN : Ø 41 cm. Yükseklik: 43 cm. SET KILO: 30 kg.



ORTA : Ø 86 cm. Yükseklik: 43 cm.





## AKS-243

Dresuar

En: 46 cm. Boy: 105 cm. Yükseklik: 87 cm. Kilo: 44 kg.









## AKS-245

Dresuar

En: 46 cm. Boy: 105 cm. Yükseklik: 87 cm. Kilo: 44 kg.





AKS-246

Dresuar



AKS-244 Dresuar

En: 46 cm. Boy: 105 cm. Yükseklik: 87 cm. Kilo: 44 kg.





Dresuar

En: 46 cm. Boy: 105 cm. Yükseklik: 87 cm. Kilo: 25 kg.