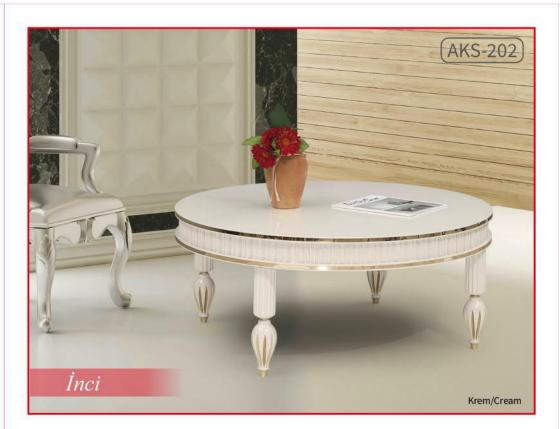

Address:Ahmetpasa cad.Kalender is Merkezi no:41 Kayseri/TURKIYE Mobile phone:+90 533 659 50 39





Krem/Cream

ÖLÇÜ

Kilo: 20.5 Kg.



ÖLÇÜ En: 105 cm. Boy: 70 cm. Yükseklik: 45 cm.

Kilo: 29.2 Kg.











ÖLÇÜ En: 110 cm. Boy: 70 cm. Yükseklik: 42 cm.

Kilo: 25 Kg.





ÖLÇÜ En: 110 cm. Boy: 65 cm. Yükseklik: 45 cm.

Kilo: 14 Kg.





















ÖLÇÜ En: 120 cm. Boy: 67 cm. Yükseklik: 46 cm.

Kilo: 25 Kg.







ÖLÇÜ En: 90 cm. Boy: 90 cm. Yükseklik: 43 cm. Kilo: 22 Kg. ÖLÇÜ YAN SEHPA

En: 50 cm. Boy: 50 cm. Yükseklik: 54 cm. Kilo: 12 Kg.







ÖLÇÜ En: 115 cm. Boy: 64 cm. Yükseklik: 45 cm.

Kilo: 25 Kg.



ÖLÇÜ En: 110 cm. Boy: 69 cm. Yükseklik: 40 cm. Kilo: 35 Kg.







ÖLÇÜ En: 104 cm. Boy: 64 cm. Yükseklik: 38 cm.

Kilo: 28 Kg.



Kilo: 18 Kg.













OVAL Ø: 88 cm. Yükseklik: 39 cm. Kilo: 15 Kg.







## AKS-235

Orta Sehpa / Açılır Masa

En: 69 cm. Boy: 90 cm. Y