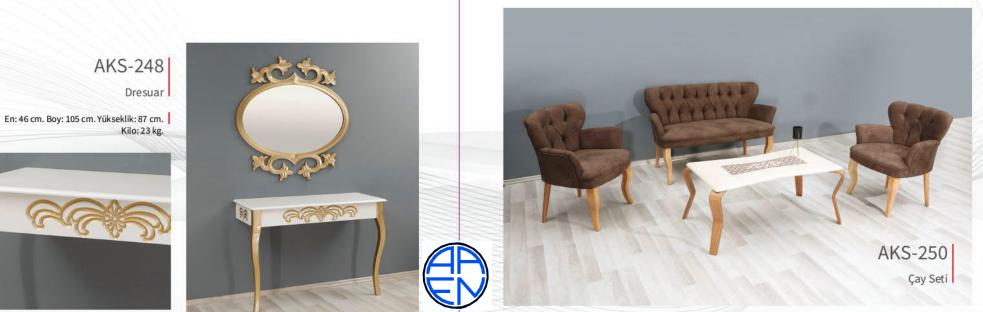

ükseklik: 39 cm. Açılır Hali Yükseklik: 69 cm. Uzunluk: 180 cm. Kilo: 41.5 kg.



Orta Sehpa / Açılır Masa

En: 69 cm. Boy: 90 cm. Yükseklik: 39 cm. Açılır Hali Yükseklik: 69 cm. Uzunluk: 180 cm.

AKS-236

AKS-237 Orta Sehpa / Açılır Masa

En: 69 cm. Boy: 90 cm. Yükseklik: 39 cm. Açılır Hali Yükseklik: 69 cm. Uzunluk: 180 cm.



4+1 Sehpa

ORTA : Ø 86 cm. Yükseklik: 43 cm. YAN : Ø 41 cm. Yükseklik: 43 cm. SET KILO: 30 kg.



ORTA : Ø 86 cm. Yükseklik: 43 cm.





## AKS-243

Dresuar

En: 46 cm. Boy: 105 cm. Yükseklik: 87 cm. Kilo: 44 kg.









## AKS-245

Dresuar

En: 46 cm. Boy: 105 cm. Yükseklik: 87 cm. Kilo: 44 kg.





AKS-246

Dresuar



AKS-244 Dresuar

En: 46 cm. Boy: 105 cm. Yükseklik: 87 cm. Kilo: 44 kg.





Dresuar

En: 46 cm. Boy: 105 cm. Yükseklik: 87 cm. Kilo: 25 kg.