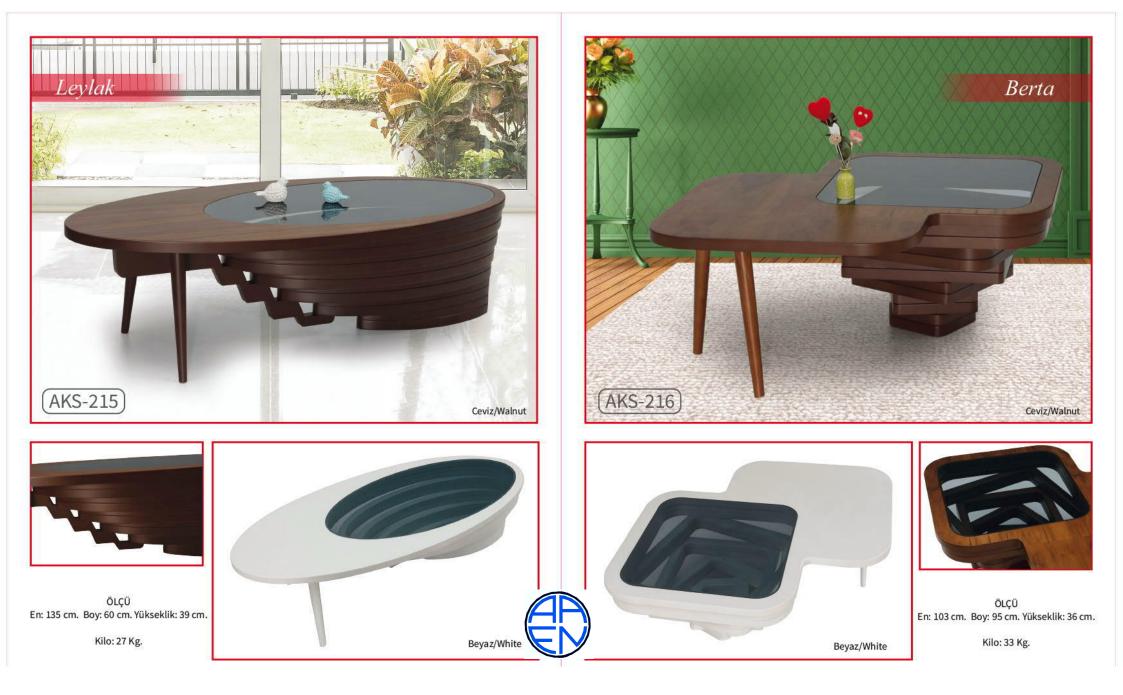

Address:Ahmetpasa cad.Kalender is Merkezi no:41 Kayseri/TURKIYE Mobile phone:+90 533 659 50 39





Krem/Cream

ÖLÇÜ

Kilo: 20.5 Kg.



ÖLÇÜ En: 105 cm. Boy: 70 cm. Yükseklik: 45 cm.

Kilo: 29.2 Kg.











ÖLÇÜ En: 110 cm. Boy: 70 cm. Yükseklik: 42 cm.

Kilo: 25 Kg.





ÖLÇÜ En: 110 cm. Boy: 65 cm. Yükseklik: 45 cm.

Kilo: 14 Kg.





















ÖLÇÜ En: 120 cm. Boy: 67 cm. Yükseklik: 46 cm.

Kilo: 25 Kg.







ÖLÇÜ En: 90 cm. Boy: 90 cm. Yükseklik: 43 cm. Kilo: 22 Kg. ÖLÇÜ YAN SEHPA

En: 50 cm. Boy: 50 cm. Yükseklik: 54 cm. Kilo: 12 Kg.







ÖLÇÜ En: 115 cm. Boy: 64 cm. Yükseklik: 45 cm.

Kilo: 25 Kg.



ÖLÇÜ En: 110 cm. Boy: 69 cm. Yükseklik: 40 cm. Kilo: 35 Kg.







ÖLÇÜ En: 104 cm. Boy: 64 cm. Yükseklik: 38 cm.

Kilo: 28 Kg.



Kilo: 18 Kg.













OVAL Ø: 88 cm. Yükseklik: 39 cm. Kilo: 15 Kg.







## AKS-235

Orta Sehpa / Açılır Masa

En: 69 cm. Boy: 90 cm. Yükseklik: 39 cm. Açılır Hali Yükseklik: 69 cm. Uzunluk: 180 cm. Kilo: 41.5 kg.



Orta Sehpa / Açılır Masa

En: 69 cm. Boy: 90 cm. Yükseklik: 39 cm. Açılır Hali Yükseklik: 69 cm. Uzunluk: 180 cm.

AKS-236

AKS-237 Orta Sehpa / Açılır Masa

En: 69 c