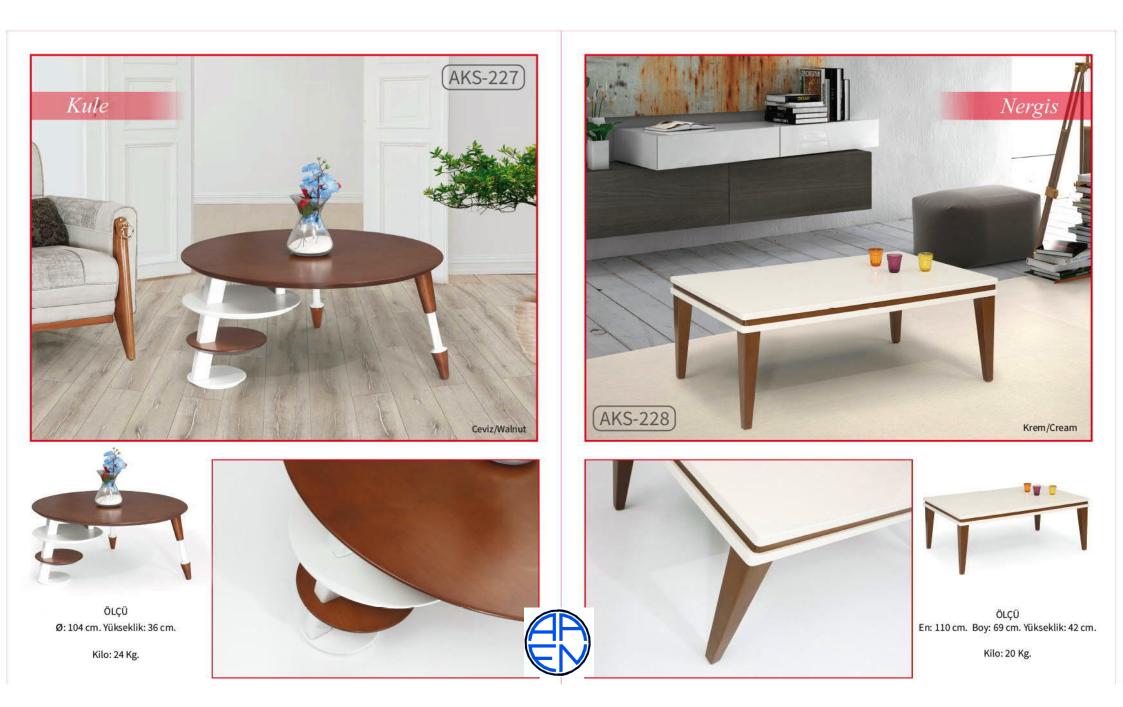

Address:Ahmetpasa cad.Kalender is Merkezi no:41 Kayseri/TURKIYE Mobile phone:+90 533 659 50 39

Krem/Cream

ÖLÇÜ

Kilo: 20.5 Kg.

ÖLÇÜ En: 105 cm. Boy: 70 cm. Yükseklik: 45 cm.

Kilo: 29.2 Kg.

ÖLÇÜ En: 110 cm. Boy: 70 cm. Yükseklik: 42 cm.

Kilo: 25 Kg.

ÖLÇÜ En: 110 cm. Boy: 65 cm. Yükseklik: 45 cm.

Kilo: 14 Kg.

ÖLÇÜ En: 120 cm. Boy: 67 cm. Yükseklik: 46 cm.

Kilo: 25 Kg.

ÖLÇÜ En: 90 cm. Boy: 90 cm. Yükseklik: 43 cm. Kilo: 22 Kg. ÖLÇÜ YAN SEHPA

En: 50 cm. Boy: 50 cm. Yükseklik: 54 cm. Kilo: 12 Kg.

ÖLÇÜ En: 115 cm. Boy: 64 cm. Yükseklik: 45 cm.

Kilo: 25 Kg.

ÖLÇÜ En: 110 cm. Boy: 69 cm. Yükseklik: 40 cm. Kilo: 35 Kg.

ÖLÇÜ En: 104 cm. Boy: 64 cm. Yükseklik: 38 cm.

Kilo: 28 Kg.

Kilo: 18 Kg.

OVAL Ø: 88 cm. Yükseklik: 39 cm. Kilo: 15 Kg.