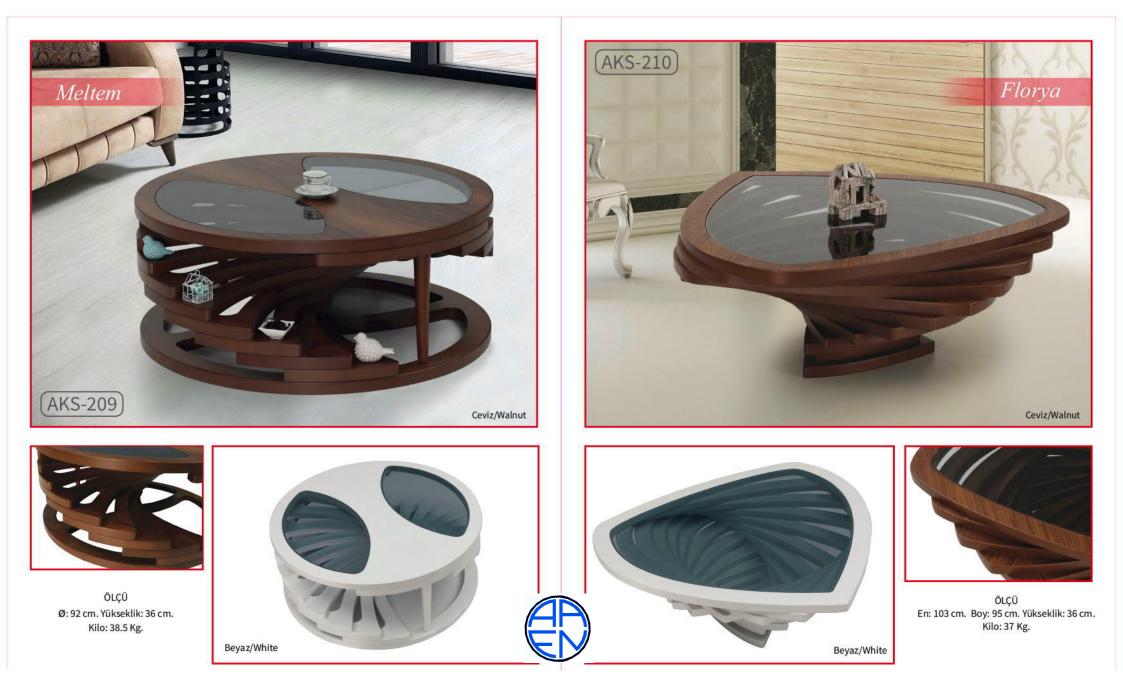

Address:Ahmetpasa cad.Kalender is Merkezi no:41 Kayseri/TURKIYE Mobile phone:+90 533 659 50 39





Krem/Cream

ÖLÇÜ

Kilo: 20.5 Kg.



ÖLÇÜ En: 105 cm. Boy: 70 cm. Yükseklik: 45 cm.

Kilo: 29.2 Kg.











ÖLÇÜ En: 110 cm. Boy: 70 cm. Yükseklik: 42 cm.

Kilo: 25 Kg.





ÖLÇÜ En: 110 cm. Boy: 65 cm. Yükseklik: 45 cm.

Kilo: 14 Kg.





















ÖLÇÜ En: 120 cm. Boy: 67 cm. Yükseklik: 46 cm.

Kilo: 25 Kg.







ÖLÇÜ En: 90 cm. Boy: 90 cm. Yükseklik: 43 cm. Kilo: 22 Kg. ÖLÇÜ YAN SEHPA

En: 50 cm. Boy: 50 cm. Yükseklik: 54 cm. Kilo: 12 Kg.







ÖLÇÜ En: 115 cm. Boy: 64 cm. Yükseklik: 45 cm.

Kilo: 25 Kg.



ÖLÇÜ En: 110 cm. Boy: 69 cm. Yükseklik: 40 cm. Kilo: 35 Kg.







ÖLÇÜ En: 104 cm. Boy: 64 cm. Yükseklik: 38 cm.

Kilo: 28 Kg.



Kilo: 18 Kg.













OVAL Ø: 88 cm. Yükseklik: 39 cm. Kilo: 15 Kg.







## AKS-235

Orta Sehpa / Açılır Masa

En: 69 cm. Boy: 90 cm. Yükseklik: 39 cm. Açılır Hali Yükseklik: 69 cm. Uzunluk: 180 cm. Kilo: 41.5 kg.



Orta Sehpa / Açılır Masa

En: 69 cm. Boy: 90 cm. Yükseklik: 39 cm. Açılır Hali Yükseklik: 69 cm. Uzunluk: 180 cm.

AKS-236

AKS-237 Orta Sehpa / Açılır Masa

En