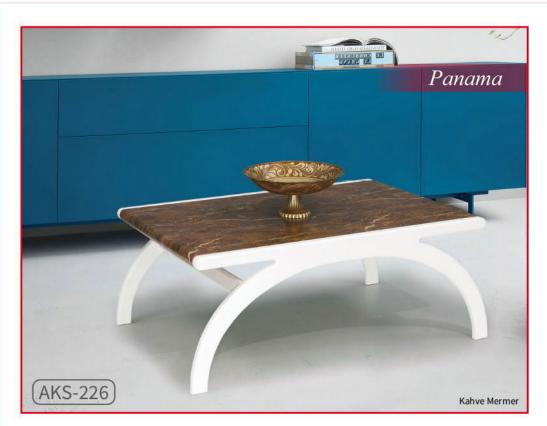

En: 50 cm. Boy: 50 cm. Yükseklik: 54 cm. Kilo: 12 Kg.

ÖLÇÜ En: 115 cm. Boy: 64 cm. Yükseklik: 45 cm.

Kilo: 25 Kg.

ÖLÇÜ En: 110 cm. Boy: 69 cm. Yükseklik: 40 cm. Kilo: 35 Kg.

ÖLÇÜ En: 104 cm. Boy: 64 cm. Yükseklik: 38 cm.