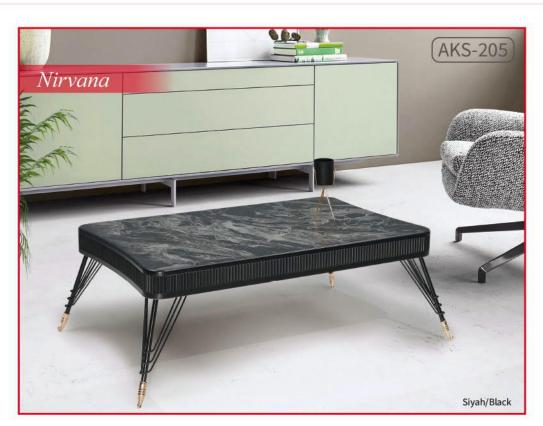

Address:Ahmetpasa cad.Kalender is Merkezi no:41 Kayseri/TURKIYE Mobile phone:+90 533 659 50 39





Krem/Cream

ÖLÇÜ

Kilo: 20.5 Kg.



ÖLÇÜ En: 105 cm. Boy: 70 cm. Yükseklik: 45 cm.

Kilo: 29.2 Kg.











ÖLÇÜ En: 110 cm. Boy: 70 cm. Yükseklik: 42 cm.

Kilo: 25 Kg.





ÖLÇÜ En: 110 cm. Boy: 65 cm. Yükseklik: 45 cm.

Kilo: 14 Kg.





















ÖLÇÜ En: 120 cm. Boy: 67 cm. Yükseklik: 46 cm.

Kilo: 25 Kg.







ÖLÇÜ En: 90 cm. Boy: 90 cm. Yükseklik: 43 cm. Kilo: 22 Kg. ÖLÇÜ YAN SEHPA

En: 50 cm. Boy: 50 cm. Yükseklik: 54 cm. Kilo: 12 Kg.







ÖLÇÜ En: 115 cm. Boy: 64 cm. Yükseklik: 45 cm.

Kilo: 25 Kg.



ÖLÇÜ En: 110 cm. Boy: 69 cm. Yükseklik: 40 cm. Kilo: 35 Kg.







ÖLÇÜ En: 104 cm. Boy: 64 cm. Yükseklik: 38 cm.

Kilo: 28 Kg.



Kilo: 18 Kg.













OVAL Ø: 88 cm. Yükseklik: 39 cm. Kilo: 15 Kg.







## AKS-235

Orta Sehpa / Açılır Masa

En: 69 cm. Boy: 90 cm. Yükseklik: 39 cm. Açılır Hali Yükseklik: 69 cm. Uzunluk: 180 cm. Kilo: 41.5 kg.



Orta Sehpa / Açılır Masa