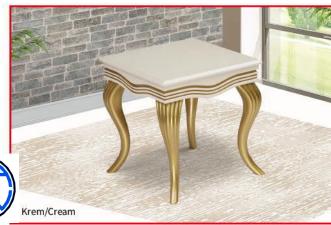

Address:Ahmetpasa cad.Kalender is Merkezi no:41 Kayseri/TURKIYE Mobile phone:+90 533 659 50 39

Krem/Cream

ÖLÇÜ

Kilo: 20.5 Kg.

ÖLÇÜ En: 105 cm. Boy: 70 cm. Yükseklik: 45 cm.

Kilo: 29.2 Kg.

ÖLÇÜ En: 110 cm. Boy: 70 cm. Yükseklik: 42 cm.