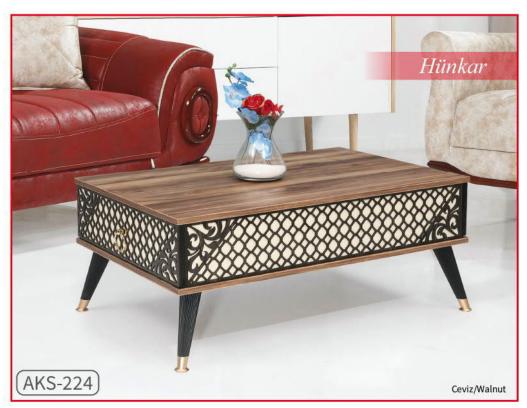

Address:Ahmetpasa cad.Kalender is Merkezi no:41 Kayseri/TURKIYE Mobile phone:+90 533 659 50 39

Krem/Cream

ÖLÇÜ

Kilo: 20.5 Kg.

ÖLÇÜ En: 105 cm. Boy: 70 cm. Yükseklik: 45 cm.

Kilo: 29.2 Kg.

ÖLÇÜ En: 110 cm. Boy: 70 cm. Yükseklik: 42 cm.