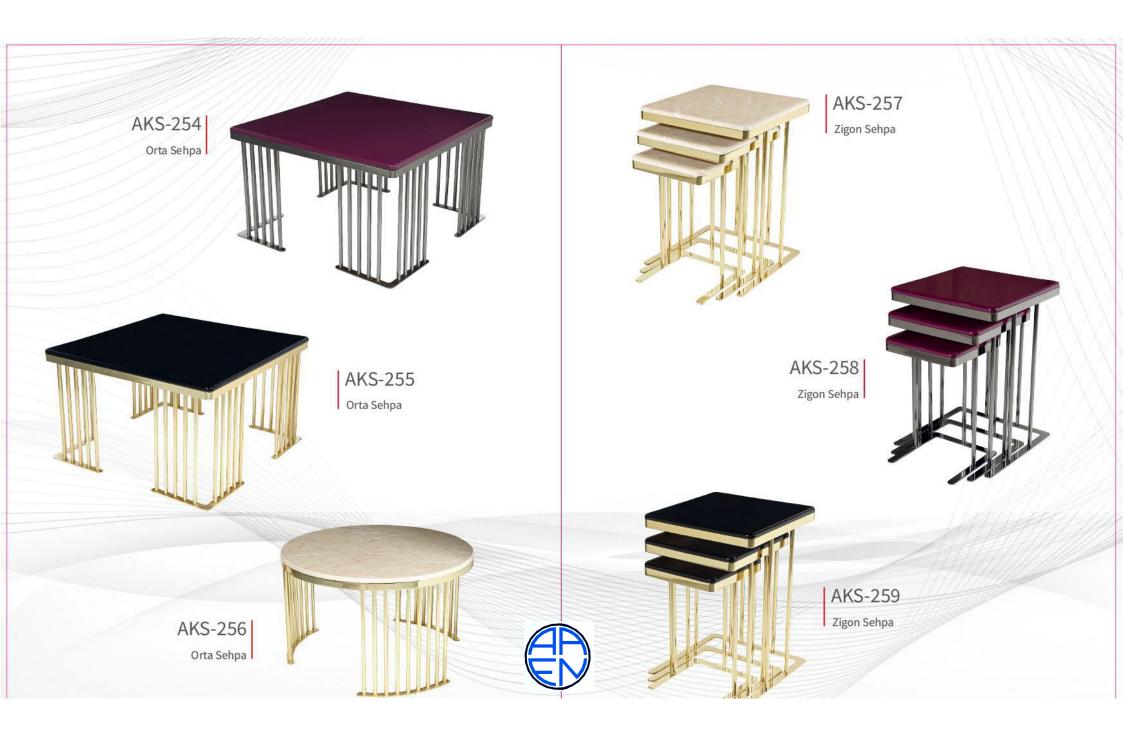

klik: 39 cm. Açılır Hali Yükseklik: 69 cm. Uzunluk: 180 cm. Kilo: 41.5 kg.



Orta Sehpa / Açılır Masa

En: 69 cm. Boy: 90 cm. Yükseklik: 39 cm. Açılır Hali Yükseklik: 69 cm. Uzunluk: 180 cm.

AKS-236

AKS-237 Orta Sehpa / Açılır Masa

En: 69 cm. Boy: 90 cm. Yükseklik: 39 cm. Açılır Hali Yükseklik: 69 cm. Uzunluk: 180 cm.



4+1 Sehpa

ORTA : Ø 86 cm. Yükseklik: 43 cm. YAN : Ø 41 cm. Yükseklik: 43 cm. SET KILO: 30 kg.



ORTA : Ø 86 cm. Yükseklik: 43 cm.





## AKS-243

Dresuar

En: 46 cm. Boy: 105 cm. Yükseklik: 87 cm. Kilo: 44 kg.









## AKS-245

Dresuar

En: 46 cm. Boy: 105 cm. Yükseklik: 87 cm. Kilo: 44 kg.





AKS-246

Dresuar



AKS-244 Dresuar

En: 46 cm. Boy: 105 cm. Yükseklik: 87 cm. Kilo: 44 kg.





Dresuar

En: 46 cm. Boy: 105 cm. Yükseklik: 87 cm. Kilo: 25 kg.