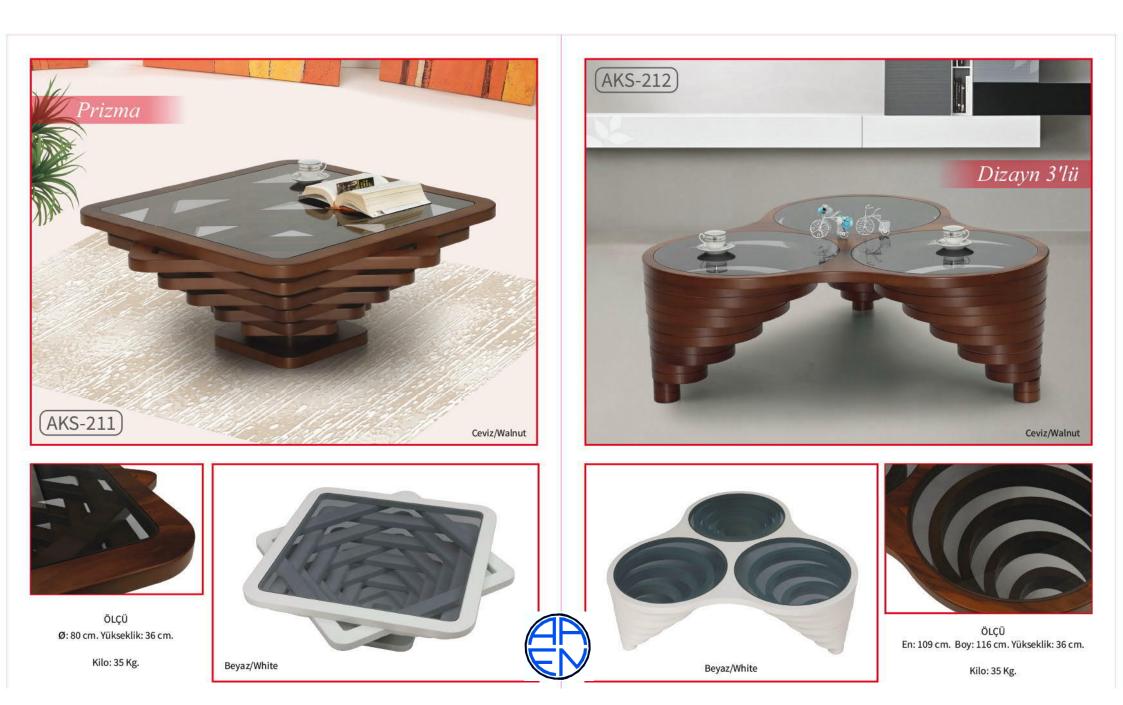

Address:Ahmetpasa cad.Kalender is Merkezi no:41 Kayseri/TURKIYE Mobile phone:+90 533 659 50 39





Krem/Cream

ÖLÇÜ

Kilo: 20.5 Kg.



ÖLÇÜ En: 105 cm. Boy: 70 cm. Yükseklik: 45 cm.

Kilo: 29.2 Kg.











ÖLÇÜ En: 110 cm. Boy: 70 cm. Yükseklik: 42 cm.

Kilo: 25 Kg.





ÖLÇÜ En: 110 cm. Boy: 65 cm. Yükseklik: 45 cm.

Kilo: 14 Kg.





















ÖLÇÜ En: 120 cm. Boy: 67 cm. Yükseklik: 46 cm.

Kilo: 25 Kg.







ÖLÇÜ En: 90 cm. Boy: 90 cm. Yükseklik: 43 cm. Kilo: 22 Kg. ÖLÇÜ YAN SEHPA

En: 50 cm. Boy: 50 cm. Yükseklik: 54 cm. Kilo: 12 Kg.







ÖLÇÜ En: 115 cm. Boy: 64 cm. Yükseklik: 45 cm.

Kilo: 25 Kg.



ÖLÇÜ En: 110 cm. Boy: 69 cm. Yükseklik: 40 cm. Kilo: 35 Kg.







ÖLÇÜ En: 104 cm. Boy: 64 cm. Yükseklik: 38 cm.

Kilo: 28 Kg.



Kilo: 18 Kg.













OVAL Ø: 88 cm. Yükseklik: 39 cm. Kilo: 15 Kg.







## AKS-235

Orta Sehpa / Açılır Masa

En: 69 cm. Boy: 90 cm. Yükseklik: 39 cm. Açılır Hali Yükseklik: 69 cm. Uzunluk: 180 cm. Kilo: 41.5 kg.



Orta Sehpa / Açılır Masa

En: 69 cm. Boy: 90 cm. Yükseklik: 39 cm. Açılır Hali Yükseklik: 69 cm. Uzunluk: 180 cm.

AKS-236

AKS-237 Orta Sehpa / Açılır Masa

En: