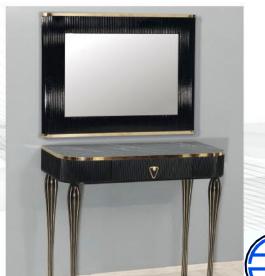

## AKS-245

Dresuar

En: 46 cm. Boy: 105 cm. Yükseklik: 87 cm. Kilo: 44 kg.

AKS-246

Dresuar

AKS-244 Dresuar

En: 46 cm. Boy: 105 cm. Yükseklik: 87 cm. Kilo: 44 kg.

Dresuar