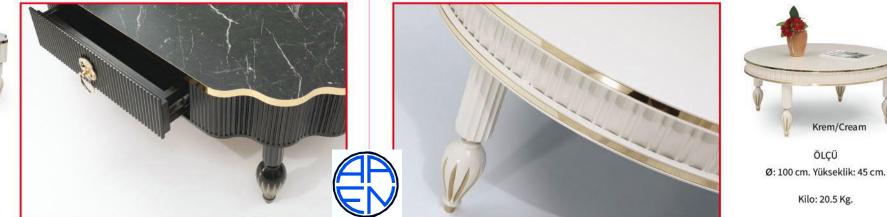

Address:Ahmetpasa cad.Kalender is Merkezi no:41 Kayseri/TURKIYE Mobile phone:+90 533 659 50 39

Krem/Cream

ÖLÇÜ

Kilo: 20.5 Kg.

ÖLÇÜ En: 105 cm. Boy: 70 cm. Yükseklik: 45 cm.

Kilo: 29.2 Kg.

ÖLÇÜ En: 110 cm. Boy: 70 cm. Yükseklik: 42 cm.