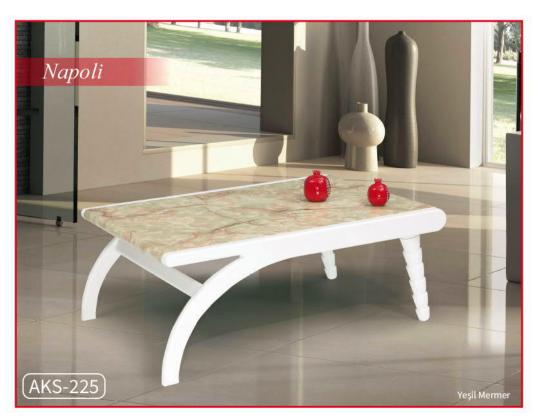

En: 50 cm. Boy: 50 cm. Yükseklik: 54 cm. Kilo: 12 Kg.

ÖLÇÜ En: 115 cm. Boy: 64 cm. Yükseklik: 45 cm.

Kilo: 25 Kg.

ÖLÇÜ En: 110 cm. Boy: 69 cm. Yükseklik: 40 cm. Kilo: 35 Kg.

ÖLÇÜ En: 104 cm. Boy: 64 cm. Yükseklik: 38 cm.