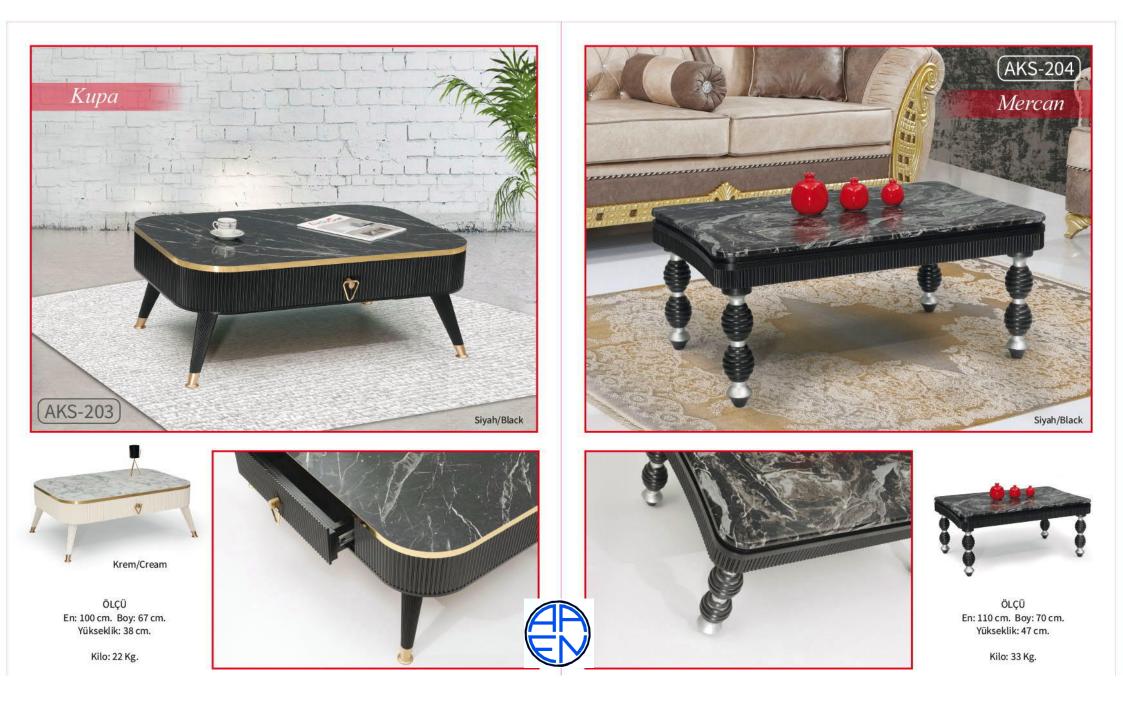

Address:Ahmetpasa cad.Kalender is Merkezi no:41 Kayseri/TURKIYE Mobile phone:+90 533 659 50 39

Krem/Cream

ÖLÇÜ

Kilo: 20.5 Kg.

ÖLÇÜ En: 105 cm. Boy: 70 cm. Yükseklik: 45 cm.

Kilo: 29.2 Kg.

ÖLÇÜ En: 110 cm. Boy: 70 cm. Yükseklik: 42 cm.