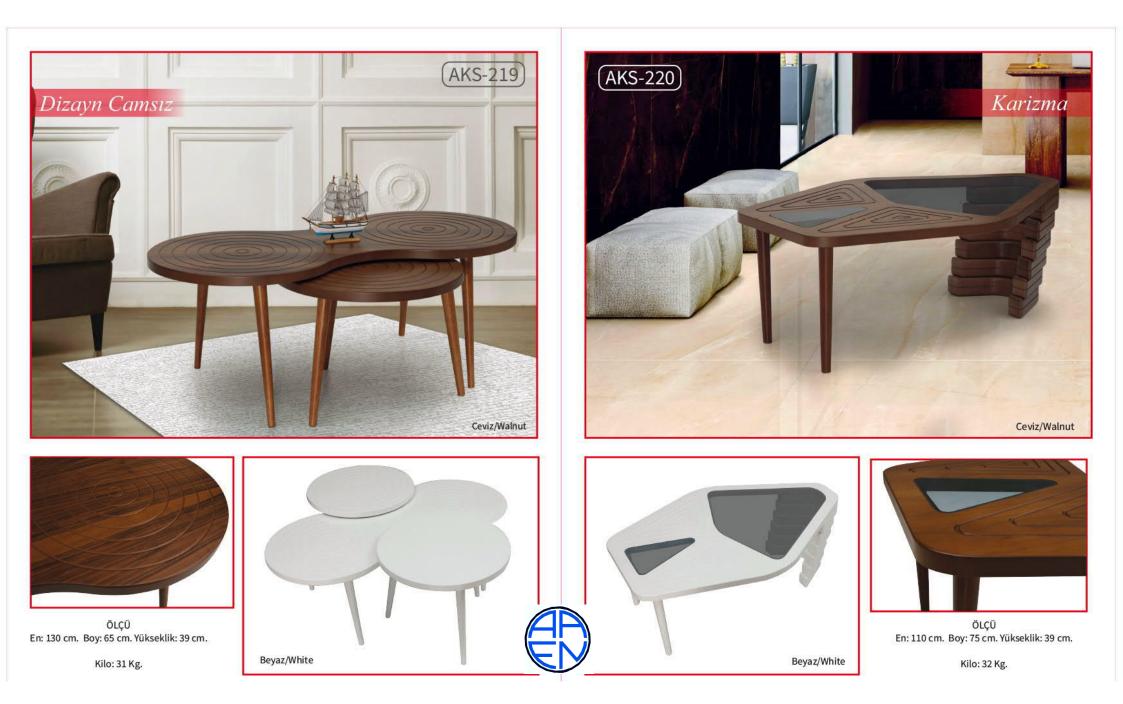

En: 50 cm. Boy: 50 cm. Yükseklik: 54 cm. Kilo: 12 Kg.

ÖLÇÜ En: 115 cm. Boy: 64 cm. Yükseklik: 45 cm.

Kilo: 25 Kg.

ÖLÇÜ En: 110 cm. Boy: 69 cm. Yükseklik: 40 cm. Kilo: 35 Kg.

ÖLÇÜ En: 104 cm. Boy: 64 cm. Yükseklik: 38 cm.