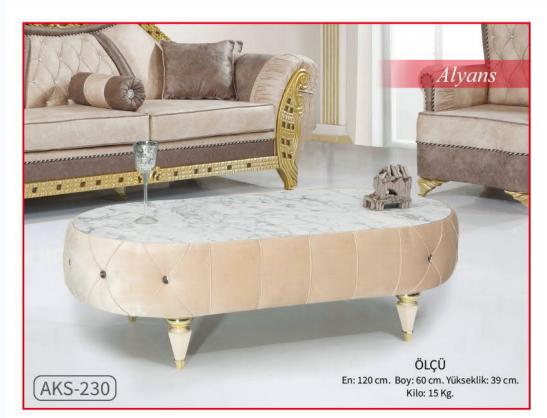

Address:Ahmetpasa cad.Kalender is Merkezi no:41 Kayseri/TURKIYE Mobile phone:+90 533 659 50 39





Krem/Cream

ÖLÇÜ

Kilo: 20.5 Kg.



ÖLÇÜ En: 105 cm. Boy: 70 cm. Yükseklik: 45 cm.

Kilo: 29.2 Kg.











ÖLÇÜ En: 110 cm. Boy: 70 cm. Yükseklik: 42 cm.

Kilo: 25 Kg.





ÖLÇÜ En: 110 cm. Boy: 65 cm. Yükseklik: 45 cm.

Kilo: 14 Kg.





















ÖLÇÜ En: 120 cm. Boy: 67 cm. Yükseklik: 46 cm.

Kilo: 25 Kg.







ÖLÇÜ En: 90 cm. Boy: 90 cm. Yükseklik: 43 cm. Kilo: 22 Kg. ÖLÇÜ YAN SEHPA

En: 50 cm. Boy: 50 cm. Yükseklik: 54 cm. Kilo: 12 Kg.







ÖLÇÜ En: 115 cm. Boy: 64 cm. Yükseklik: 45 cm.

Kilo: 25 Kg.



ÖLÇÜ En: 110 cm. Boy: 69 cm. Yükseklik: 40 cm. Kilo: 35 Kg.







ÖLÇÜ En: 104 cm. Boy: 64 cm. Yükseklik: 38 cm.

Kilo: 28 Kg.



Kilo: 18 Kg.













OVAL Ø: 88 cm. Yükseklik: 39 cm. Kilo: 15 Kg.







## AKS-235

Orta Sehpa / Açılır Masa

En: 69 cm. Boy: 90 cm. Yükseklik: 39 cm. Açılır Hali Yükseklik: 69 cm. Uzunluk: 180 cm. Kilo: 41.5 kg.



Orta Sehpa / Açılır Masa

En: 69 cm. Boy: 90 cm. Yükseklik: 39 cm. Açılır Hali Yükseklik: 69 cm. Uzunluk: 180 cm.

AKS-236

AKS-237 Orta Sehpa / Açılır Masa

En: 69 cm. Boy: 90 cm. Yükseklik: 39 cm. Açılır Hali Yükseklik: 69 cm. Uzunluk: 180 cm.



4+1 Sehpa

ORTA : Ø 86 cm. Yükseklik: 43 cm. YAN : Ø 41 cm. Yükseklik: 43 cm. SET KILO: 30 kg.



ORTA : Ø 86 cm. Yükseklik: 43 cm.





## AKS-243

Dresuar

En: 46 cm. Boy: 105 cm. Yükseklik: 87 cm. Kilo: 44 kg.









## AKS-245

Dresuar

En: 46 cm. Boy: 105 cm. Yükseklik: 87 cm. Kilo: 44 kg.





AKS-246

Dresuar



AKS-244 Dresuar

En: 46