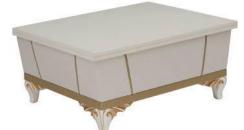

Address:Ahmetpasa cad.Kalender is Merkezi no:41 Kayseri/TURKIYE Mobile phone:+90 533 659 50 39

Krem/Cream

ÖLÇÜ

Kilo: 20.5 Kg.

ÖLÇÜ En: 105 cm. Boy: 70 cm. Yükseklik: 45 cm.

Kilo: 29.2 Kg.

ÖLÇÜ En: 110 cm. Boy: 70 cm. Yükseklik: 42 cm.