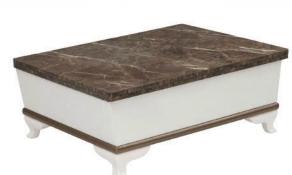

Address:Ahmetpasa cad.Kalender is Merkezi no:41 Kayseri/TURKIYE Mobile phone:+90 533 659 50 39

Krem/Cream

ÖLÇÜ

Kilo: 20.5 Kg.

ÖLÇÜ En: 105 cm. Boy: 70 cm. Yükseklik: 45 cm.

Kilo: 29.2 Kg.

ÖLÇÜ En: 110 cm. Boy: 70 cm. Yükseklik: 42 cm.