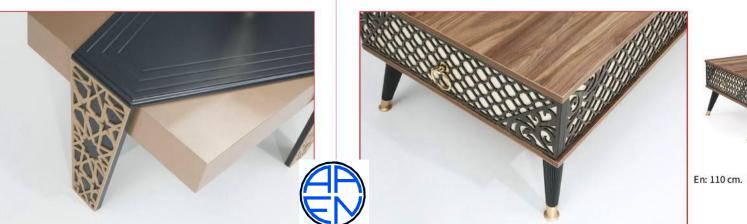

Address:Ahmetpasa cad.Kalender is Merkezi no:41 Kayseri/TURKIYE Mobile phone:+90 533 659 50 39

Krem/Cream

ÖLÇÜ

Kilo: 20.5 Kg.

ÖLÇÜ En: 105 cm. Boy: 70 cm. Yükseklik: 45 cm.

Kilo: 29.2 Kg.

ÖLÇÜ En: 110 cm. Boy: 70 cm. Yükseklik: 42 cm.