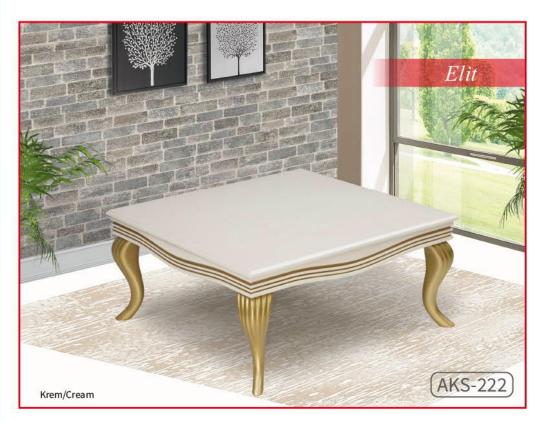

Address:Ahmetpasa cad.Kalender is Merkezi no:41 Kayseri/TURKIYE Mobile phone:+90 533 659 50 39

Krem/Cream

ÖLÇÜ

Kilo: 20.5 Kg.

ÖLÇÜ En: 105 cm. Boy: 70 cm. Yükseklik: 45 cm.

Kilo: 29.2 Kg.

ÖLÇÜ En: 110 cm. Boy: 70 cm. Yükseklik: 42 cm.