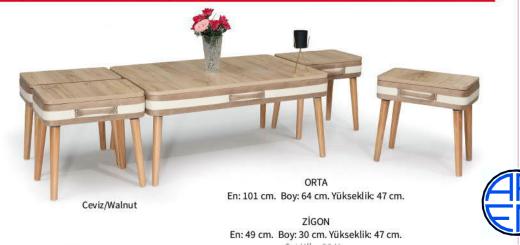

Kilo: 25 Kg.

ÖLÇÜ En: 110 cm. Boy: 65 cm. Yükseklik: 45 cm.

Kilo: 14 Kg.

ÖLÇÜ En: 120 cm. Boy: 67 cm. Yükseklik: 46 cm.

Kilo: 25 Kg.

ÖLÇÜ En: 90 cm. Boy: 90 cm. Yükseklik: 43 cm. Kilo: 22 Kg. ÖLÇÜ YAN SEHPA

En: 50 cm. Boy: 50 cm. Yükseklik: 54 cm. Kilo: 12 Kg.

ÖLÇÜ En: 115 cm. Boy: 64 cm. Yükseklik: 45 cm.

Kilo: 25 Kg.

ÖLÇÜ En: 110 cm. Boy: 69 cm. Yükseklik: 40 cm. Kilo: 35 Kg.

ÖLÇÜ En: 104 cm. Boy: 64 cm. Yükseklik: 38 cm.