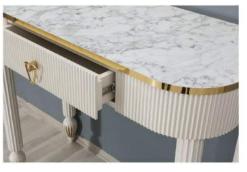

Boy: 69 cm. Yükseklik: 40 cm. Kilo: 35 Kg.







ÖLÇÜ En: 104 cm. Boy: 64 cm. Yükseklik: 38 cm.

Kilo: 28 Kg.



Kilo: 18 Kg.













OVAL Ø: 88 cm. Yükseklik: 39 cm. Kilo: 15 Kg.







## AKS-235

Orta Sehpa / Açılır Masa

En: 69 cm. Boy: 90 cm. Yükseklik: 39 cm. Açılır Hali Yükseklik: 69 cm. Uzunluk: 180 cm. Kilo: 41.5 kg.



Orta Sehpa / Açılır Masa

En: 69 cm. Boy: 90 cm. Yükseklik: 39 cm. Açılır Hali Yükseklik: 69 cm. Uzunluk: 180 cm.

AKS-236

AKS-237 Orta Sehpa / Açılır Masa

En: 69 cm. Boy: 90 cm. Yükseklik: 39 cm. Açılır Hali Yükseklik: 69 cm. Uzunluk: 180 cm.



4+1 Sehpa

ORTA : Ø 86 cm. Yükseklik: 43 cm. YAN : Ø 41 cm. Yükseklik: 43 cm. SET KILO: 30 kg.



ORTA : Ø 86 cm. Yükseklik: 43 cm.





## AKS-243

Dresuar

En: 46 cm. Boy: 105 cm. Yükseklik: 87 cm. Kilo: 44 kg.









## AKS-245

Dresuar

En: 46 cm. Boy: 105 cm. Yükseklik: 87 cm. Kilo: 44 kg.





AKS-246

Dresuar



AKS-244 Dresuar

En: 46 cm. Boy: 105 cm. Yükseklik: 87 cm. Kilo: 44 kg.





Dresuar

En: 46 cm. Boy: 105 cm. Yükseklik: 87 cm. Kilo: 25 kg.