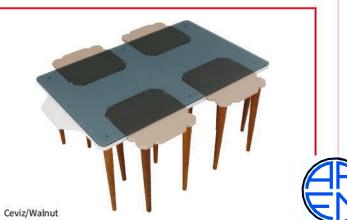

AKS-236

AKS-237 Orta Sehpa / Açılır Masa

En: 69 cm. Boy: 90 cm. Yükseklik: 39 cm. Açılır Hali Yükseklik: 69 cm. Uzunluk: 180 cm.

4+1 Sehpa

ORTA : Ø 86 cm. Yükseklik: 43 cm. YAN : Ø 41 cm. Yükseklik: 43 cm. SET KILO: 30 kg.