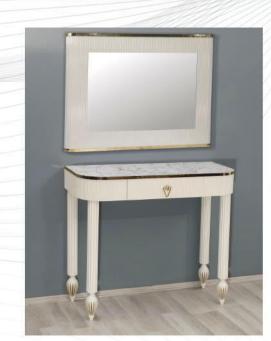

ÇÜ En: 115 cm. Boy: 64 cm. Yükseklik: 45 cm.

Kilo: 25 Kg.



ÖLÇÜ En: 110 cm. Boy: 69 cm. Yükseklik: 40 cm. Kilo: 35 Kg.







ÖLÇÜ En: 104 cm. Boy: 64 cm. Yükseklik: 38 cm.

Kilo: 28 Kg.



Kilo: 18 Kg.













OVAL Ø: 88 cm. Yükseklik: 39 cm. Kilo: 15 Kg.







## AKS-235

Orta Sehpa / Açılır Masa

En: 69 cm. Boy: 90 cm. Yükseklik: 39 cm. Açılır Hali Yükseklik: 69 cm. Uzunluk: 180 cm. Kilo: 41.5 kg.



Orta Sehpa / Açılır Masa

En: 69 cm. Boy: 90 cm. Yükseklik: 39 cm. Açılır Hali Yükseklik: 69 cm. Uzunluk: 180 cm.

AKS-236

AKS-237 Orta Sehpa / Açılır Masa

En: 69 cm. Boy: 90 cm. Yükseklik: 39 cm. Açılır Hali Yükseklik: 69 cm. Uzunluk: 180 cm.



4+1 Sehpa

ORTA : Ø 86 cm. Yükseklik: 43 cm. YAN : Ø 41 cm. Yükseklik: 43 cm. SET KILO: 30 kg.



ORTA : Ø 86 cm. Yükseklik: 43 cm.





## AKS-243

Dresuar

En: 46 cm. Boy: 105 cm. Yükseklik: 87 cm. Kilo: 44 kg.









## AKS-245

Dresuar

En: 46 cm. Boy: 105 cm. Yükseklik: 87 cm. Kilo: 44 kg.





AKS-246

Dresuar



AKS-244 Dresuar

En: 46 cm. Boy: 105 cm. Yükseklik: 87 cm. Kilo: 44 kg.





Dresuar

En: 46 cm. Boy: 105 cm. Yükseklik: 87 cm. Kilo: 25 kg.