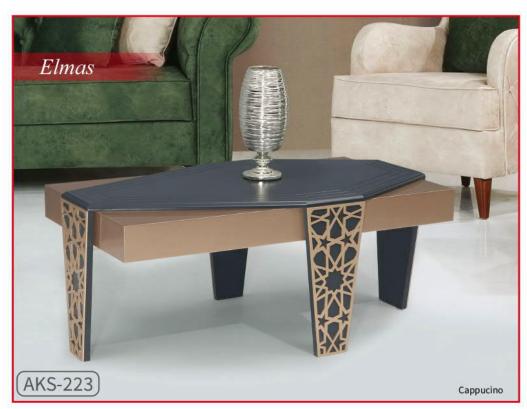

Address:Ahmetpasa cad.Kalender is Merkezi no:41 Kayseri/TURKIYE Mobile phone:+90 533 659 50 39

Krem/Cream

ÖLÇÜ

Kilo: 20.5 Kg.

ÖLÇÜ En: 105 cm. Boy: 70 cm. Yükseklik: 45 cm.

Kilo: 29.2 Kg.

ÖLÇÜ En: 110 cm. Boy: 70 cm. Yükseklik: 42 cm.