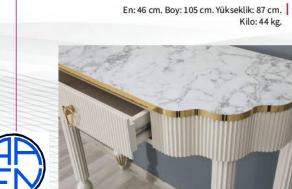

Kg.



Kilo: 18 Kg.













OVAL Ø: 88 cm. Yükseklik: 39 cm. Kilo: 15 Kg.







## AKS-235

Orta Sehpa / Açılır Masa

En: 69 cm. Boy: 90 cm. Yükseklik: 39 cm. Açılır Hali Yükseklik: 69 cm. Uzunluk: 180 cm. Kilo: 41.5 kg.



Orta Sehpa / Açılır Masa

En: 69 cm. Boy: 90 cm. Yükseklik: 39 cm. Açılır Hali Yükseklik: 69 cm. Uzunluk: 180 cm.

AKS-236

AKS-237 Orta Sehpa / Açılır Masa

En: 69 cm. Boy: 90 cm. Yükseklik: 39 cm. Açılır Hali Yükseklik: 69 cm. Uzunluk: 180 cm.



4+1 Sehpa

ORTA : Ø 86 cm. Yükseklik: 43 cm. YAN : Ø 41 cm. Yükseklik: 43 cm. SET KILO: 30 kg.



ORTA : Ø 86 cm. Yükseklik: 43 cm.





## AKS-243

Dresuar

En: 46 cm. Boy: 105 cm. Yükseklik: 87 cm. Kilo: 44 kg.









## AKS-245

Dresuar

En: 46 cm. Boy: 105 cm. Yükseklik: 87 cm. Kilo: 44 kg.





AKS-246

Dresuar



AKS-244 Dresuar

En: 46 cm. Boy: 105 cm. Yükseklik: 87 cm. Kilo: 44 kg.





Dresuar

En: 46 cm. Boy: 105 cm. Yükseklik: 87 cm. Kilo: 25 kg.