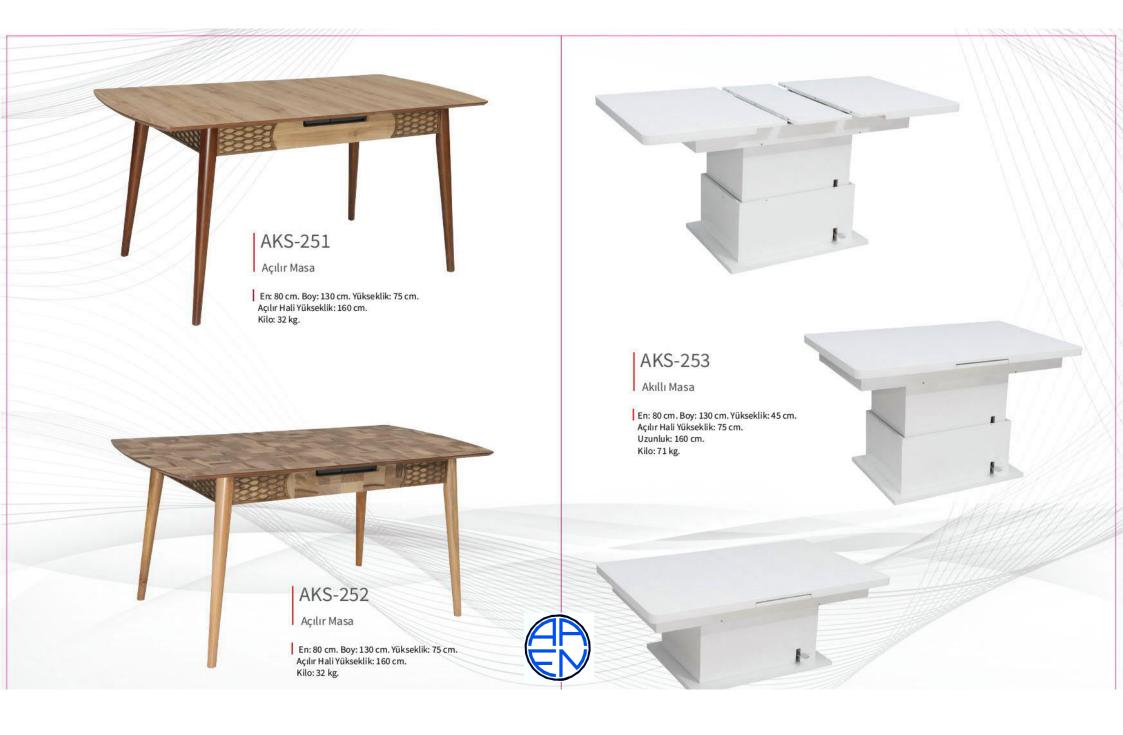

seklik: 39 cm. Açılır Hali Yükseklik: 69 cm. Uzunluk: 180 cm. Kilo: 41.5 kg.



Orta Sehpa / Açılır Masa

En: 69 cm. Boy: 90 cm. Yükseklik: 39 cm. Açılır Hali Yükseklik: 69 cm. Uzunluk: 180 cm.

AKS-236

AKS-237 Orta Sehpa / Açılır Masa

En: 69 cm. Boy: 90 cm. Yükseklik: 39 cm. Açılır Hali Yükseklik: 69 cm. Uzunluk: 180 cm.



4+1 Sehpa

ORTA : Ø 86 cm. Yükseklik: 43 cm. YAN : Ø 41 cm. Yükseklik: 43 cm. SET KILO: 30 kg.



ORTA : Ø 86 cm. Yükseklik: 43 cm.





## AKS-243

Dresuar

En: 46 cm. Boy: 105 cm. Yükseklik: 87 cm. Kilo: 44 kg.









## AKS-245

Dresuar

En: 46 cm. Boy: 105 cm. Yükseklik: 87 cm. Kilo: 44 kg.





AKS-246

Dresuar



AKS-244 Dresuar

En: 46 cm. Boy: 105 cm. Yükseklik: 87 cm. Kilo: 44 kg.





Dresuar

En: 46 cm. Boy: 105 cm. Yükseklik: 87 cm. Kilo: 25 kg.