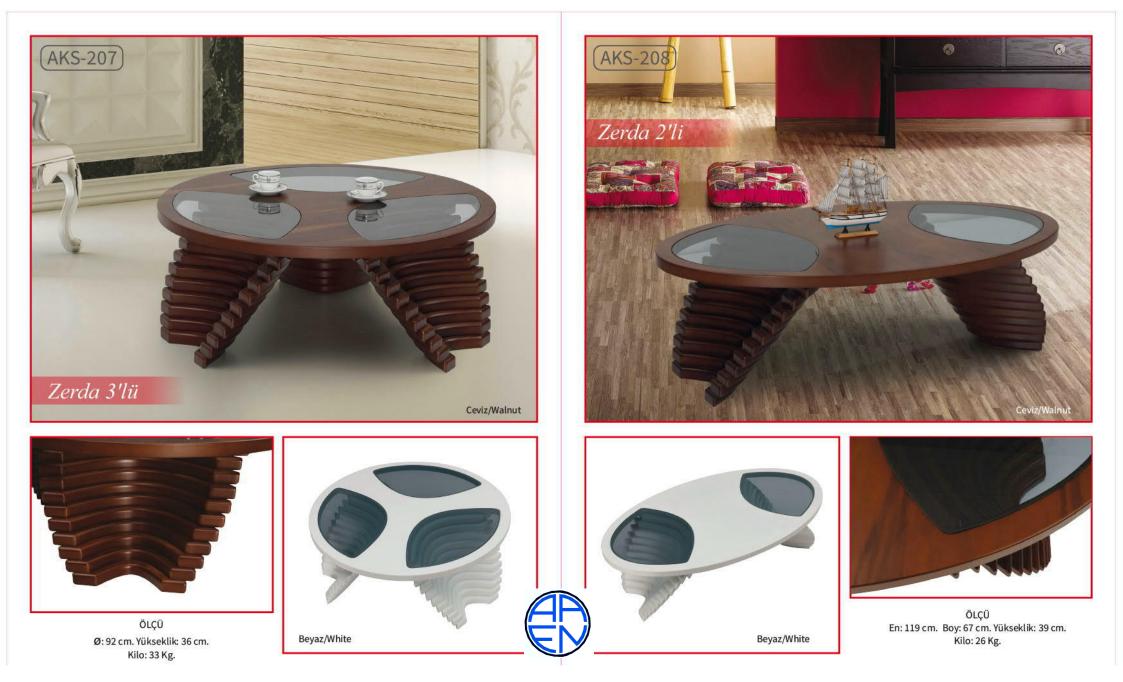

Address:Ahmetpasa cad.Kalender is Merkezi no:41 Kayseri/TURKIYE Mobile phone:+90 533 659 50 39





Krem/Cream

ÖLÇÜ

Kilo: 20.5 Kg.



ÖLÇÜ En: 105 cm. Boy: 70 cm. Yükseklik: 45 cm.

Kilo: 29.2 Kg.











ÖLÇÜ En: 110 cm. Boy: 70 cm. Yükseklik: 42 cm.

Kilo: 25 Kg.





ÖLÇÜ En: 110 cm. Boy: 65 cm. Yükseklik: 45 cm.

Kilo: 14 Kg.





















ÖLÇÜ En: 120 cm. Boy: 67 cm. Yükseklik: 46 cm.

Kilo: 25 Kg.







ÖLÇÜ En: 90 cm. Boy: 90 cm. Yükseklik: 43 cm. Kilo: 22 Kg. ÖLÇÜ YAN SEHPA

En: 50 cm. Boy: 50 cm. Yükseklik: 54 cm. Kilo: 12 Kg.







ÖLÇÜ En: 115 cm. Boy: 64 cm. Yükseklik: 45 cm.

Kilo: 25 Kg.



ÖLÇÜ En: 110 cm. Boy: 69 cm. Yükseklik: 40 cm. Kilo: 35 Kg.







ÖLÇÜ En: 104 cm. Boy: 64 cm. Yükseklik: 38 cm.

Kilo: 28 Kg.



Kilo: 18 Kg.













OVAL Ø: 88 cm. Yükseklik: 39 cm. Kilo: 15 Kg.







## AKS-235

Orta Sehpa / Açılır Masa

En: 69 cm. Boy: 90 cm. Yükseklik: 39 cm. Açılır Hali Yükseklik: 69 cm. Uzunluk: 180 cm. Kilo: 41.5 kg.



Orta Sehpa / Açılır Masa

En: 69 cm. Boy: 90 cm. Yükseklik: 39 cm. Açılır Hali Yükseklik: 69 cm. Uzunluk: 180 cm.

AKS-236

AKS-237 Orta Sehpa / Açılır Masa