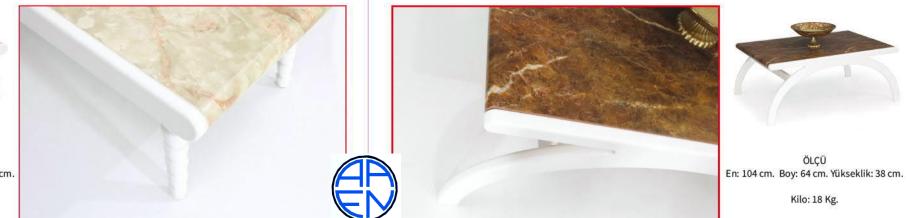

En: 50 cm. Boy: 50 cm. Yükseklik: 54 cm. Kilo: 12 Kg.

ÖLÇÜ En: 115 cm. Boy: 64 cm. Yükseklik: 45 cm.

Kilo: 25 Kg.

ÖLÇÜ En: 110 cm. Boy: 69 cm. Yükseklik: 40 cm. Kilo: 35 Kg.

ÖLÇÜ En: 104 cm. Boy: 64 cm. Yükseklik: 38 cm.