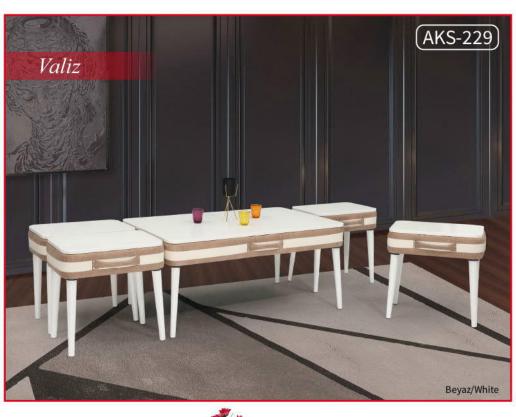

Address:Ahmetpasa cad.Kalender is Merkezi no:41 Kayseri/TURKIYE Mobile phone:+90 533 659 50 39

Krem/Cream

ÖLÇÜ

Kilo: 20.5 Kg.

ÖLÇÜ En: 105 cm. Boy: 70 cm. Yükseklik: 45 cm.

Kilo: 29.2 Kg.

ÖLÇÜ En: 110 cm. Boy: 70 cm. Yükseklik: 42 cm.

Kilo: 25 Kg.

ÖLÇÜ En: 110 cm. Boy: 65 cm. Yükseklik: 45 cm.

Kilo: 14 Kg.

ÖLÇÜ En: 120 cm. Boy: 67 cm. Yükseklik: 46 cm.

Kilo: 25 Kg.

ÖLÇÜ En: 90 cm. Boy: 90 cm. Yükseklik: 43 cm. Kilo: 22 Kg. ÖLÇÜ YAN SEHPA

En: 50 cm. Boy: 50 cm. Yükseklik: 54 cm. Kilo: 12 Kg.

ÖLÇÜ En: 115 cm. Boy: 64 cm. Yükseklik: 45 cm.

Kilo: 25 Kg.

ÖLÇÜ En: 110 cm. Boy: 69 cm. Yükseklik: 40 cm. Kilo: 35 Kg.

ÖLÇÜ En: 104 cm. Boy: 64 cm. Yükseklik: 38 cm.