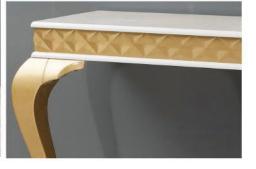

m. Yükseklik: 39 cm. Açılır Hali Yükseklik: 69 cm. Uzunluk: 180 cm. Kilo: 41.5 kg.



Orta Sehpa / Açılır Masa

En: 69 cm. Boy: 90 cm. Yükseklik: 39 cm. Açılır Hali Yükseklik: 69 cm. Uzunluk: 180 cm.

AKS-236

AKS-237 Orta Sehpa / Açılır Masa

En: 69 cm. Boy: 90 cm. Yükseklik: 39 cm. Açılır Hali Yükseklik: 69 cm. Uzunluk: 180 cm.



4+1 Sehpa

ORTA : Ø 86 cm. Yükseklik: 43 cm. YAN : Ø 41 cm. Yükseklik: 43 cm. SET KILO: 30 kg.



ORTA : Ø 86 cm. Yükseklik: 43 cm.





## AKS-243

Dresuar

En: 46 cm. Boy: 105 cm. Yükseklik: 87 cm. Kilo: 44 kg.









## AKS-245

Dresuar

En: 46 cm. Boy: 105 cm. Yükseklik: 87 cm. Kilo: 44 kg.





AKS-246

Dresuar



AKS-244 Dresuar

En: 46 cm. Boy: 105 cm. Yükseklik: 87 cm. Kilo: 44 kg.





Dresuar

En: 46 cm. Boy: 105 cm. Yükseklik: 87 cm. Kilo: 25 kg.