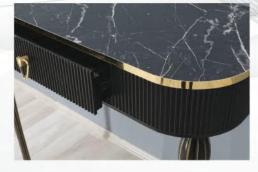

## AKS-245

Dresuar

En: 46 cm. Boy: 105 cm. Yükseklik: 87 cm. Kilo: 44 kg.

AKS-246

Dresuar

AKS-244 Dresuar

En: 46 cm. Boy: 105 cm. Yükseklik: 87 cm. Kilo: 44 kg.

Dresuar