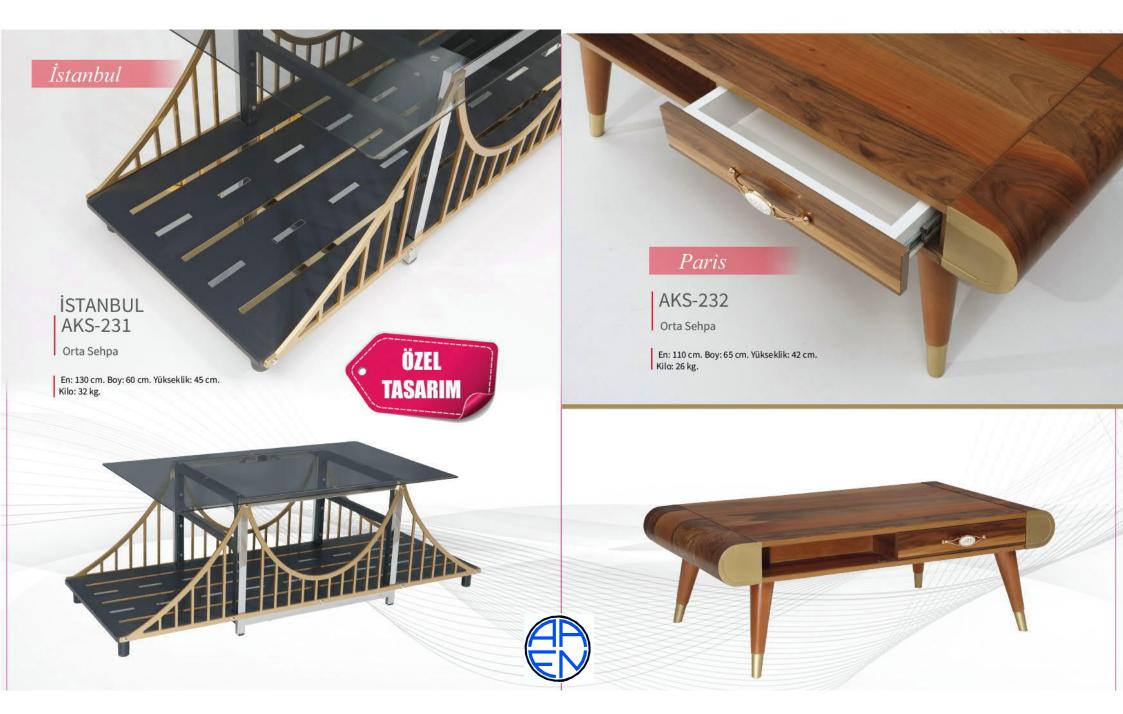

## AKS-235

Orta Sehpa / Açılır Masa

En: 69 cm. Boy: 90 cm. Yükseklik: 39 cm. Açılır Hali Yükseklik: 69 cm. Uzunluk: 180 cm. Kilo: 41.5 kg.

Orta Sehpa / Açılır Masa

En: 69 cm. Boy: 90 cm. Yükseklik: 39 cm. Açılır Hali Yükseklik: 69 cm. Uzunluk: 180 cm.

AKS-236

AKS-237 Orta Sehpa / Açılır Masa

En: 69 cm. Boy: 90 cm. Yükseklik: 39 cm. Açılır Hali Yükseklik: 69 cm. Uzunluk: 180 cm.

4+1 Sehpa

ORTA : Ø 86 cm. Yükseklik: 43 cm. YAN : Ø 41 cm. Yükseklik: 43 cm. SET KILO: 30 kg.