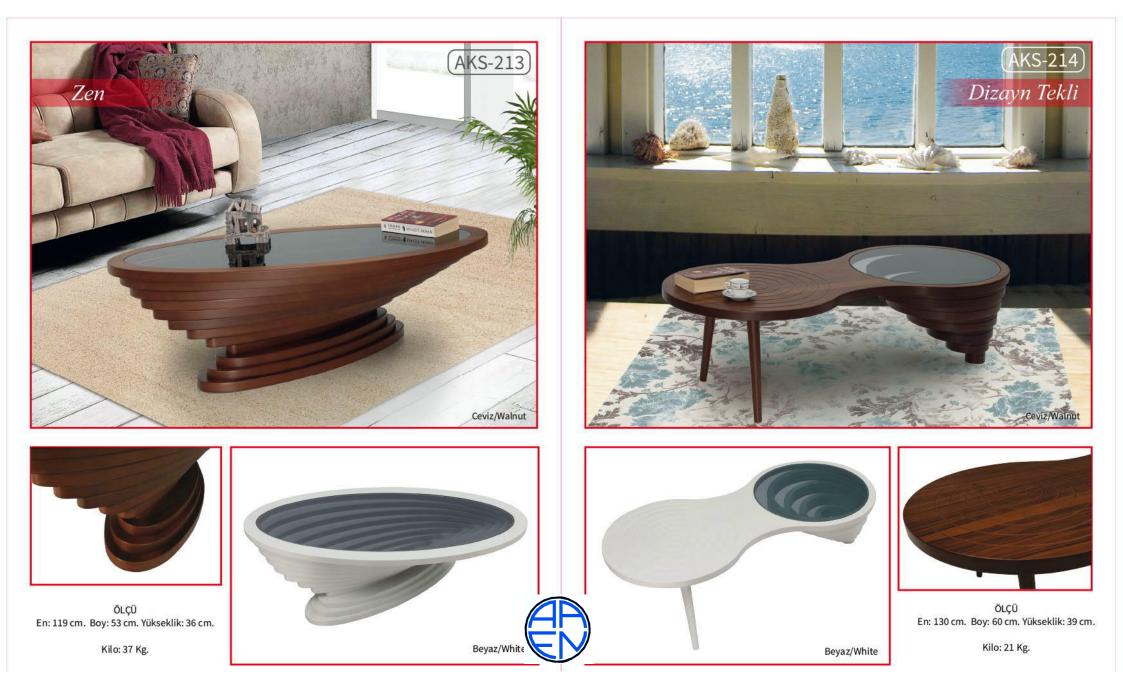

Address:Ahmetpasa cad.Kalender is Merkezi no:41 Kayseri/TURKIYE Mobile phone:+90 533 659 50 39





Krem/Cream

ÖLÇÜ

Kilo: 20.5 Kg.



ÖLÇÜ En: 105 cm. Boy: 70 cm. Yükseklik: 45 cm.

Kilo: 29.2 Kg.











ÖLÇÜ En: 110 cm. Boy: 70 cm. Yükseklik: 42 cm.

Kilo: 25 Kg.





ÖLÇÜ En: 110 cm. Boy: 65 cm. Yükseklik: 45 cm.

Kilo: 14 Kg.





















ÖLÇÜ En: 120 cm. Boy: 67 cm. Yükseklik: 46 cm.

Kilo: 25 Kg.







ÖLÇÜ En: 90 cm. Boy: 90 cm. Yükseklik: 43 cm. Kilo: 22 Kg. ÖLÇÜ YAN SEHPA

En: 50 cm. Boy: 50 cm. Yükseklik: 54 cm. Kilo: 12 Kg.







ÖLÇÜ En: 115 cm. Boy: 64 cm. Yükseklik: 45 cm.

Kilo: 25 Kg.



ÖLÇÜ En: 110 cm. Boy: 69 cm. Yükseklik: 40 cm. Kilo: 35 Kg.







ÖLÇÜ En: 104 cm. Boy: 64 cm. Yükseklik: 38 cm.

Kilo: 28 Kg.



Kilo: 18 Kg.













OVAL Ø: 88 cm. Yükseklik: 39 cm. Kilo: 15 Kg.







## AKS-235

Orta Sehpa / Açılır Masa

En: 69 cm. Boy: 90 cm. Yükseklik: 39 cm. Açılır Hali Yükseklik: 69 cm. Uzunluk: 180 cm. Kilo: 41.5 kg.



Orta Sehpa / Açılır Masa

En: 69 cm. Boy: 90 cm. Yükseklik: 39 cm. Açılır Hali Yükseklik: 69 cm. Uzunluk: 180 cm.

AKS-236

AKS-237 Orta Sehpa / Açılır Masa

En: 69