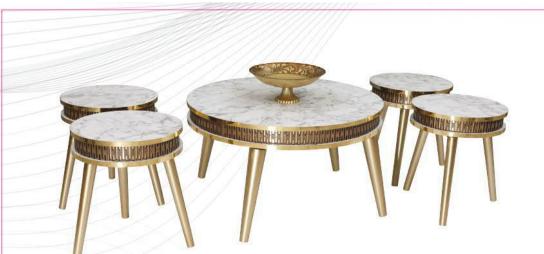

AKS-236

AKS-237 Orta Sehpa / Açılır Masa

En: 69 cm. Boy: 90 cm. Yükseklik: 39 cm. Açılır Hali Yükseklik: 69 cm. Uzunluk: 180 cm.

4+1 Sehpa

ORTA : Ø 86 cm. Yükseklik: 43 cm. YAN : Ø 41 cm. Yükseklik: 43 cm. SET KILO: 30 kg.

ORTA : Ø 86 cm. Yükseklik: 43 cm.