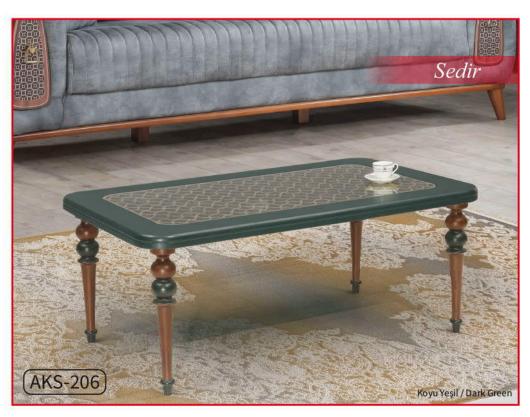

Address:Ahmetpasa cad.Kalender is Merkezi no:41 Kayseri/TURKIYE Mobile phone:+90 533 659 50 39





Krem/Cream

ÖLÇÜ

Kilo: 20.5 Kg.



ÖLÇÜ En: 105 cm. Boy: 70 cm. Yükseklik: 45 cm.

Kilo: 29.2 Kg.











ÖLÇÜ En: 110 cm. Boy: 70 cm. Yükseklik: 42 cm.

Kilo: 25 Kg.





ÖLÇÜ En: 110 cm. Boy: 65 cm. Yükseklik: 45 cm.

Kilo: 14 Kg.





















ÖLÇÜ En: 120 cm. Boy: 67 cm. Yükseklik: 46 cm.

Kilo: 25 Kg.







ÖLÇÜ En: 90 cm. Boy: 90 cm. Yükseklik: 43 cm. Kilo: 22 Kg. ÖLÇÜ YAN SEHPA

En: 50 cm. Boy: 50 cm. Yükseklik: 54 cm. Kilo: 12 Kg.







ÖLÇÜ En: 115 cm. Boy: 64 cm. Yükseklik: 45 cm.

Kilo: 25 Kg.



ÖLÇÜ En: 110 cm. Boy: 69 cm. Yükseklik: 40 cm. Kilo: 35 Kg.







ÖLÇÜ En: 104 cm. Boy: 64 cm. Yükseklik: 38 cm.

Kilo: 28 Kg.



Kilo: 18 Kg.













OVAL Ø: 88 cm. Yükseklik: 39 cm. Kilo: 15 Kg.







## AKS-235

Orta Sehpa / Açılır Masa

En: 69 cm. Boy: 90 cm. Yükseklik: 39 cm. Açılır Hali Yükseklik: 69 cm. Uzunluk: 180 cm. Kilo: 41.5 kg.



Orta Sehpa / Açılır Masa