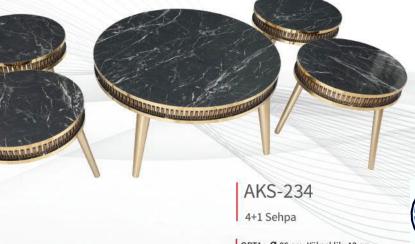

AKS-236

AKS-237 Orta Sehpa / Açılır Masa

En: 69 cm. Boy: 90 cm. Yükseklik: 39 cm. Açılır Hali Yükseklik: 69 cm. Uzunluk: 180 cm.

4+1 Sehpa

ORTA : Ø 86 cm. Yükseklik: 43 cm. YAN : Ø 41 cm. Yükseklik: 43 cm. SET KILO: 30 kg.

ORTA : Ø 86 cm. Yükseklik: 43 cm.