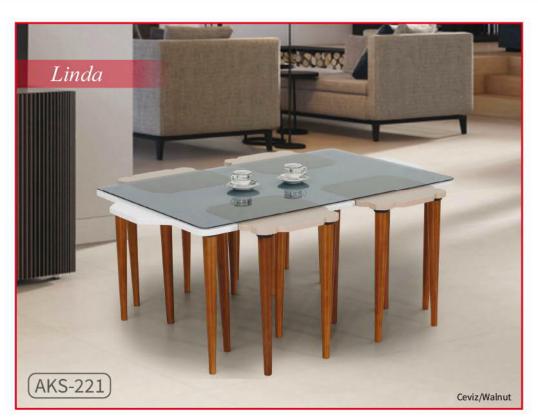

Address:Ahmetpasa cad.Kalender is Merkezi no:41 Kayseri/TURKIYE Mobile phone:+90 533 659 50 39





Krem/Cream

ÖLÇÜ

Kilo: 20.5 Kg.



ÖLÇÜ En: 105 cm. Boy: 70 cm. Yükseklik: 45 cm.

Kilo: 29.2 Kg.











ÖLÇÜ En: 110 cm. Boy: 70 cm. Yükseklik: 42 cm.

Kilo: 25 Kg.





ÖLÇÜ En: 110 cm. Boy: 65 cm. Yükseklik: 45 cm.

Kilo: 14 Kg.





















ÖLÇÜ En: 120 cm. Boy: 67 cm. Yükseklik: 46 cm.

Kilo: 25 Kg.







ÖLÇÜ En: 90 cm. Boy: 90 cm. Yükseklik: 43 cm. Kilo: 22 Kg. ÖLÇÜ YAN SEHPA

En: 50 cm. Boy: 50 cm. Yükseklik: 54 cm. Kilo: 12 Kg.







ÖLÇÜ En: 115 cm. Boy: 64 cm. Yükseklik: 45 cm.

Kilo: 25 Kg.



ÖLÇÜ En: 110 cm. Boy: 69 cm. Yükseklik: 40 cm. Kilo: 35 Kg.







ÖLÇÜ En: 104 cm. Boy: 64 cm. Yükseklik: 38 cm.

Kilo: 28 Kg.



Kilo: 18 Kg.













OVAL Ø: 88 cm. Yükseklik: 39 cm. Kilo: 15 Kg.







## AKS-235

Orta Sehpa / Açılır Masa

En: 69 cm. Boy: 90 cm. Yükseklik: 39 cm. Açılır Hali Yükseklik: 69 cm. Uzunluk: 180 cm. Kilo: 41.5 kg.



Orta Sehpa / Açılır Masa

En: 69 cm. Boy: 90 cm. Yükseklik: 39 cm. Açılır Hali Yükseklik: 69 cm. Uzunluk: 180 cm.

AKS-236

AKS-237 Orta Sehpa / Açılır Masa

En: 69 cm. Boy