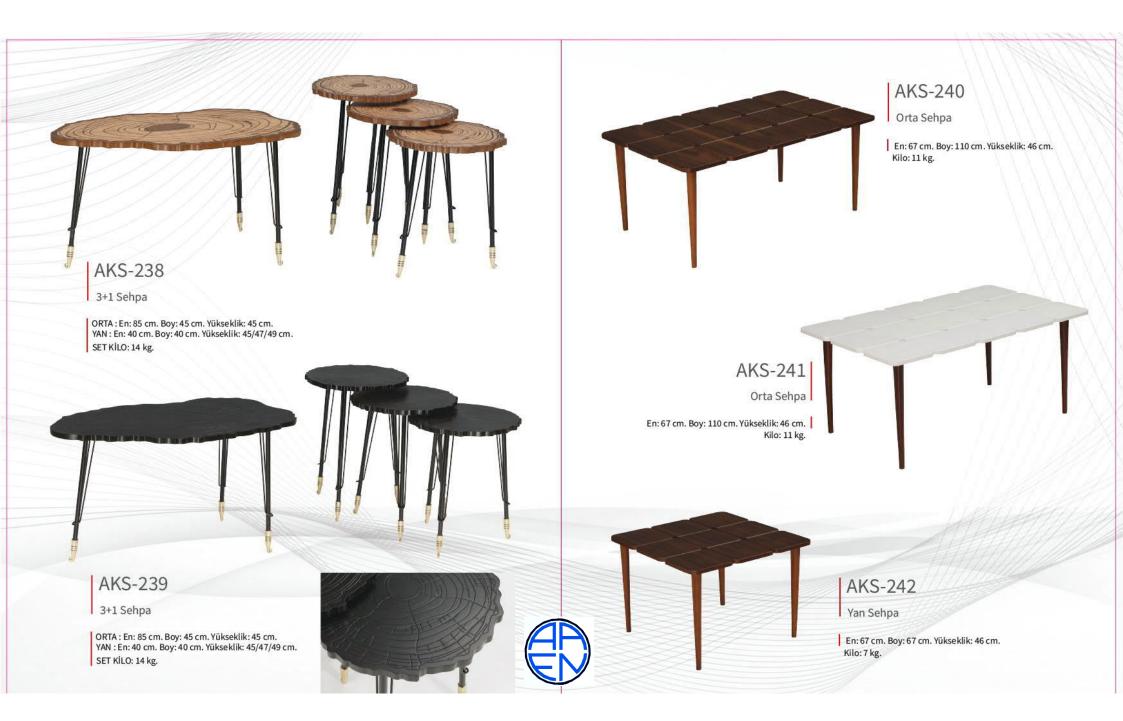

## AKS-235

Orta Sehpa / Açılır Masa

En: 69 cm. Boy: 90 cm. Yükseklik: 39 cm. Açılır Hali Yükseklik: 69 cm. Uzunluk: 180 cm. Kilo: 41.5 kg.

Orta Sehpa / Açılır Masa

En: 69 cm. Boy: 90 cm. Yükseklik: 39 cm. Açılır Hali Yükseklik: 69 cm. Uzunluk: 180 cm.

AKS-236

AKS-237 Orta Sehpa / Açılır Masa

En: 69 cm. Boy: 90 cm. Yükseklik: 39 cm. Açılır Hali Yükseklik: 69 cm. Uzunluk: 180 cm.

4+1 Sehpa

ORTA : Ø 86 cm. Yükseklik: 43 cm. YAN : Ø 41 cm. Yükseklik: 43 cm. SET KILO: 30 kg.

ORTA : Ø 86 cm. Yükseklik: 43 cm.