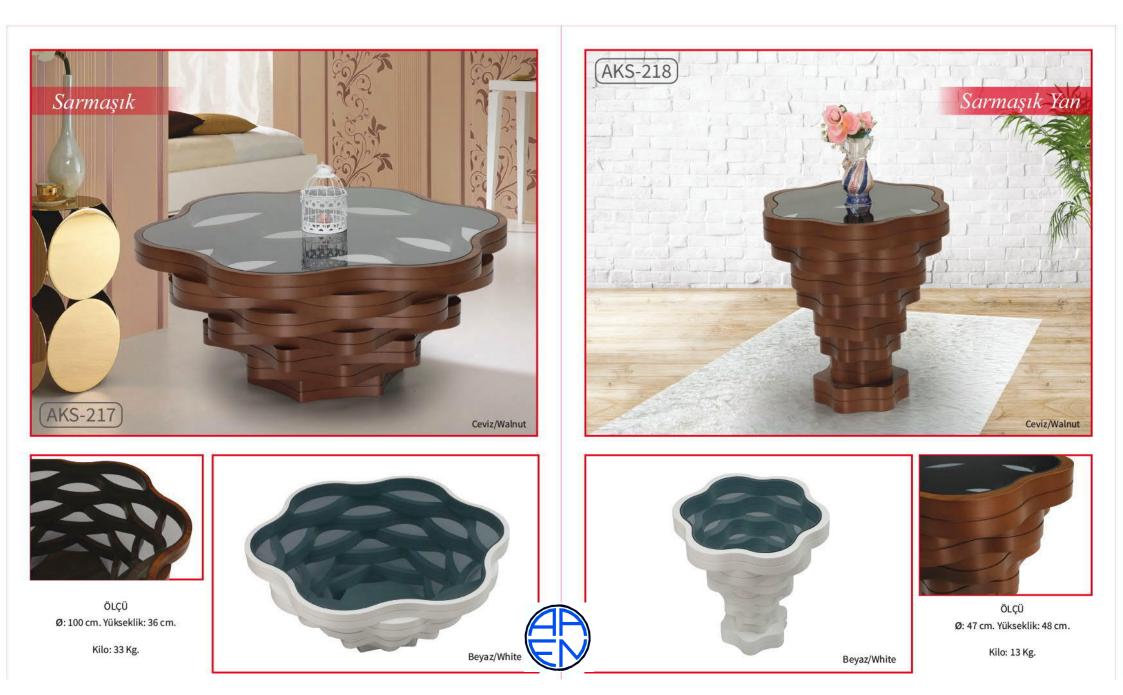

Address:Ahmetpasa cad.Kalender is Merkezi no:41 Kayseri/TURKIYE Mobile phone:+90 533 659 50 39





Krem/Cream

ÖLÇÜ

Kilo: 20.5 Kg.



ÖLÇÜ En: 105 cm. Boy: 70 cm. Yükseklik: 45 cm.

Kilo: 29.2 Kg.











ÖLÇÜ En: 110 cm. Boy: 70 cm. Yükseklik: 42 cm.

Kilo: 25 Kg.





ÖLÇÜ En: 110 cm. Boy: 65 cm. Yükseklik: 45 cm.

Kilo: 14 Kg.





















ÖLÇÜ En: 120 cm. Boy: 67 cm. Yükseklik: 46 cm.

Kilo: 25 Kg.







ÖLÇÜ En: 90 cm. Boy: 90 cm. Yükseklik: 43 cm. Kilo: 22 Kg. ÖLÇÜ YAN SEHPA

En: 50 cm. Boy: 50 cm. Yükseklik: 54 cm. Kilo: 12 Kg.







ÖLÇÜ En: 115 cm. Boy: 64 cm. Yükseklik: 45 cm.

Kilo: 25 Kg.



ÖLÇÜ En: 110 cm. Boy: 69 cm. Yükseklik: 40 cm. Kilo: 35 Kg.







ÖLÇÜ En: 104 cm. Boy: 64 cm. Yükseklik: 38 cm.

Kilo: 28 Kg.



Kilo: 18 Kg.













OVAL Ø: 88 cm. Yükseklik: 39 cm. Kilo: 15 Kg.







## AKS-235

Orta Sehpa / Açılır Masa

En: 69 cm. Boy: 90 cm. Yükseklik: 39 cm. Açılır Hali Yükseklik: 69 cm. Uzunluk: 180 cm. Kilo: 41.5 kg.



Orta Sehpa / Açılır Masa

En: 69 cm. Boy: 90 cm. Yükseklik: 39 cm. Açılır Hali Yükseklik: 69 cm. Uzunluk: 180 cm.

AKS-236

AKS-237 Orta Sehpa / Açılır Masa

En: 69 cm.